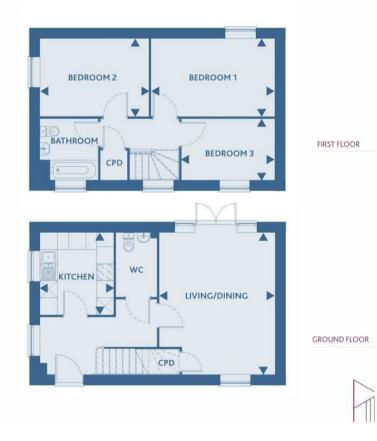

## £126,750

- Bathroom suite and thermostatic shower
- Gas central heating
- Price shown represents 30% of the full value of £422,500 a rent is paid on the remaining value of the property and a monthly service charge
- Carpet throughout living areas and bedrooms
- Allocated parking

- Tiled flooring in Kitchen, vinyl flooring in the bathroom and WC
- Fitted kitchen with integrated oven and hob

18-19 The Mall, Ealing, W5 2PJ 020 8579 4080 newhomes@rolfe-east.com https://www.rolfe-east.com/