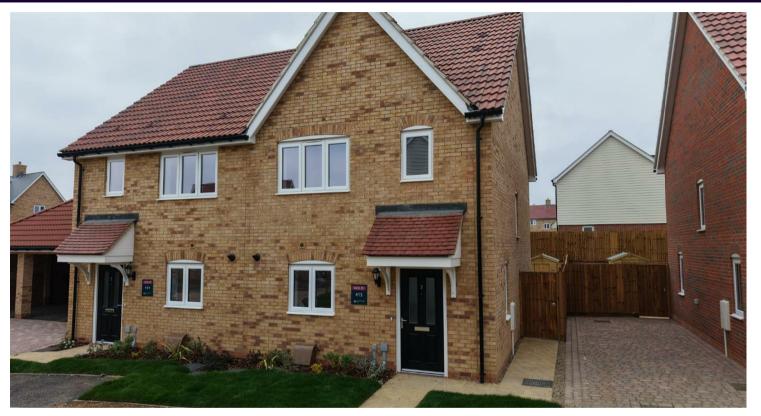

# Rolfe East



## Woodbark Road, Bishops Stortford, CM23 1GS

## £126,750

- Bathroom suite and thermostatic shower
- Gas central heating
- Price shown represents 30% of the full value of £422,500 a rent is paid on the remaining value of the property and a monthly service charge
- Carpet throughout living areas and bedrooms
- Allocated parking

- Tiled flooring in Kitchen, vinyl flooring in the bathroom and WC
- Fitted kitchen with integrated oven and hob

18-19 The Mall, Ealing, W5 2PJ 020 8579 4080 newhomes@rolfe-east.com https://www.rolfe-east.com/





### Viewings

Viewings by arrangement only. Call 020 8579 4080 to make an appointment.

Council Tax Band

New Build

#### **EPC Rating:**





newhomes@rolfe-east.com https://www.rolfe-east.com/

18-19 The Mall, Ealing, W5 2PJ 020 8579 4080