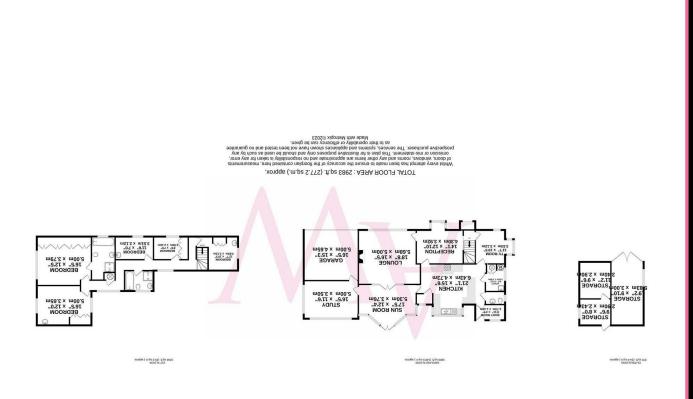

## **Property Features**

• Living Room: 18'8 x 16'5

• Sun Room: 17'5 x 12'4

• Kitchen/Breakfast Room: 21'1 x 15'6

• Study: 16'5 x 11'6

• Double Garage: 16'5 x 15'3

- Five Bedrooms
- Family Bathroom & En Suite to Master
- Snug: 14'1 x 12'10
- Utility & Boot Room
- 0.71 Acre Plot