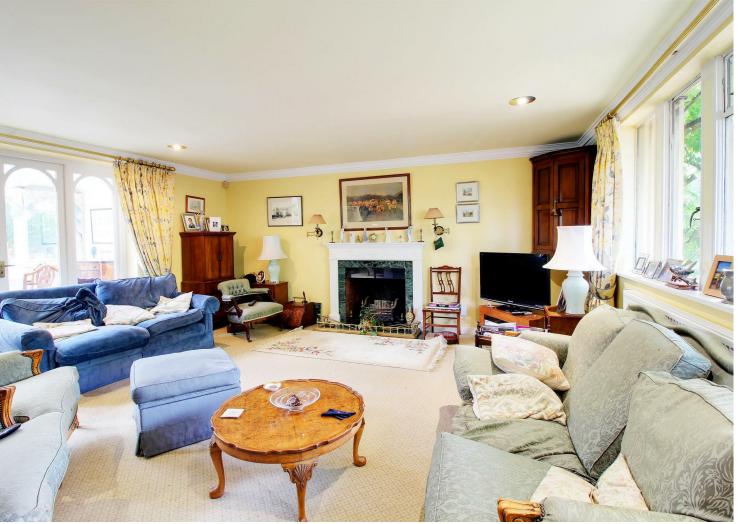

## **Property Overview**

A charming five bedroom detached former lodge house set in beautiful grounds (0.71 of an Acre) with massive potential to extend/develop (subject to planning). The property has been extended over the years to provide well balanced living space comprising five reception rooms, spacious kitchen/breakfast room, utility room, boot room and cloak room. To the first floor are five bedrooms and family bathroom with the master enjoying en suite facilities. The property is approached by a gated drive with plenty of parking with integral double garage. To the rear are beautiful mature gardens with full width patio extending to 175ft with large storage sheds and stunning open countryside views.

## **Property Features**

• Living Room: 18'8 x 16'5

• Sun Room: 17'5 x 12'4

• Kitchen/Breakfast Room: 21'1 x 15'6

• Study: 16'5 x 11'6

• Double Garage: 16'5 x 15'3

- Five Bedrooms
- Family Bathroom & En Suite to Master
- Snug: 14'1 x 12'10
- Utility & Boot Room
- 0.71 Acre Plot