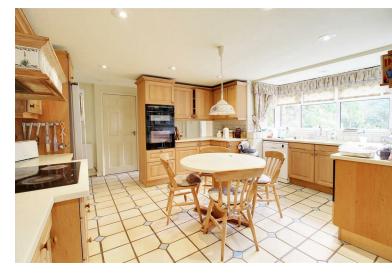

## **Property Overview**

A charming five bedroom detached former lodge house set in beautiful grounds (0.71 of an Acre) with massive potential to extend/develop (subject to planning). The property has been extended over the years to provide well balanced living space comprising five reception rooms, spacious kitchen/breakfast room, utility room, boot room and cloak room. To the first floor are five bedrooms and family bathroom with the master enjoying en suite facilities. The property is approached by a gated drive with plenty of parking with integral double garage. To the rear are beautiful mature gardens with full width patio extending to 175ft with large storage sheds and stunning open countryside views.