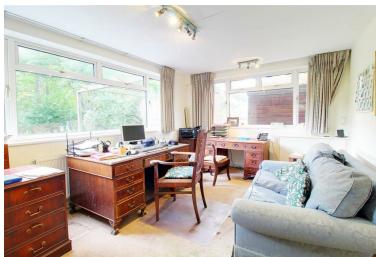

## **Property Overview**

A charming five bedroom detached former lodge house set in beautiful grounds (0.71 of an Acre) with massive potential to extend/develop (subject to planning). The property has been extended over the years to provide well balanced living space comprising five reception rooms, spacious kitchen/breakfast room, utility room, boot room and cloak room. To the first floor are five bedrooms and family bathroom with the master enjoying en suite facilities. The property is approached by a gated drive with plenty of parking with integral double garage. To the rear are beautiful mature gardens with full width patio extending to 175ft with large storage sheds and stunning open countryside views.

## **Property Features**

• Living Room: 18'8 x 16'5

• Sun Room: 17'5 x 12'4

• Kitchen/Breakfast Room: 21'1 x 15'6

• Study: 16'5 x 11'6

• Double Garage: 16'5 x 15'3

- Five Bedrooms
- Family Bathroom & En Suite to Master
- Snug: 14'1 x 12'10
- Utility & Boot Room
- 0.71 Acre Plot