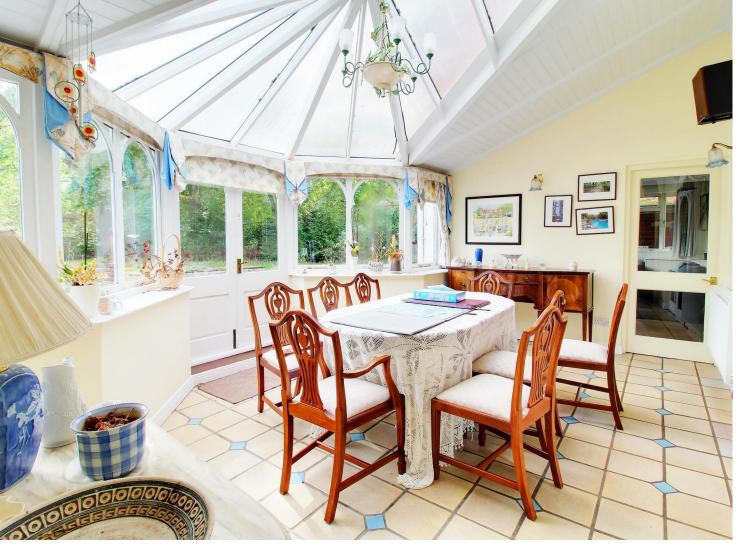

## **Property Overview**

A charming five bedroom detached former lodge house set in beautiful grounds (0.71 of an Acre) with massive potential to extend/develop (subject to planning). The property has been extended over the years to provide well balanced living space comprising five reception rooms, spacious kitchen/breakfast room, utility room, boot room and cloak room. To the first floor are five bedrooms and family bathroom with the master enjoying en suite facilities. The property is approached by a gated drive with plenty of parking with integral double garage. To the rear are beautiful mature gardens with full width patio extending to 175ft with large storage sheds and stunning open countryside views.

## **Property Features**

• Living Room: 18'8 x 16'5

• Sun Room: 17'5 x 12'4

• Kitchen/Breakfast Room: 21'1 x 15'6

• Study: 16'5 x 11'6

• Double Garage: 16'5 x 15'3

- Five Bedrooms
- Family Bathroom & En Suite to Master
- Snug: 14'1 x 12'10
- Utility & Boot Room
- 0.71 Acre Plot