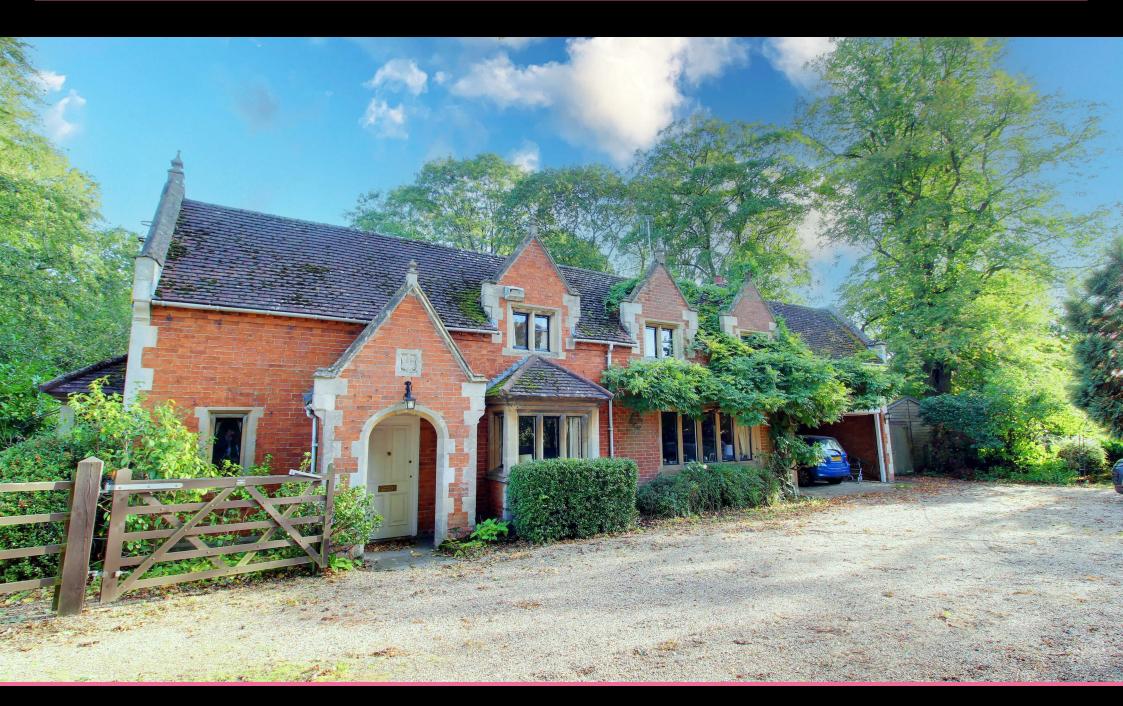

## **Property Overview**

A charming five bedroom detached former lodge house set in beautiful grounds (0.71 of an Acre) with massive potential to extend/develop (subject to planning). The property has been extended over the years to provide well balanced living space comprising five reception rooms, spacious kitchen/breakfast room, utility room, boot room and cloak room. To the first floor are five bedrooms and family bathroom with the master enjoying en suite facilities. The property is approached by a gated drive with plenty of parking with integral double garage. To the rear are beautiful mature gardens with full width patio extending to 175ft with large storage sheds and stunning open countryside views.