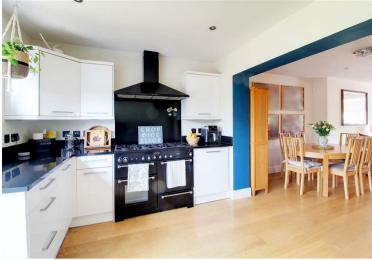

# **Property Overview**

A beautifully presented three/four bedroom semi detached family house with detached garage and stunning 135ft west facing gardens with office/gym. The property has been extended and modernised over the years to provide both spacious and versatile living space comprising entrance hall, good size living/dining room interconnecting to a modern fitted kitchen and study/bedroom with cloakroom. To the first floor are three bedrooms and luxury fully tiled family bathroom with large converted useable loft space with plenty of storage into eaves. The property is approached by a driveway with single garage to side with beautiful 135ft West facing mature garden with office/gym.

# **Property Features**

• Living/Dining Room: 25'7 x 12'8

• Kitchen: 14'3 x 9'3

• Study/Bedroom: 10'2 x 6'10

Cloakroom

• Office/Gym: 16'4 x 16'4

• Bedroom One: 12'4 x 11'9

• Bedroom Two: 12'4 x 10'2