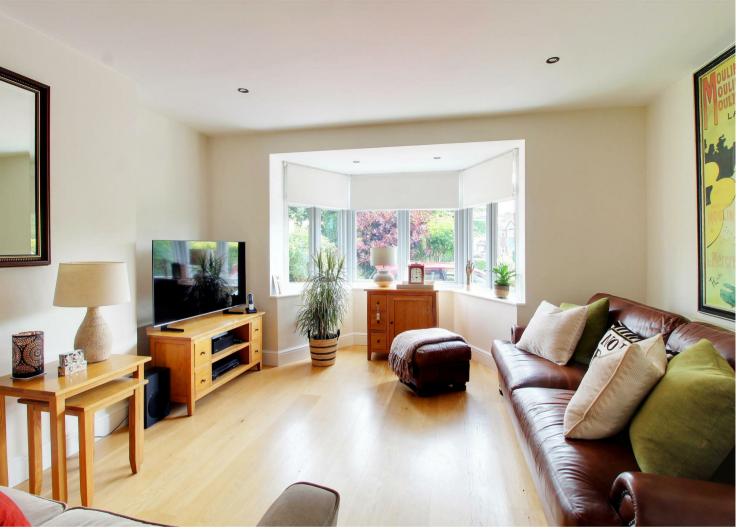

# **Property Overview**

A beautifully presented three/four bedroom semi detached family house with detached garage and stunning 135ft west facing gardens with office/gym. The property has been extended and modernised over the years to provide both spacious and versatile living space comprising entrance hall, good size living/dining room interconnecting to a modern fitted kitchen and study/bedroom with cloakroom. To the first floor are three bedrooms and luxury fully tiled family bathroom with large converted useable loft space with plenty of storage into eaves. The property is approached by a driveway with single garage to side with beautiful 135ft West facing mature garden with office/gym.

# **Property Features**

• Living/Dining Room: 25'7 x 12'8

• Kitchen: 14'3 x 9'3

• Study/Bedroom: 10'2 x 6'10

Cloakroom

• Office/Gym: 16'4 x 16'4

• Bedroom One: 12'4 x 11'9

• Bedroom Two: 12'4 x 10'2