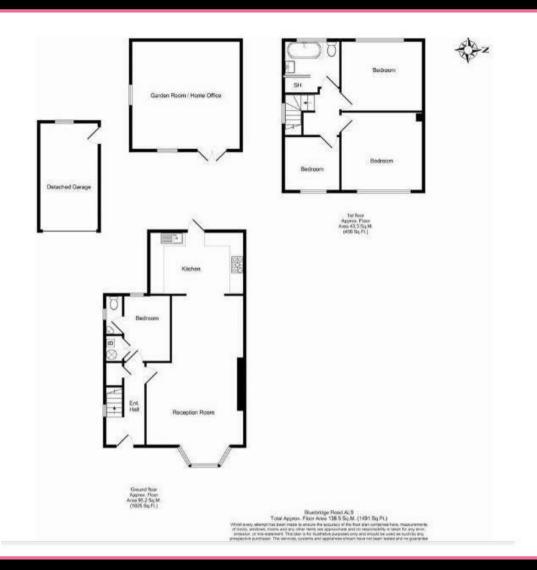

# **Property Overview**

A beautifully presented three/four bedroom semi detached family house with detached garage and stunning 135ft west facing gardens with office/gym. The property has been extended and modernised over the years to provide both spacious and versatile living space comprising entrance hall, good size living/dining room interconnecting to a modern fitted kitchen and study/bedroom with cloakroom. To the first floor are three bedrooms and luxury fully tiled family bathroom with large converted useable loft space with plenty of storage into eaves. The property is approached by a driveway with single garage to side with beautiful 135ft West facing mature garden with office/gym.

# **Property Features**

• Living/Dining Room: 25'7 x 12'8

• Kitchen: 14'3 x 9'3

• Study/Bedroom: 10'2 x 6'10

Cloakroom

• Office/Gym: 16'4 x 16'4

• Bedroom One: 12'4 x 11'9

• Bedroom Two: 12'4 x 10'2

• Bedroom Three: 8'5 x 8'2

Luxury Family Bathroom

• 135ft West Facing Garden & Garage