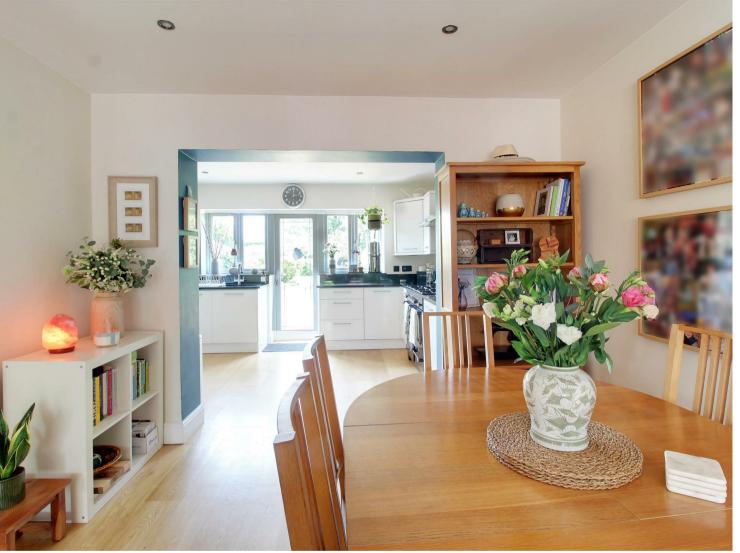

# **Property Overview**

A beautifully presented three/four bedroom semi detached family house with detached garage and stunning 135ft west facing gardens with office/gym. The property has been extended and modernised over the years to provide both spacious and versatile living space comprising entrance hall, good size living/dining room interconnecting to a modern fitted kitchen and study/bedroom with cloakroom. To the first floor are three bedrooms and luxury fully tiled family bathroom with large converted useable loft space with plenty of storage into eaves. The property is approached by a driveway with single garage to side with beautiful 135ft West facing mature garden with office/gym.

# **Property Features**

• Living/Dining Room: 25'7 x 12'8

• Kitchen: 14'3 x 9'3

• Study/Bedroom: 10'2 x 6'10

Cloakroom

• Office/Gym: 16'4 x 16'4

• Bedroom One: 12'4 x 11'9

• Bedroom Two: 12'4 x 10'2