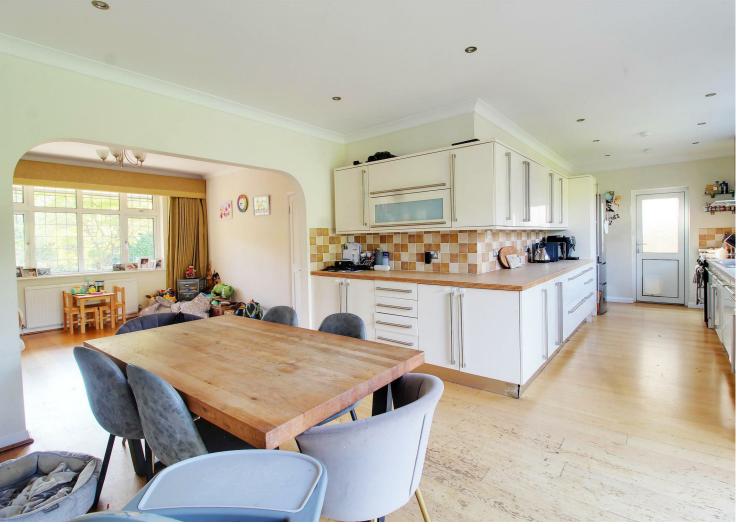

## **Property Overview**

A four bedroom extended detached family house with planning permission to provide 4,000 sq. ft. of luxury living space. The current property comprises entrance hall with cloakroom, spacious living room, L shaped kitchen/family room, study and utility room. To the first floor are four good size bedrooms with storage served by a family bathroom. The property is approached by a carriageway drive with attached double garage with pedestrian access leading to a mature West facing garden with raised flower beds.

## **Property Features**

- Living Room: 22'6 x 15'7
- L Shape Kitchen/Family:
- Study: 16'0 x 8'6
- Downstairs Cloakroom
- West Facing Garden

- Bedroom One: 14'0 x 11'4
- Bedroom Two: 12'5 x 12'4
- Bedroom Three: 11'10 x'11'9
- Bedroom Four: 8'7 x 8'3
- Garage with Utility Room