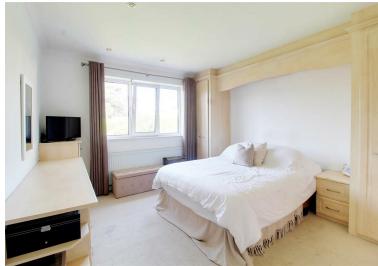

## **Property Features**

- Living Room: 22'6 x 15'7
- L Shape Kitchen/Family:
- Study: 16'0 x 8'6
- Downstairs Cloakroom
- West Facing Garden

- Bedroom One: 14'0 x 11'4
- Bedroom Two: 12'5 x 12'4
- Bedroom Three: 11'10 x'11'9
- Bedroom Four: 8'7 x 8'3
- Garage with Utility Room