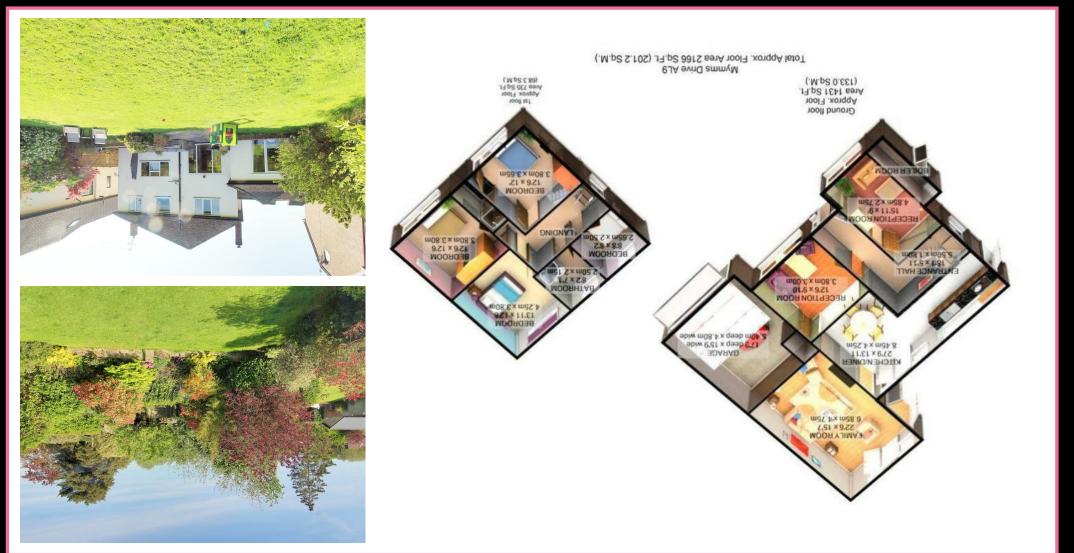

## **Property Overview**

A four bedroom extended detached family house with planning permission to provide 4,000 sq. ft. of luxury living space. The current property comprises entrance hall with cloakroom, spacious living room, L shaped kitchen/family room, study and utility room. To the first floor are four good size bedrooms with storage served by a family bathroom. The property is approached by a carriageway drive with attached double garage with pedestrian access leading to a mature West facing garden with raised flower beds.

## **Property Features**

- Living Room: 22'6 x 15'7
- L Shape Kitchen/Family:
- Study: 16'0 x 8'6
- Downstairs Cloakroom
- West Facing Garden

- Bedroom One: 14'0 x 11'4
- Bedroom Two: 12'5 x 12'4
- Bedroom Three: 11'10 x'11'9
- Bedroom Four: 8'7 x 8'3
- Garage with Utility Room