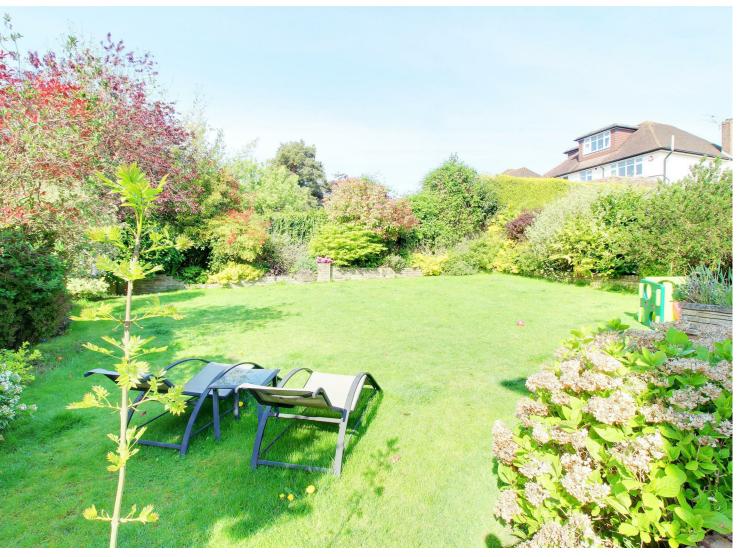

## **Property Overview**

A four bedroom extended detached family house with planning permission to provide 4,000 sq. ft. of luxury living space. The current property comprises entrance hall with cloakroom, spacious living room, L shaped kitchen/family room, study and utility room. To the first floor are four good size bedrooms with storage served by a family bathroom. The property is approached by a carriageway drive with attached double garage with pedestrian access leading to a mature West facing garden with raised flower beds.

## **Property Features**

- Living Room: 22'6 x 15'7
- L Shape Kitchen/Family:
- Study: 16'0 x 8'6
- Downstairs Cloakroom
- West Facing Garden

- Bedroom One: 14'0 x 11'4
- Bedroom Two: 12'5 x 12'4
- Bedroom Three: 11'10 x'11'9
- Bedroom Four: 8'7 x 8'3
- Garage with Utility Room