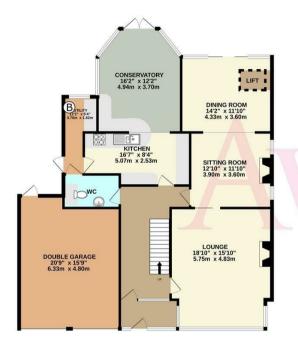

### **Property Features**

- Living Room: 18'10 x 15'10
- Sitting Room: 12'10 x 11'10
- Dining Room: 14'2 x 11'10
- Modern Kitchen & Utility Room
- Double Garage & Carriageway Drive

- Master Bedroom with En Suite: 25'0 x 12'7
- Four Further Bedrooms
- Three Bathrooms
- Conservatory/Breakfast Room: 16'2 x 12'2
- Beautiful 200ft Rear Garden

The property also comes to market with no onward chain.

GROUND FLOOR 1520 sq.ft. (141.2 sq.m.) approx.

1ST FLOOR 1093 sq.ft. (101.6 sq.m.) approx.

TOTAL FLOOR AREA: 2613 sq.ft. (242.8 sq.m.) approx.

Whilst every attempt has been made to ensure the accuracy of the flootplan contained here, measurements of doors, windows, rooms and any other terms are approximate and no responsibility is taken for any error, prospective purchaser. The services, systems and applicances shown have not been tested and no guarantee as to their operability or efficiency can be given.