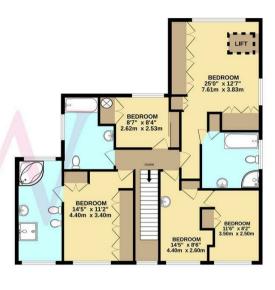

### **Property Features**

- Living Room: 18'10 x 15'10
- Sitting Room: 12'10 x 11'10
- Dining Room: 14'2 x 11'10
- Modern Kitchen & Utility Room
- Double Garage & Carriageway Drive

- Master Bedroom with En Suite: 25'0 x 12'7
- Four Further Bedrooms
- Three Bathrooms
- Conservatory/Breakfast Room: 16'2 x 12'2
- Beautiful 200ft Rear Garden

The property also comes to market with no onward chain.

GROUND FLOOR 1520 sq.ft. (141.2 sq.m.) approx.

1ST FLOOR 1093 sq.ft. (101.6 sq.m.) approx.

TOTAL FLOOR AREA: 2613 sq.ft. (242.8 sq.m.) approx.

Whilst every attempt has been made to ensure the accuracy of the flootplan contained here, measurements of doors, windows, rooms and any other terms are approximate and no responsibility is taken for any error, prospective purchaser. The services, systems and applicances shown have not been tested and no guarantee as to their operability or efficiency can be given.