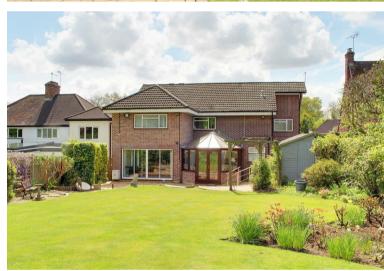

# **Property Overview**

A spacious five bedroom, three bathroom detached family house sitting on a plot of 0.24 of an acre with carriageway drive, double garage and beautiful mature garden. The property is arranged over two floors (2,613 sq. ft) with further potential to extend (subject to planning permission). Accommodation comprises entrance hall with cloakroom, three reception rooms, modern fitted kitchen open plan to a vaulted ceiling conservatory/breakfast room and utility room. The first floor comprises of five bedrooms, two with en suites and large family bathroom. Approached by a carriageway drive with plenty of parking and integral double garage. The stunning mature garden to rear extends to over 200ft with full width patio (ideal for entertaining) and lawn gardens with an abundance of flowers and plants and green houses.

### **Property Features**

- Living Room: 18'10 x 15'10
- Sitting Room: 12'10 x 11'10
- Dining Room: 14'2 x 11'10
- Modern Kitchen & Utility Room
- Double Garage & Carriageway Drive

- Master Bedroom with En Suite: 25'0 x 12'7
- Four Further Bedrooms
- Three Bathrooms
- Conservatory/Breakfast Room: 16'2 x 12'2
- Beautiful 200ft Rear Garden