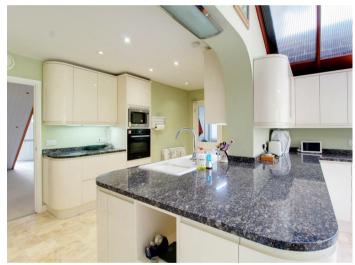

# **Property Overview**

A spacious five bedroom, three bathroom detached family house sitting on a plot of 0.24 of an acre with carriageway drive, double garage and beautiful mature garden. The property is arranged over two floors (2,613 sq. ft) with further potential to extend (subject to planning permission). Accommodation comprises entrance hall with cloakroom, three reception rooms, modern fitted kitchen open plan to a vaulted ceiling conservatory/breakfast room and utility room. The first floor comprises of five bedrooms, two with en suites and large family bathroom. Approached by a carriageway drive with plenty of parking and integral double garage. The stunning mature garden to rear extends to over 200ft with full width patio (ideal for entertaining) and lawn gardens with an abundance of flowers and plants and green houses.