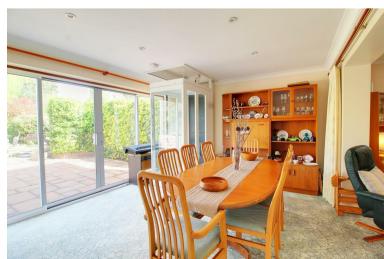

# **Property Overview**

A spacious five bedroom, three bathroom detached family house sitting on a plot of 0.24 of an acre with carriageway drive, double garage and beautiful mature garden. The property is arranged over two floors (2,613 sq. ft) with further potential to extend (subject to planning permission). Accommodation comprises entrance hall with cloakroom, three reception rooms, modern fitted kitchen open plan to a vaulted ceiling conservatory/breakfast room and utility room. The first floor comprises of five bedrooms, two with en suites and large family bathroom. Approached by a carriageway drive with plenty of parking and integral double garage. The stunning mature garden to rear extends to over 200ft with full width patio (ideal for entertaining) and lawn gardens with an abundance of flowers and plants and green houses.

### **Property Features**

- Living Room: 18'10 x 15'10
- Sitting Room: 12'10 x 11'10
- Dining Room: 14'2 x 11'10
- Modern Kitchen & Utility Room
- Double Garage & Carriageway Drive

- Master Bedroom with En Suite: 25'0 x 12'7
- Four Further Bedrooms
- Three Bathrooms
- Conservatory/Breakfast Room: 16'2 x 12'2
- Beautiful 200ft Rear Garden