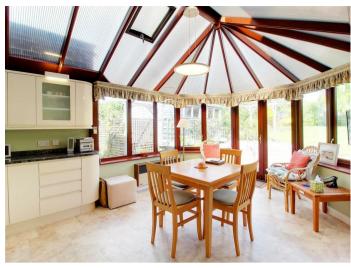

# **Property Overview**

A spacious five bedroom, three bathroom detached family house sitting on a plot of 0.24 of an acre with carriageway drive, double garage and beautiful mature garden. The property is arranged over two floors (2,613 sq. ft) with further potential to extend (subject to planning permission). Accommodation comprises entrance hall with cloakroom, three reception rooms, modern fitted kitchen open plan to a vaulted ceiling conservatory/breakfast room and utility room. The first floor comprises of five bedrooms, two with en suites and large family bathroom. Approached by a carriageway drive with plenty of parking and integral double garage. The stunning mature garden to rear extends to over 200ft with full width patio (ideal for entertaining) and lawn gardens with an abundance of flowers and plants and green houses.

### **Property Features**

- Living Room: 18'10 x 15'10
- Sitting Room: 12'10 x 11'10
- Dining Room: 14'2 x 11'10
- Modern Kitchen & Utility Room
- Double Garage & Carriageway Drive

- Master Bedroom with En Suite: 25'0 x 12'7
- Four Further Bedrooms
- Three Bathrooms
- Conservatory/Breakfast Room: 16'2 x 12'2
- Beautiful 200ft Rear Garden