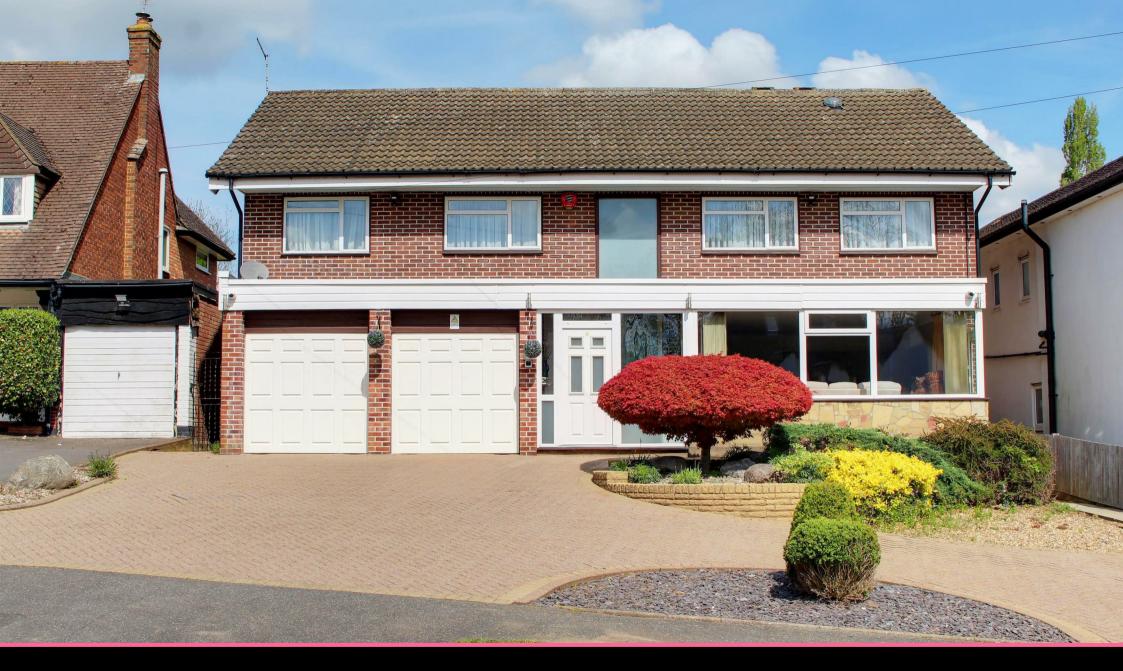

27 THE GROVE, BROOKMANS PARK AL9 7RL

Asking Price £1,450,000 | Freehold

# **Property Overview**

A spacious five bedroom, three bathroom detached family house sitting on a plot of 0.24 of an acre with carriageway drive, double garage and beautiful mature garden. The property is arranged over two floors (2,613 sq. ft) with further potential to extend (subject to planning permission). Accommodation comprises entrance hall with cloakroom, three reception rooms, modern fitted kitchen open plan to a vaulted ceiling conservatory/breakfast room and utility room. The first floor comprises of five bedrooms, two with en suites and large family bathroom. Approached by a carriageway drive with plenty of parking and integral double garage. The stunning mature garden to rear extends to over 200ft with full width patio (ideal for entertaining) and lawn gardens with an abundance of flowers and plants and green houses.

### **Property Features**

- Living Room: 18'10 x 15'10
- Sitting Room: 12'10 x 11'10
- Dining Room: 14'2 x 11'10
- Modern Kitchen & Utility Room
- Double Garage & Carriageway Drive

- Master Bedroom with En Suite: 25'0 x 12'7
- Four Further Bedrooms
- Three Bathrooms
- Conservatory/Breakfast Room: 16'2 x 12'2
- Beautiful 200ft Rear Garden