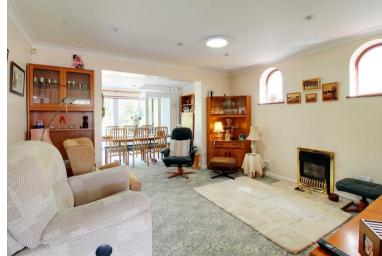

# **Property Overview**

A spacious five bedroom, three bathroom detached family house sitting on a plot of 0.24 of an acre with carriageway drive, double garage and beautiful mature garden. The property is arranged over two floors (2,613 sq. ft) with further potential to extend (subject to planning permission). Accommodation comprises entrance hall with cloakroom, three reception rooms, modern fitted kitchen open plan to a vaulted ceiling conservatory/breakfast room and utility room. The first floor comprises of five bedrooms, two with en suites and large family bathroom. Approached by a carriageway drive with plenty of parking and integral double garage. The stunning mature garden to rear extends to over 200ft with full width patio (ideal for entertaining) and lawn gardens with an abundance of flowers and plants and green houses.

### **Property Features**

- Living Room: 18'10 x 15'10
- Sitting Room: 12'10 x 11'10
- Dining Room: 14'2 x 11'10
- Modern Kitchen & Utility Room
- Double Garage & Carriageway Drive

- Master Bedroom with En Suite: 25'0 x 12'7
- Four Further Bedrooms
- Three Bathrooms
- Conservatory/Breakfast Room: 16'2 x 12'2
- Beautiful 200ft Rear Garden