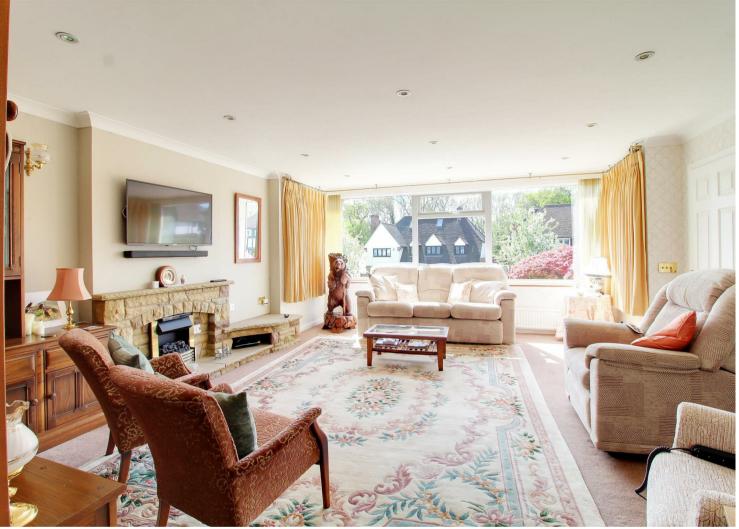

# **Property Overview**

A spacious five bedroom, three bathroom detached family house sitting on a plot of 0.24 of an acre with carriageway drive, double garage and beautiful mature garden. The property is arranged over two floors (2,613 sq. ft) with further potential to extend (subject to planning permission). Accommodation comprises entrance hall with cloakroom, three reception rooms, modern fitted kitchen open plan to a vaulted ceiling conservatory/breakfast room and utility room. The first floor comprises of five bedrooms, two with en suites and large family bathroom. Approached by a carriageway drive with plenty of parking and integral double garage. The stunning mature garden to rear extends to over 200ft with full width patio (ideal for entertaining) and lawn gardens with an abundance of flowers and plants and green houses.

### **Property Features**

- Living Room: 18'10 x 15'10
- Sitting Room: 12'10 x 11'10
- Dining Room: 14'2 x 11'10
- Modern Kitchen & Utility Room
- Double Garage & Carriageway Drive

- Master Bedroom with En Suite: 25'0 x 12'7
- Four Further Bedrooms
- Three Bathrooms
- Conservatory/Breakfast Room: 16'2 x 12'2
- Beautiful 200ft Rear Garden