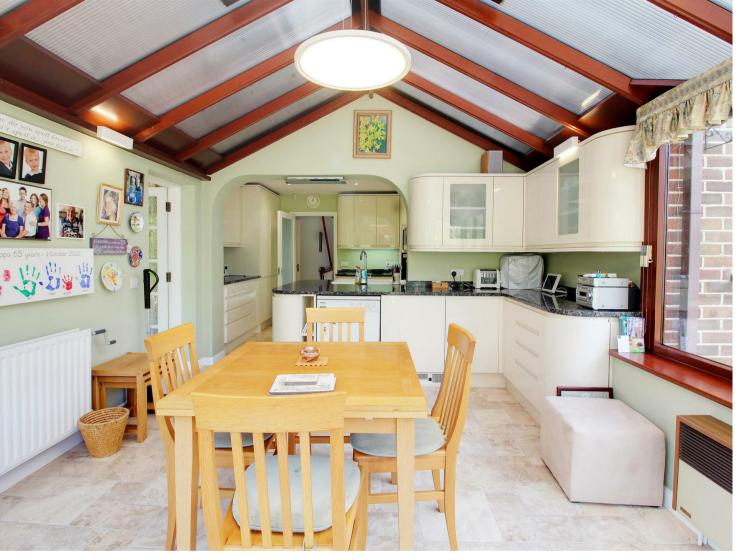

# **Property Overview**

A spacious five bedroom, three bathroom detached family house sitting on a plot of 0.24 of an acre with carriageway drive, double garage and beautiful mature garden. The property is arranged over two floors (2,613 sq. ft) with further potential to extend (subject to planning permission). Accommodation comprises entrance hall with cloakroom, three reception rooms, modern fitted kitchen open plan to a vaulted ceiling conservatory/breakfast room and utility room. The first floor comprises of five bedrooms, two with en suites and large family bathroom. Approached by a carriageway drive with plenty of parking and integral double garage. The stunning mature garden to rear extends to over 200ft with full width patio (ideal for entertaining) and lawn gardens with an abundance of flowers and plants and green houses.

### **Property Features**

- Living Room: 18'10 x 15'10
- Sitting Room: 12'10 x 11'10
- Dining Room: 14'2 x 11'10
- Modern Kitchen & Utility Room
- Double Garage & Carriageway Drive

- Master Bedroom with En Suite: 25'0 x 12'7
- Four Further Bedrooms
- Three Bathrooms
- Conservatory/Breakfast Room: 16'2 x 12'2
- Beautiful 200ft Rear Garden