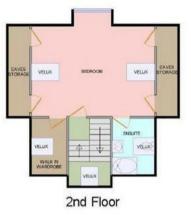

# **Property Overview**

A stunning five bedroom, three bathroom detached family home situated in this highly desirable residential turning with 200ft south facing garden with heated swimming pool, backing directly onto Gobians. Arranged over three floors (3,235 sq. ft) of luxury living space comprising impressive entrance hall with cloakroom, spacious open plan luxury designer German kitchen to family room with sky lights and full width bi-folding doors to garden, making it ideal for entertaining, utility room, living room with inter-connecting doors to study/snug. To the first floor the master bedroom enjoys en suite facilities and walk in dressing room with the further three bedrooms served by the family bathroom, further spacious bedroom/games room situated on the top (second floor) also with en suite. The property is approached by a electric gated carriageway drive with garage storage with beautiful mature south facing garden to rear with swimming pool and raised patio areas.

Total approx floor area: 300.6 m² (3235.7 ft²) Ground Floor: 147.8 m² (1590.5 ft²) 1st Floor: 99.9 m² (1075.1 ft²) 2nd Floor: 53.0 m2 (570.1 ft2)