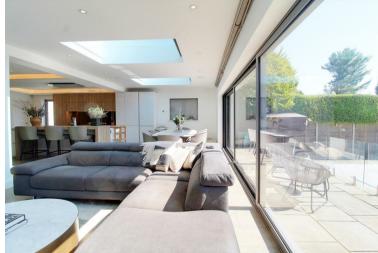

# **Property Overview**

A stunning five bedroom, three bathroom detached family home situated in this highly desirable residential turning with 200ft south facing garden with heated swimming pool, backing directly onto Gobians. Arranged over three floors (3,235 sq. ft) of luxury living space comprising impressive entrance hall with cloakroom, spacious open plan luxury designer German kitchen to family room with sky lights and full width bi-folding doors to garden, making it ideal for entertaining, utility room, living room with inter-connecting doors to study/snug. To the first floor the master bedroom enjoys en suite facilities and walk in dressing room with the further three bedrooms served by the family bathroom, further spacious bedroom/games room situated on the top (second floor) also with en suite. The property is approached by a electric gated carriageway drive with garage storage with beautiful mature south facing garden to rear with swimming pool and raised patio areas.