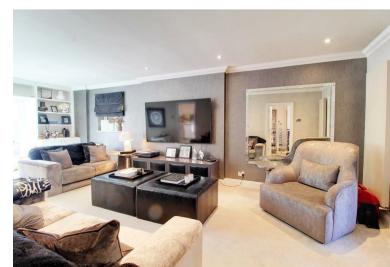

# **Property Overview**

A stunning five bedroom, three bathroom detached family home situated in this highly desirable residential turning with 200ft south facing garden with heated swimming pool, backing directly onto Gobians. Arranged over three floors (3,235 sq. ft) of luxury living space comprising impressive entrance hall with cloakroom, spacious open plan luxury designer German kitchen to family room with sky lights and full width bi-folding doors to garden, making it ideal for entertaining, utility room, living room with inter-connecting doors to study/snug. To the first floor the master bedroom enjoys en suite facilities and walk in dressing room with the further three bedrooms served by the family bathroom, further spacious bedroom/games room situated on the top (second floor) also with en suite. The property is approached by a electric gated carriageway drive with garage storage with beautiful mature south facing garden to rear with swimming pool and raised patio areas.

# **Property Features**

- Living Room: 25'6 x 11'11
- Open Plan Kitchen/Family Room: 29'7 x 28'9 max Three Bathrooms
- Family room: 11'9 x 11'11
- Utility Room
- Gated Carriageway Drive

- Five Bedrooms
- Three Floors
- Backing Gobians
- 200ft South Facing Garden with Swimming Pool