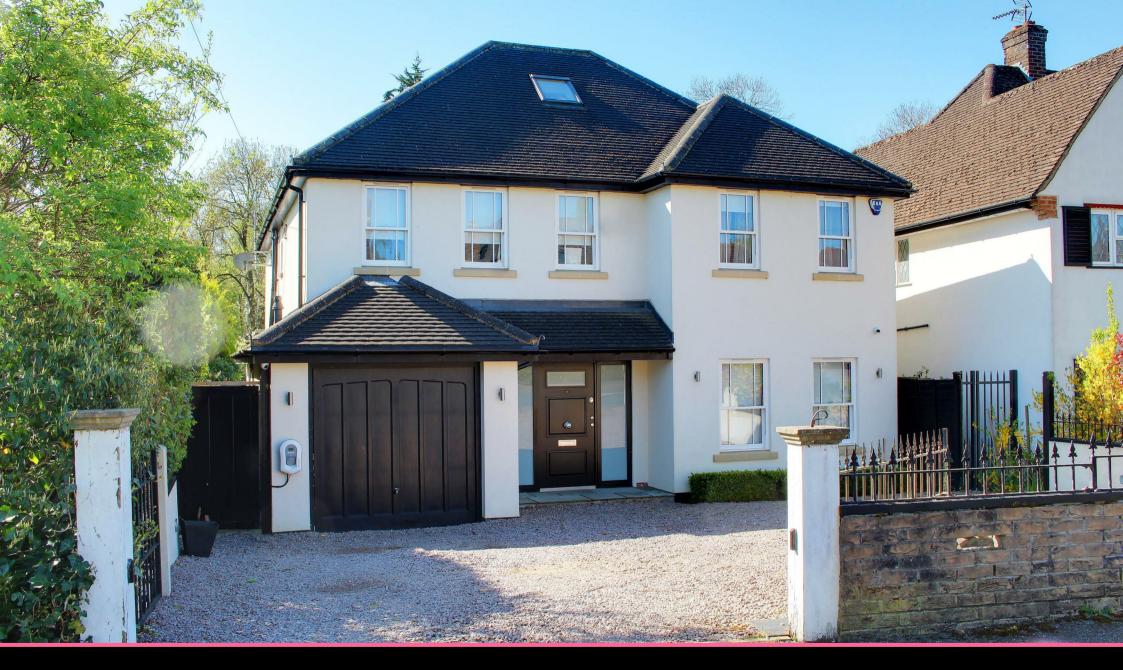

8 THE GROVE, BROOKMANS PARK AL9 7RN

Guide Price £1,850,000 | Freehold

# **Property Overview**

A stunning five bedroom, three bathroom detached family home situated in this highly desirable residential turning with 200ft south facing garden with heated swimming pool, backing directly onto Gobians. Arranged over three floors (3,235 sq. ft) of luxury living space comprising impressive entrance hall with cloakroom, spacious open plan luxury designer German kitchen to family room with sky lights and full width bi-folding doors to garden, making it ideal for entertaining, utility room, living room with inter-connecting doors to study/snug. To the first floor the master bedroom enjoys en suite facilities and walk in dressing room with the further three bedrooms served by the family bathroom, further spacious bedroom/games room situated on the top (second floor) also with en suite. The property is approached by a electric gated carriageway drive with garage storage with beautiful mature south facing garden to rear with swimming pool and raised patio areas.