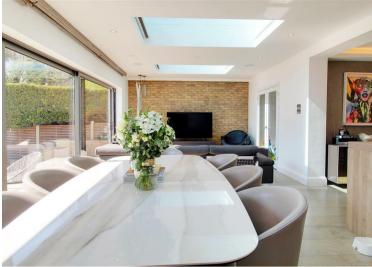

# **Property Overview**

A stunning five bedroom, three bathroom detached family home situated in this highly desirable residential turning with 200ft south facing garden with heated swimming pool, backing directly onto Gobians. Arranged over three floors (3,235 sq. ft) of luxury living space comprising impressive entrance hall with cloakroom, spacious open plan luxury designer German kitchen to family room with sky lights and full width bi-folding doors to garden, making it ideal for entertaining, utility room, living room with inter-connecting doors to study/snug. To the first floor the master bedroom enjoys en suite facilities and walk in dressing room with the further three bedrooms served by the family bathroom, further spacious bedroom/games room situated on the top (second floor) also with en suite. The property is approached by a electric gated carriageway drive with garage storage with beautiful mature south facing garden to rear with swimming pool and raised patio areas.

# **Property Features**

- Living Room: 25'6 x 11'11
- Open Plan Kitchen/Family Room: 29'7 x 28'9 max Three Bathrooms
- Family room: 11'9 x 11'11
- Utility Room
- Gated Carriageway Drive

- Five Bedrooms
- Three Floors
- Backing Gobians
- 200ft South Facing Garden with Swimming Pool