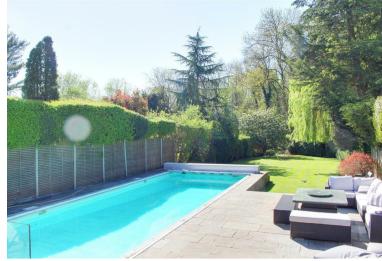

# **Property Overview**

A stunning five bedroom, three bathroom detached family home situated in this highly desirable residential turning with 200ft south facing garden with heated swimming pool, backing directly onto Gobians. Arranged over three floors (3,235 sq. ft) of luxury living space comprising impressive entrance hall with cloakroom, spacious open plan luxury designer German kitchen to family room with sky lights and full width bi-folding doors to garden, making it ideal for entertaining, utility room, living room with inter-connecting doors to study/snug. To the first floor the master bedroom enjoys en suite facilities and walk in dressing room with the further three bedrooms served by the family bathroom, further spacious bedroom/games room situated on the top (second floor) also with en suite. The property is approached by a electric gated carriageway drive with garage storage with beautiful mature south facing garden to rear with swimming pool and raised patio areas.

# **Property Features**

- Living Room: 25'6 x 11'11
- Open Plan Kitchen/Family Room: 29'7 x 28'9 max Three Bathrooms
- Family room: 11'9 x 11'11
- Utility Room
- Gated Carriageway Drive

- Five Bedrooms
- Three Floors
- Backing Gobians
- 200ft South Facing Garden with Swimming Pool

# **Agents Notes**

The luxury German bespoke kitchen includes ceramic work tops, Siemens appliances including coffee machine and steam oven, Liebherr wine cooler, underfloor heating, remote controlled blinds, Sonos sound system with Kef speakers, water softener, Large tiered patio 44ft heated swimming pool with electric cover and luxury bathroom suites throughout.