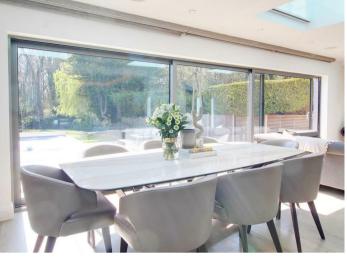

# **Property Overview**

A stunning five bedroom, three bathroom detached family home situated in this highly desirable residential turning with 200ft south facing garden with heated swimming pool, backing directly onto Gobians. Arranged over three floors (3,235 sq. ft) of luxury living space comprising impressive entrance hall with cloakroom, spacious open plan luxury designer German kitchen to family room with sky lights and full width bi-folding doors to garden, making it ideal for entertaining, utility room, living room with inter-connecting doors to study/snug. To the first floor the master bedroom enjoys en suite facilities and walk in dressing room with the further three bedrooms served by the family bathroom, further spacious bedroom/games room situated on the top (second floor) also with en suite. The property is approached by a electric gated carriageway drive with garage storage with beautiful mature south facing garden to rear with swimming pool and raised patio areas.

# **Agents Notes**

The luxury German bespoke kitchen includes ceramic work tops, Siemens appliances including coffee machine and steam oven, Liebherr wine cooler, underfloor heating, remote controlled blinds, Sonos sound system with Kef speakers, water softener, Large tiered patio 44ft heated swimming pool with electric cover and luxury bathroom suites throughout.