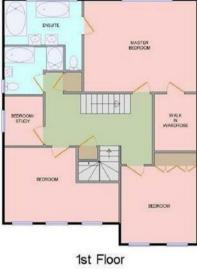

# **Property Overview**

A stunning five bedroom, three bathroom detached family home situated in this highly desirable residential turning with 200ft south facing garden with heated swimming pool, backing directly onto Gobians. Arranged over three floors (3,235 sq. ft) of luxury living space comprising impressive entrance hall with cloakroom, spacious open plan luxury designer German kitchen to family room with sky lights and full width bi-folding doors to garden, making it ideal for entertaining, utility room, living room with inter-connecting doors to study/snug. To the first floor the master bedroom enjoys en suite facilities and walk in dressing room with the further three bedrooms served by the family bathroom, further spacious bedroom/games room situated on the top (second floor) also with en suite. The property is approached by a electric gated carriageway drive with garage storage with beautiful mature south facing garden to rear with swimming pool and raised patio areas.

Total approx floor area: 300.6 m² (3235.7 ft²) Ground Floor: 147.8 m² (1590.5 ft²) 1st Floor: 99.9 m² (1075.1 ft²) 2nd Floor: 53.0 m2 (570.1 ft2)