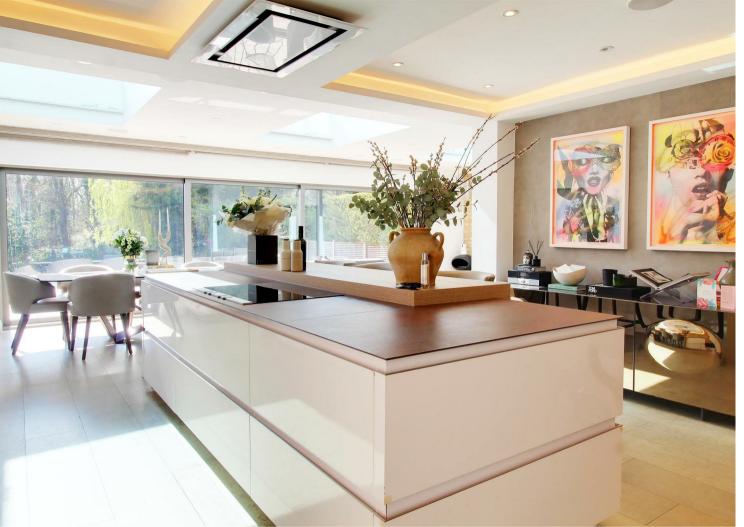

# **Property Overview**

A stunning five bedroom, three bathroom detached family home situated in this highly desirable residential turning with 200ft south facing garden with heated swimming pool, backing directly onto Gobians. Arranged over three floors (3,235 sq. ft) of luxury living space comprising impressive entrance hall with cloakroom, spacious open plan luxury designer German kitchen to family room with sky lights and full width bi-folding doors to garden, making it ideal for entertaining, utility room, living room with inter-connecting doors to study/snug. To the first floor the master bedroom enjoys en suite facilities and walk in dressing room with the further three bedrooms served by the family bathroom, further spacious bedroom/games room situated on the top (second floor) also with en suite. The property is approached by a electric gated carriageway drive with garage storage with beautiful mature south facing garden to rear with swimming pool and raised patio areas.

# **Agents Notes**

The luxury German bespoke kitchen includes ceramic work tops, Siemens appliances including coffee machine and steam oven, Liebherr wine cooler, underfloor heating, remote controlled blinds, Sonos sound system with Kef speakers, water softener, Large tiered patio 44ft heated swimming pool with electric cover and luxury bathroom suites throughout.