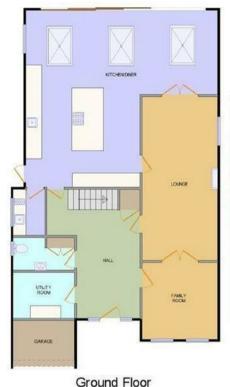

# **Property Overview**

A stunning five bedroom, three bathroom detached family home situated in this highly desirable residential turning with 200ft south facing garden with heated swimming pool, backing directly onto Gobians. Arranged over three floors (3,235 sq. ft) of luxury living space comprising impressive entrance hall with cloakroom, spacious open plan luxury designer German kitchen to family room with sky lights and full width bi-folding doors to garden, making it ideal for entertaining, utility room, living room with inter-connecting doors to study/snug. To the first floor the master bedroom enjoys en suite facilities and walk in dressing room with the further three bedrooms served by the family bathroom, further spacious bedroom/games room situated on the top (second floor) also with en suite. The property is approached by a electric gated carriageway drive with garage storage with beautiful mature south facing garden to rear with swimming pool and raised patio areas.

# **Property Features**

- Living Room: 25'6 x 11'11
- Open Plan Kitchen/Family Room: 29'7 x 28'9 max Three Bathrooms
- Family room: 11'9 x 11'11
- Utility Room
- Gated Carriageway Drive

- Five Bedrooms
- Three Floors
- Backing Gobians
- 200ft South Facing Garden with Swimming Pool

Total approx floor area: 300.6 m² (3235.7 ft²) Ground Floor: 147.8 m² (1590.5 ft²) 1st Floor: 99.9 m² (1075.1 ft²) 2nd Floor: 53.0 m2 (570.1 ft2)