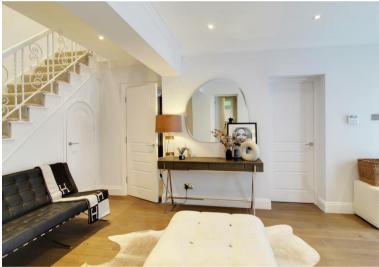

# **Property Overview**

A stunning five bedroom, three bathroom detached family home situated in this highly desirable residential turning with 200ft south facing garden with heated swimming pool, backing directly onto Gobians. Arranged over three floors (3,235 sq. ft) of luxury living space comprising impressive entrance hall with cloakroom, spacious open plan luxury designer German kitchen to family room with sky lights and full width bi-folding doors to garden, making it ideal for entertaining, utility room, living room with inter-connecting doors to study/snug. To the first floor the master bedroom enjoys en suite facilities and walk in dressing room with the further three bedrooms served by the family bathroom, further spacious bedroom/games room situated on the top (second floor) also with en suite. The property is approached by a electric gated carriageway drive with garage storage with beautiful mature south facing garden to rear with swimming pool and raised patio areas.