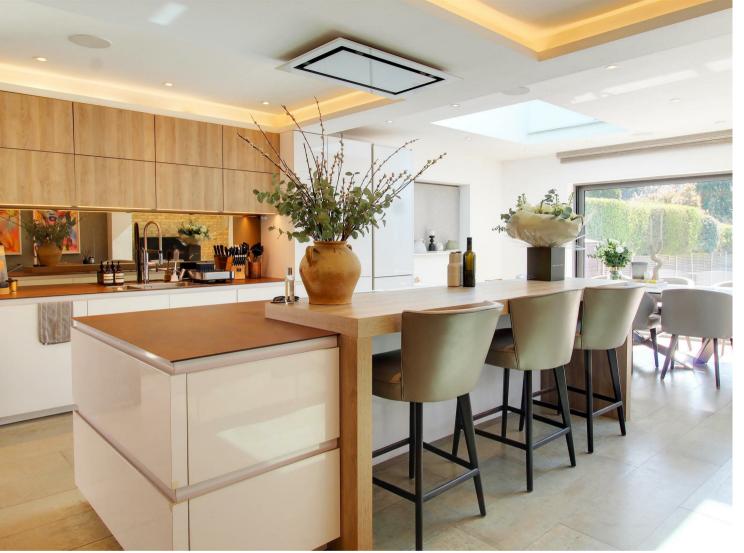

# **Property Overview**

A stunning five bedroom, three bathroom detached family home situated in this highly desirable residential turning with 200ft south facing garden with heated swimming pool, backing directly onto Gobians. Arranged over three floors (3,235 sq. ft) of luxury living space comprising impressive entrance hall with cloakroom, spacious open plan luxury designer German kitchen to family room with sky lights and full width bi-folding doors to garden, making it ideal for entertaining, utility room, living room with inter-connecting doors to study/snug. To the first floor the master bedroom enjoys en suite facilities and walk in dressing room with the further three bedrooms served by the family bathroom, further spacious bedroom/games room situated on the top (second floor) also with en suite. The property is approached by a electric gated carriageway drive with garage storage with beautiful mature south facing garden to rear with swimming pool and raised patio areas.

# **Agents Notes**

The luxury German bespoke kitchen includes ceramic work tops, Siemens appliances including coffee machine and steam oven, Liebherr wine cooler, underfloor heating, remote controlled blinds, Sonos sound system with Kef speakers, water softener, Large tiered patio 44ft heated swimming pool with electric cover and luxury bathroom suites throughout.