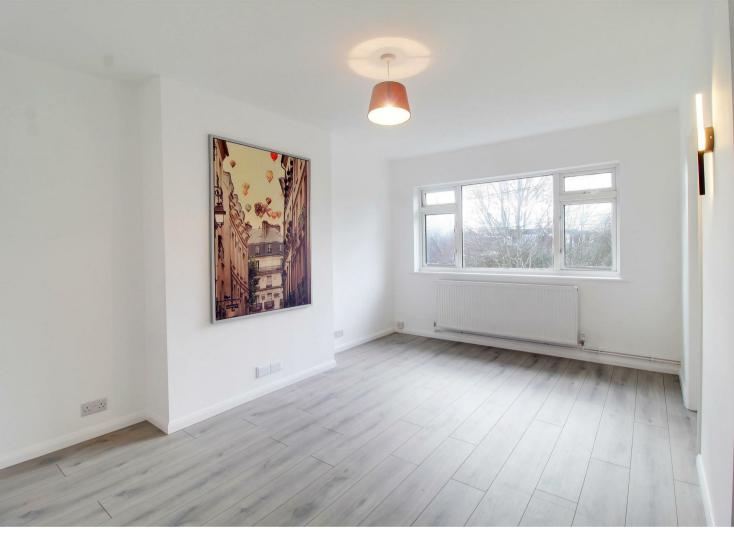

## **Property Overview**

A beautifully refurbished two bedroom first (top) floor maisonette wit own section of garden and garage situated within the very centre of Brookmans Park.

The property has been finished to a high standard with accommodation comprising own private entrance with stairs rising to landing, spacious living room, modern fitted kitchen, two bedrooms, luxury bathroom, own section of garden and garage en bloc. The property also comes to the market with no onward chain.

# **Property Features**

- Private Entrance
- Kitchen: 8'2 x 7'2
- Private Garden
- Bedroom Two: 8'1 x 7'7
- Village Centre

- Living Room: 15'11 x 11'9
- Newly Modernised
- Bedroom One: 14'5 x 9'11
- Modern Bathroom
- Garage