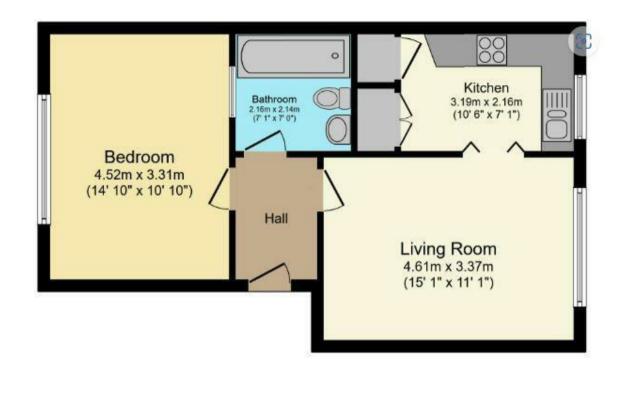

Accommodation comprises entrance hall with entry phone, spacious living/dining room, modern fitted kitchen/breakfast room with built in larder and storage cupboards, generous size double bedroom with built in wardrobe cupboards and modern fully tiled bathroom.

# **Property Features**

- Living/Dining Room: 15'1 x 11'1
- Kitchen/Breakfast Room: 10'6 x 7'1
- Spacious Living
- Far Reaching Views
- Leasehold

- Bedroom: 14'10 X 10'10
- Modern Bathroom
- Second (top) Floor
- Close to Shops & Rail Station
- On Street Parking

Total floor area 48.7 sq.m. (524 sq.ft.) approx