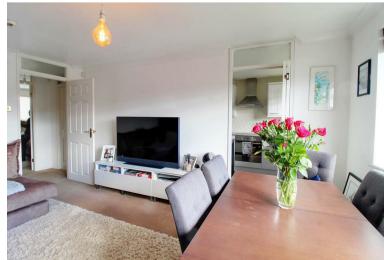

## **Property Overview**

A stylish one bedroom apartment situated on the 2nd (top) floor of this well maintained purpose built development within a short walk to local shops, school and mainline rail station. The property offers spacious well balanced living space along with pretty far reaching views.

Accommodation comprises entrance hall with entry phone, spacious living/dining room, modern fitted kitchen/breakfast room with built in larder and storage cupboards, generous size double bedroom with built in wardrobe cupboards and modern fully tiled bathroom.

# **Property Features**

- Living/Dining Room: 15'1 x 11'1
- Kitchen/Breakfast Room: 10'6 x 7'1
- Spacious Living
- Far Reaching Views
- Leasehold

- Bedroom: 14'10 X 10'10
- Modern Bathroom
- Second (top) Floor
- Close to Shops & Rail Station
- On Street Parking