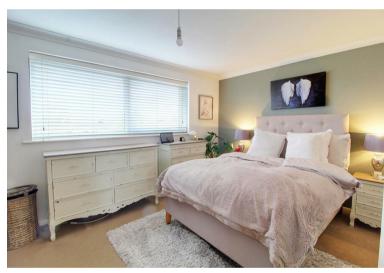

Accommodation comprises entrance hall with entry phone, spacious living/dining room, modern fitted kitchen/breakfast room with built in larder and storage cupboards, generous size double bedroom with built in wardrobe cupboards and modern fully tiled bathroom.

# **Property Features**

- Living/Dining Room: 15'1 x 11'1
- Kitchen/Breakfast Room: 10'6 x 7'1
- Spacious Living
- Far Reaching Views
- Leasehold

- Bedroom: 14'10 X 10'10
- Modern Bathroom
- Second (top) Floor
- Close to Shops & Rail Station
- On Street Parking