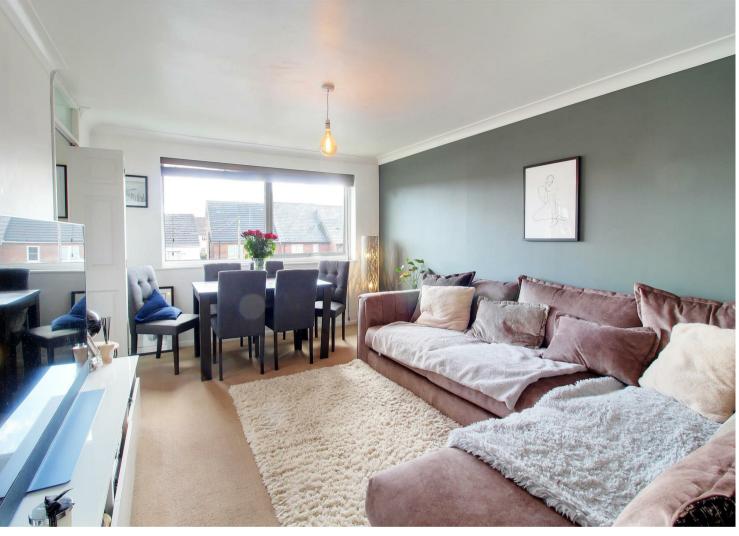

Accommodation comprises entrance hall with entry phone, spacious living/dining room, modern fitted kitchen/breakfast room with built in larder and storage cupboards, generous size double bedroom with built in wardrobe cupboards and modern fully tiled bathroom.

# **Property Features**

- Living/Dining Room: 15'1 x 11'1
- Kitchen/Breakfast Room: 10'6 x 7'1
- Spacious Living
- Far Reaching Views
- Leasehold

- Bedroom: 14'10 X 10'10
- Modern Bathroom
- Second (top) Floor
- Close to Shops & Rail Station
- On Street Parking