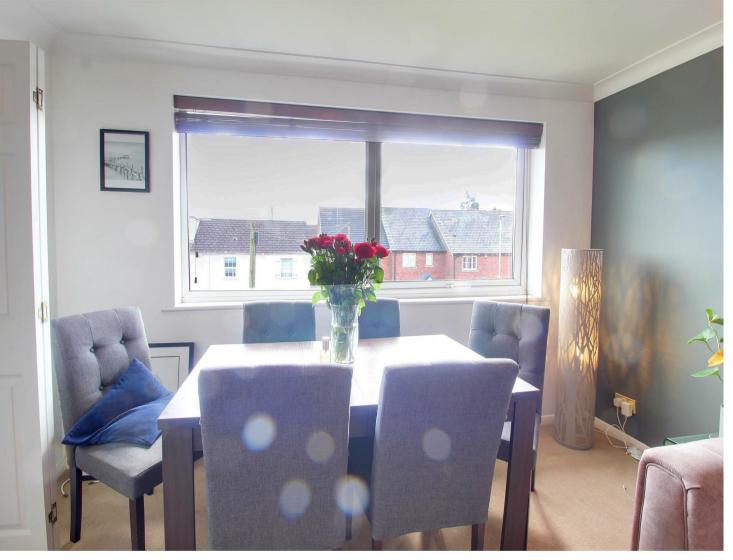

Accommodation comprises entrance hall with entry phone, spacious living/dining room, modern fitted kitchen/breakfast room with built in larder and storage cupboards, generous size double bedroom with built in wardrobe cupboards and modern fully tiled bathroom.

# **Property Features**

- Living/Dining Room: 15'1 x 11'1
- Kitchen/Breakfast Room: 10'6 x 7'1
- Spacious Living
- Far Reaching Views
- Leasehold

- Bedroom: 14'10 X 10'10
- Modern Bathroom
- Second (top) Floor
- Close to Shops & Rail Station
- On Street Parking