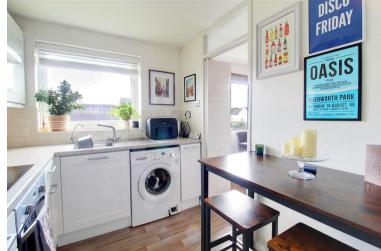

Accommodation comprises entrance hall with entry phone, spacious living/dining room, modern fitted kitchen/breakfast room with built in larder and storage cupboards, generous size double bedroom with built in wardrobe cupboards and modern fully tiled bathroom.