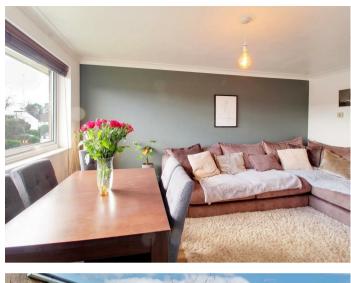

## **Property Overview**

A stylish one bedroom apartment situated on the 2nd (top) floor of this well maintained purpose built development within a short walk to local shops, school and mainline rail station. The property offers spacious well balanced living space along with pretty far reaching views.

Accommodation comprises entrance hall with entry phone, spacious living/dining room, modern fitted kitchen/breakfast room with built in larder and storage cupboards, generous size double bedroom with built in wardrobe cupboards and modern fully tiled bathroom.

# **Property Features**

- Living/Dining Room: 15'1 x 11'1
- Kitchen/Breakfast Room: 10'6 x 7'1
- Spacious Living
- Far Reaching Views
- Leasehold

- Bedroom: 14'10 X 10'10
- Modern Bathroom
- Second (top) Floor
- Close to Shops & Rail Station
- On Street Parking