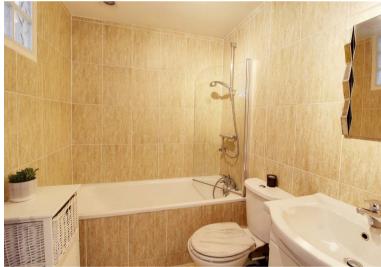

Accommodation comprises entrance hall with entry phone, spacious living/dining room, modern fitted kitchen/breakfast room with built in larder and storage cupboards, generous size double bedroom with built in wardrobe cupboards and modern fully tiled bathroom.

# **Property Features**

- Living/Dining Room: 15'1 x 11'1
- Kitchen/Breakfast Room: 10'6 x 7'1
- Spacious Living
- Far Reaching Views
- Leasehold

- Bedroom: 14'10 X 10'10
- Modern Bathroom
- Second (top) Floor
- Close to Shops & Rail Station
- On Street Parking