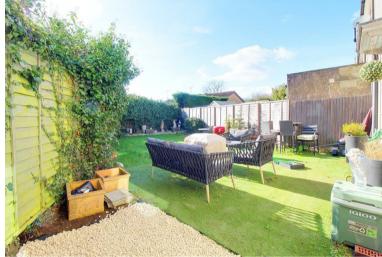

### **Property Overview**

An extended end of terrace four bedroom family house sitting on a good size corner plot with wrap around gardens and off road parking. The property offers modern contemporary living space comprising Living room, modern fitted kitchen/breakfast room, spacious dining room with side doors to garden and cloakroom. To the first floor there are three double bedrooms, modern family bathroom, separate shower room and fourth bedroom on second (top) floor. The property is approached by an independent drive with gate to side area with storage shed and beautiful mature garden to rear.

# **Property Features**

- Living Room: 14'0 x 8'0
- Dining Room: 22'0 x 10'8
- Kitchen: 15'9 x 8'0
- Two Bathrooms
- Off Street Parking & Side Gardens

- Bedroom One: 14'0 x 13'0
- Bedroom Two: 10'8 x 9'6
- Bedroom Three: 10'6 x 8'0
- Bedroom Four: 15'4 x 9'10
- South West Facing Garden