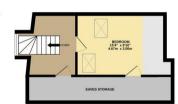

# **Property Features**

- Living Room: 14'0 x 8'0
- Dining Room: 22'0 x 10'8
- Kitchen: 15'9 x 8'0
- Two Bathrooms
- Off Street Parking & Side Gardens

- Bedroom One: 14'0 x 13'0
- Bedroom Two: 10'8 x 9'6
- Bedroom Three: 10'6 x 8'0
- Bedroom Four: 15'4 x 9'10
- South West Facing Garden

1ST FLOOR 540 sq.ft. (50.2 sq.m.) approx.

2ND FLOOR 320 sq.ft. (29.7 sq.m.) approx

TOTAL FLOOR AREA : 1406 sq.ft. (130.6 sq.m.) approx. Whilst every attempts to construct a store starting to store store in the store store in the store measurements of closes, which we have been and to ensure the accuracy of the footphat contained here, measurements of closes, which we have a store and the store is an accurate the store store is and the store store of closes, which we have a store the store is an accurate the store store of closes. The services systems and applications shown have not been tested and no guarantee as to their operability or efficiency can be given. Made with Mercure store store store have not been tested and no guarantee as to their operability or efficiency can be given.