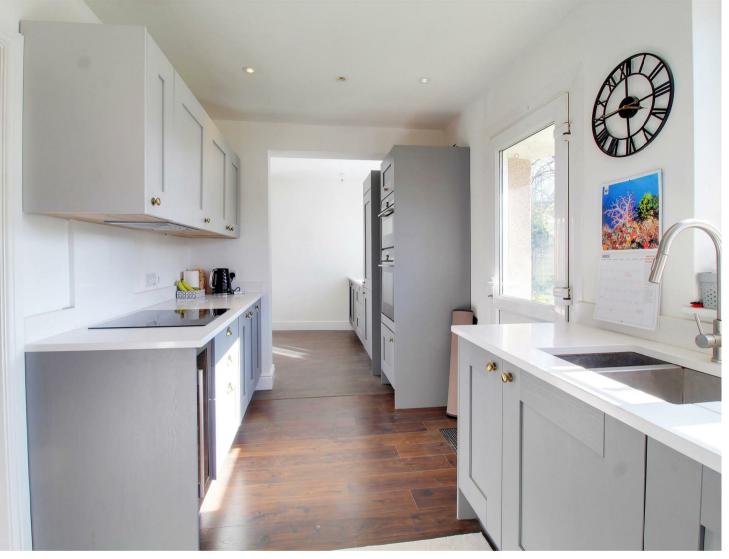

### **Property Overview**

An extended end of terrace four bedroom family house sitting on a good size corner plot with wrap around gardens and off road parking. The property offers modern contemporary living space comprising Living room, modern fitted kitchen/breakfast room, spacious dining room with side doors to garden and cloakroom. To the first floor there are three double bedrooms, modern family bathroom, separate shower room and fourth bedroom on second (top) floor. The property is approached by an independent drive with gate to side area with storage shed and beautiful mature garden to rear.

# **Agents Notes**

The property has benefitted from a double storey side extension and finished to an exacting standard. Features include luxury fitted kitchen & bathroom suites, spacious inter-connecting ground floor living space, four double bedrooms, two bathrooms and walking distance to local shops, schools and rail station serving London ( Kings Cross/Moorgate). GROUND FLOOR 546 sq.ft. (50.8 sq.m.) approx