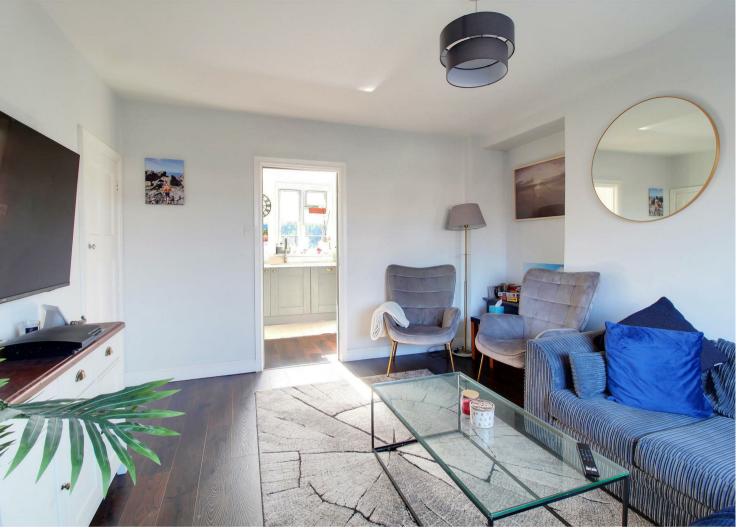

### **Property Overview**

An extended end of terrace four bedroom family house sitting on a good size corner plot with wrap around gardens and off road parking. The property offers modern contemporary living space comprising Living room, modern fitted kitchen/breakfast room, spacious dining room with side doors to garden and cloakroom. To the first floor there are three double bedrooms, modern family bathroom, separate shower room and fourth bedroom on second (top) floor. The property is approached by an independent drive with gate to side area with storage shed and beautiful mature garden to rear.

# **Property Features**

- Living Room: 14'0 x 8'0
- Dining Room: 22'0 x 10'8
- Kitchen: 15'9 x 8'0
- Two Bathrooms
- Off Street Parking & Side Gardens

- Bedroom One: 14'0 x 13'0
- Bedroom Two: 10'8 x 9'6
- Bedroom Three: 10'6 x 8'0
- Bedroom Four: 15'4 x 9'10
- South West Facing Garden