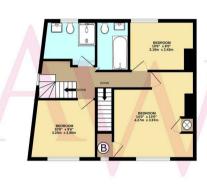

# **Property Features**

- Living Room: 14'0 x 8'0
- Dining Room: 22'0 x 10'8
- Kitchen: 15'9 x 8'0
- Two Bathrooms
- Off Street Parking & Side Gardens

- Bedroom One: 14'0 x 13'0
- Bedroom Two: 10'8 x 9'6
- Bedroom Three: 10'6 x 8'0
- Bedroom Four: 15'4 x 9'10
- South West Facing Garden

1ST FLOOR 540 sq.ft. (50.2 sq.m.) approx.

2ND FLOOR 320 sq.ft. (29.7 sq.m.) approx

TOTAL FLOOR AREA : 1406 sq.ft. (130.6 sq.m.) approx. Whilst every attempts to construct a store starting to store store in the store store in the store measurements of closes, which we have been and to ensure the accuracy of the footphat contained here, measurements of closes, which we have a store and the store is an accurate the store store is and the store store of closes, which we have a store the store is an accurate the store store of closes. The services systems and applications shown have not been tested and no guarantee as to their operability or efficiency can be given. Made with Mercure store store store have not been tested and no guarantee as to their operability or efficiency can be given.