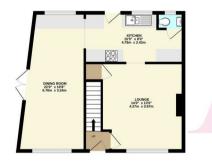

# **Property Features**

- Living Room: 14'0 x 8'0
- Dining Room: 22'0 x 10'8
- Kitchen: 15'9 x 8'0
- Two Bathrooms
- Off Street Parking & Side Gardens

- Bedroom One: 14'0 x 13'0
- Bedroom Two: 10'8 x 9'6
- Bedroom Three: 10'6 x 8'0
- Bedroom Four: 15'4 x 9'10
- South West Facing Garden

# **Agents Notes**

The property has benefitted from a double storey side extension and finished to an exacting standard. Features include luxury fitted kitchen & bathroom suites, spacious inter-connecting ground floor living space, four double bedrooms, two bathrooms and walking distance to local shops, schools and rail station serving London ( Kings Cross/Moorgate). GROUND FLOOR 546 sq.ft. (50.8 sq.m.) approx