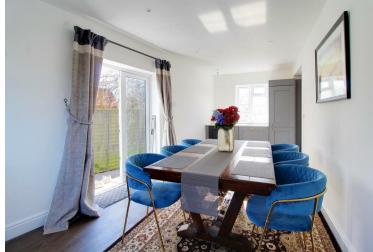

### **Property Overview**

An extended end of terrace four bedroom family house sitting on a good size corner plot with wrap around gardens and off road parking. The property offers modern contemporary living space comprising Living room, modern fitted kitchen/breakfast room, spacious dining room with side doors to garden and cloakroom. To the first floor there are three double bedrooms, modern family bathroom, separate shower room and fourth bedroom on second (top) floor. The property is approached by an independent drive with gate to side area with storage shed and beautiful mature garden to rear.

# **Property Features**

- Living Room: 14'0 x 8'0
- Dining Room: 22'0 x 10'8
- Kitchen: 15'9 x 8'0
- Two Bathrooms
- Off Street Parking & Side Gardens

- Bedroom One: 14'0 x 13'0
- Bedroom Two: 10'8 x 9'6
- Bedroom Three: 10'6 x 8'0
- Bedroom Four: 15'4 x 9'10
- South West Facing Garden