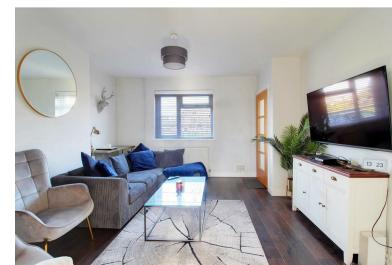

### **Property Overview**

An extended end of terrace four bedroom family house sitting on a good size corner plot with wrap around gardens and off road parking. The property offers modern contemporary living space comprising Living room, modern fitted kitchen/breakfast room, spacious dining room with side doors to garden and cloakroom. To the first floor there are three double bedrooms, modern family bathroom, separate shower room and fourth bedroom on second (top) floor. The property is approached by an independent drive with gate to side area with storage shed and beautiful mature garden to rear.

# **Property Features**

- Living Room: 14'0 x 8'0
- Dining Room: 22'0 x 10'8
- Kitchen: 15'9 x 8'0
- Two Bathrooms
- Off Street Parking & Side Gardens

- Bedroom One: 14'0 x 13'0
- Bedroom Two: 10'8 x 9'6
- Bedroom Three: 10'6 x 8'0
- Bedroom Four: 15'4 x 9'10
- South West Facing Garden