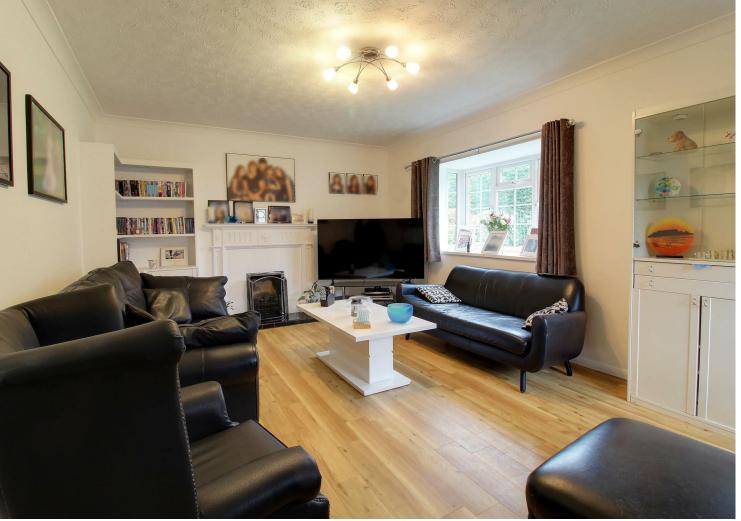

## **Property Overview**

EXCELLENT VALUE FOR MONEY this spacious four bedroom detached family home situated in this popular cul-de-sac location with attached double garage and pretty south facing rear garden. The property offers spacious living accommodation comprising entrance hall with cloakroom, dual aspect living room with feature fireplace, dining room with double doors to garden and modern fitted kitchen/breakfast room with integrated appliances. To the first floor the master bedroom enjoys en suite facilities with the remaining three bedrooms served by the family bathroom. The property has a double width drive and is within a five minute walk of Gobions Open Space.

# **Property Features**

• Living Room: 20'0 x 12'0

• Dining Room: 13'7 x 12'0

• Kitchen/Breakfast Room: 16'2 x 13'2

• South facing garden

Double garage

• Master Bedroom: 13'8 x 11'5 with En Suite

• Bedroom Two: 11'11 x 9'6