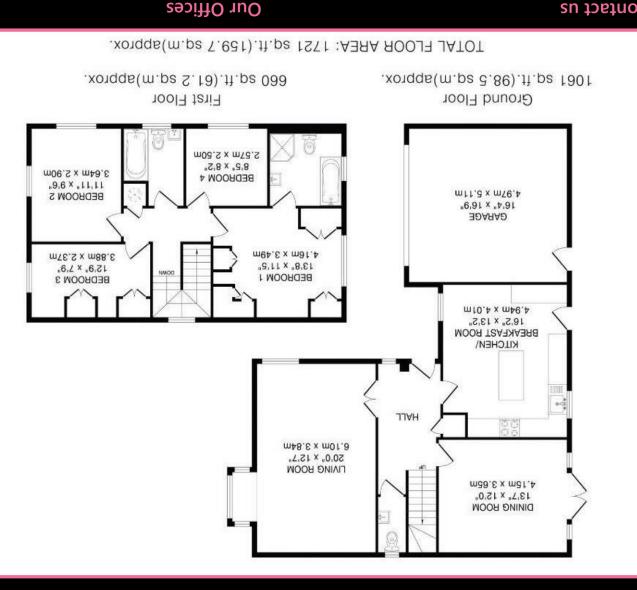

# **Property Features**

• Living Room: 20'0 x 12'0

• Dining Room: 13'7 x 12'0

• Kitchen/Breakfast Room: 16'2 x 13'2

• South facing garden

Double garage

• Master Bedroom: 13'8 x 11'5 with En Suite

• Bedroom Two: 11'11 x 9'6

• Bedroom Three: 12'9 x 7'9

• Bedroom Four: 8'5 x 8'2

Family bathroom