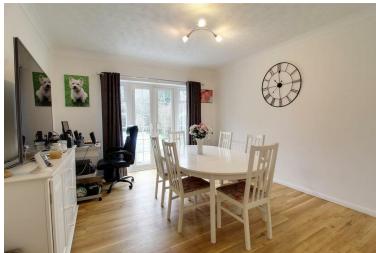

## **Property Overview**

EXCELLENT VALUE FOR MONEY this spacious four bedroom detached family home situated in this popular cul-de-sac location with attached double garage and pretty south facing rear garden. The property offers spacious living accommodation comprising entrance hall with cloakroom, dual aspect living room with feature fireplace, dining room with double doors to garden and modern fitted kitchen/breakfast room with integrated appliances. To the first floor the master bedroom enjoys en suite facilities with the remaining three bedrooms served by the family bathroom. The property has a double width drive and is within a five minute walk of Gobions Open Space.

# **Property Features**

• Living Room: 20'0 x 12'0

• Dining Room: 13'7 x 12'0

• Kitchen/Breakfast Room: 16'2 x 13'2

• South facing garden

Double garage

• Master Bedroom: 13'8 x 11'5 with En Suite

• Bedroom Two: 11'11 x 9'6