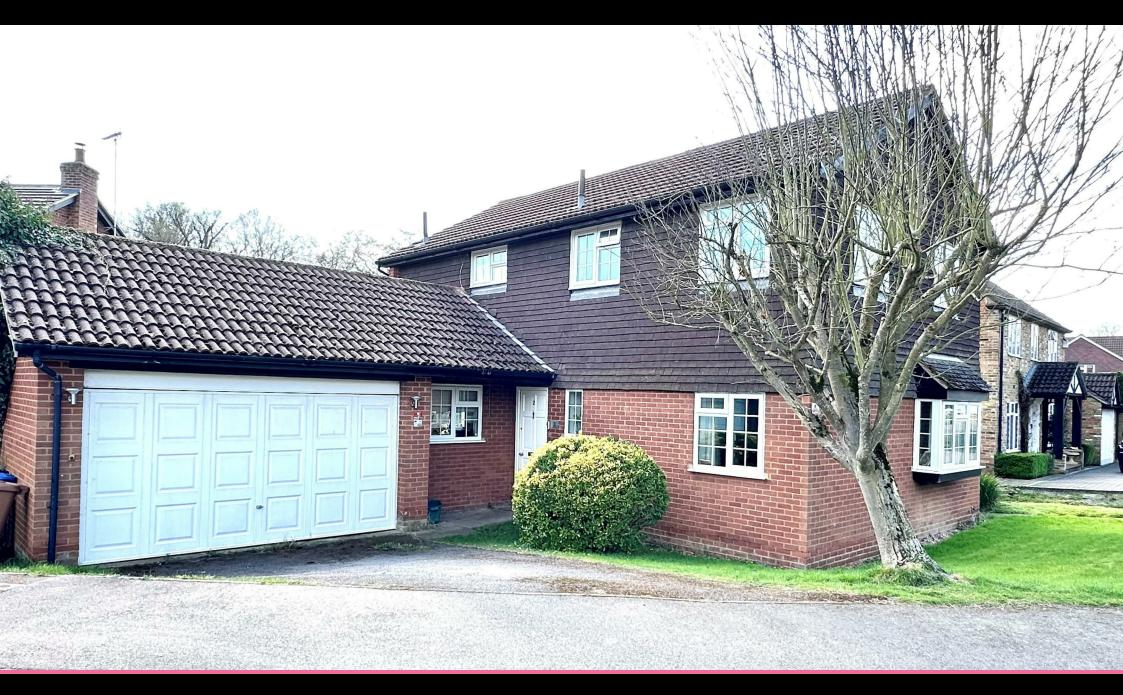

## **Property Overview**

EXCELLENT VALUE FOR MONEY this spacious four bedroom detached family home situated in this popular cul-de-sac location with attached double garage and pretty south facing rear garden. The property offers spacious living accommodation comprising entrance hall with cloakroom, dual aspect living room with feature fireplace, dining room with double doors to garden and modern fitted kitchen/breakfast room with integrated appliances. To the first floor the master bedroom enjoys en suite facilities with the remaining three bedrooms served by the family bathroom. The property has a double width drive and is within a five minute walk of Gobions Open Space.