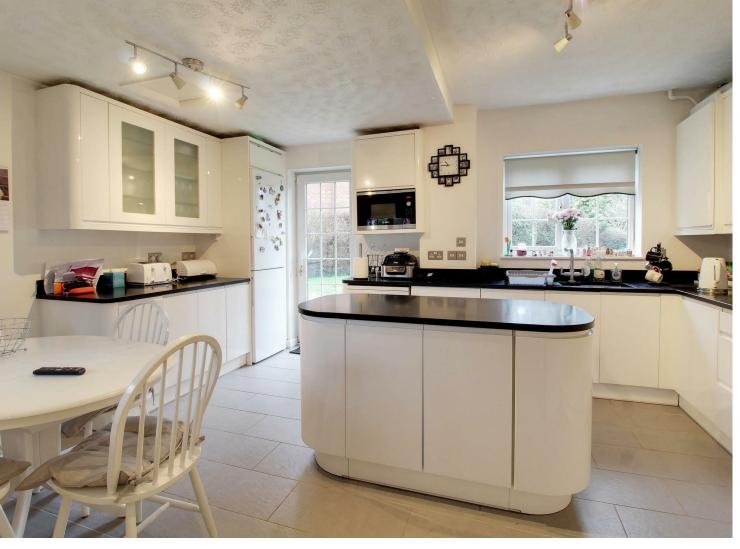

## **Property Overview**

EXCELLENT VALUE FOR MONEY this spacious four bedroom detached family home situated in this popular cul-de-sac location with attached double garage and pretty south facing rear garden. The property offers spacious living accommodation comprising entrance hall with cloakroom, dual aspect living room with feature fireplace, dining room with double doors to garden and modern fitted kitchen/breakfast room with integrated appliances. To the first floor the master bedroom enjoys en suite facilities with the remaining three bedrooms served by the family bathroom. The property has a double width drive and is within a five minute walk of Gobions Open Space.

# **Property Features**

• Living Room: 20'0 x 12'0

• Dining Room: 13'7 x 12'0

• Kitchen/Breakfast Room: 16'2 x 13'2

• South facing garden

Double garage

• Master Bedroom: 13'8 x 11'5 with En Suite

• Bedroom Two: 11'11 x 9'6