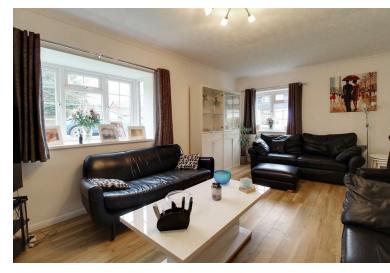

## **Property Overview**

EXCELLENT VALUE FOR MONEY this spacious four bedroom detached family home situated in this popular cul-de-sac location with attached double garage and pretty south facing rear garden. The property offers spacious living accommodation comprising entrance hall with cloakroom, dual aspect living room with feature fireplace, dining room with double doors to garden and modern fitted kitchen/breakfast room with integrated appliances. To the first floor the master bedroom enjoys en suite facilities with the remaining three bedrooms served by the family bathroom. The property has a double width drive and is within a five minute walk of Gobions Open Space.

# **Property Features**

• Living Room: 20'0 x 12'0

• Dining Room: 13'7 x 12'0

• Kitchen/Breakfast Room: 16'2 x 13'2

• South facing garden

Double garage

• Master Bedroom: 13'8 x 11'5 with En Suite

• Bedroom Two: 11'11 x 9'6