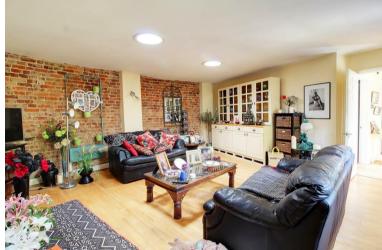

## **Property Overview**

A stunning two double bedroom lodge forming part of a former Georgian coach house with beautiful gardens, stunning communal grounds and gated entrance. Situated in a pretty mews the property offers versatile living space comprising entrance hall, spacious living room with feature exposed brick work, fitted kitchen, two good size double bedrooms one with built in wardrobes and the other with French doors to garden and modern fully tiled bathroom. To the rear are beautiful cottage style gardens with an abundance of flowers and plants with rear gated pedestrian access. Approached by an electric gated entrance the property forms part of a glorious former Georgian estate with use of wonderful mature communal grounds.

# **Property Features**

- Entrance Hall
- Living Room: 21'4 x 16'7
- Kitchen: 12'3 x 9'10
- Beautiful Garden
- Private Mews Setting

- Master Bedroom: 16'9 x 14'9
- Bedroom Two: 18'1 x 9'4
- Luxury Bathroom
- Gated Entrance
- Wonderful Mature Communal Grounds