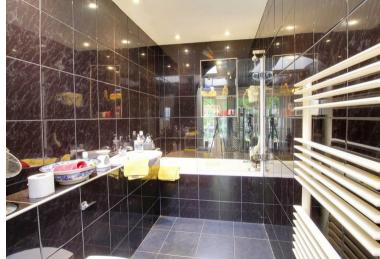

## **Property Overview**

A stunning two double bedroom lodge forming part of a former Georgian coach house with beautiful gardens, stunning communal grounds and gated entrance. Situated in a pretty mews the property offers versatile living space comprising entrance hall, spacious living room with feature exposed brick work, fitted kitchen, two good size double bedrooms one with built in wardrobes and the other with French doors to garden and modern fully tiled bathroom. To the rear are beautiful cottage style gardens with an abundance of flowers and plants with rear gated pedestrian access. Approached by an electric gated entrance the property forms part of a glorious former Georgian estate with use of wonderful mature communal grounds.

# **Property Features**

- Entrance Hall
- Living Room: 21'4 x 16'7
- Kitchen: 12'3 x 9'10
- Beautiful Garden
- Private Mews Setting

- Master Bedroom: 16'9 x 14'9
- Bedroom Two: 18'1 x 9'4
- Luxury Bathroom
- Gated Entrance
- Wonderful Mature Communal Grounds