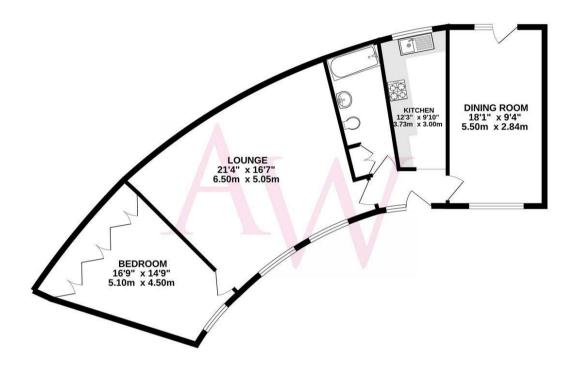

# **Property Features**

- Entrance Hall
- Living Room: 21'4 x 16'7
- Kitchen: 12'3 x 9'10
- Beautiful Garden
- Private Mews Setting

- Master Bedroom: 16'9 x 14'9
- Bedroom Two: 18'1 x 9'4
- Luxury Bathroom
- Gated Entrance
- Wonderful Mature Communal Grounds

#### **GROUND FLOOR** 843 sq.ft. (78.3 sq.m.) approx.

TOTAL FLOOR AREA: 843 sq.ft. (78.3 sq.m.) approx.

very attempt has been made to ensure the accuracy of the Boorplan contained here, measurements, windows, rooms and any other items are approximate and no responsibility is taken for any error, which was not all the properties of the properties of