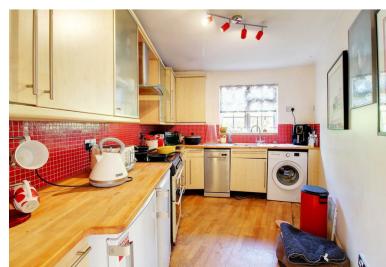

## **Property Overview**

A stunning two double bedroom lodge forming part of a former Georgian coach house with beautiful gardens, stunning communal grounds and gated entrance. Situated in a pretty mews the property offers versatile living space comprising entrance hall, spacious living room with feature exposed brick work, fitted kitchen, two good size double bedrooms one with built in wardrobes and the other with French doors to garden and modern fully tiled bathroom. To the rear are beautiful cottage style gardens with an abundance of flowers and plants with rear gated pedestrian access. Approached by an electric gated entrance the property forms part of a glorious former Georgian estate with use of wonderful mature communal grounds.

# **Property Features**

- Entrance Hall
- Living Room: 21'4 x 16'7
- Kitchen: 12'3 x 9'10
- Beautiful Garden
- Private Mews Setting

- Master Bedroom: 16'9 x 14'9
- Bedroom Two: 18'1 x 9'4
- Luxury Bathroom
- Gated Entrance
- Wonderful Mature Communal Grounds