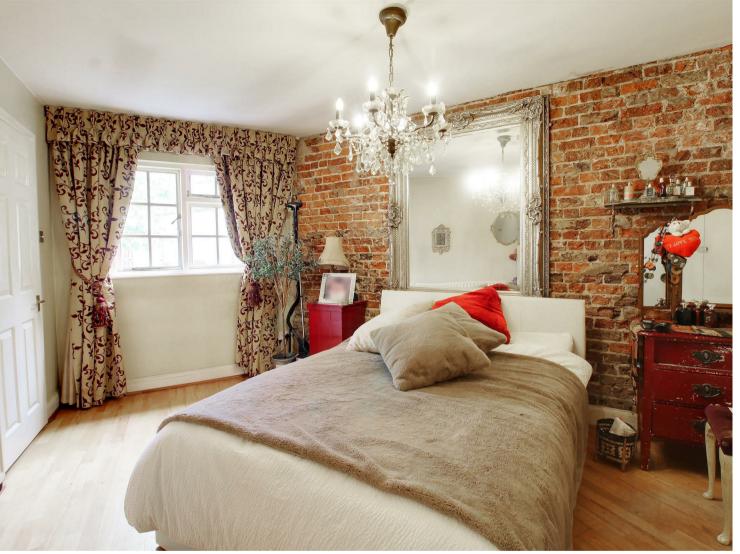

## **Property Overview**

A stunning two double bedroom lodge forming part of a former Georgian coach house with beautiful gardens, stunning communal grounds and gated entrance. Situated in a pretty mews the property offers versatile living space comprising entrance hall, spacious living room with feature exposed brick work, fitted kitchen, two good size double bedrooms one with built in wardrobes and the other with French doors to garden and modern fully tiled bathroom. To the rear are beautiful cottage style gardens with an abundance of flowers and plants with rear gated pedestrian access. Approached by an electric gated entrance the property forms part of a glorious former Georgian estate with use of wonderful mature communal grounds.

# **Property Features**

- Entrance Hall
- Living Room: 21'4 x 16'7
- Kitchen: 12'3 x 9'10
- Beautiful Garden
- Private Mews Setting

- Master Bedroom: 16'9 x 14'9
- Bedroom Two: 18'1 x 9'4
- Luxury Bathroom
- Gated Entrance
- Wonderful Mature Communal Grounds