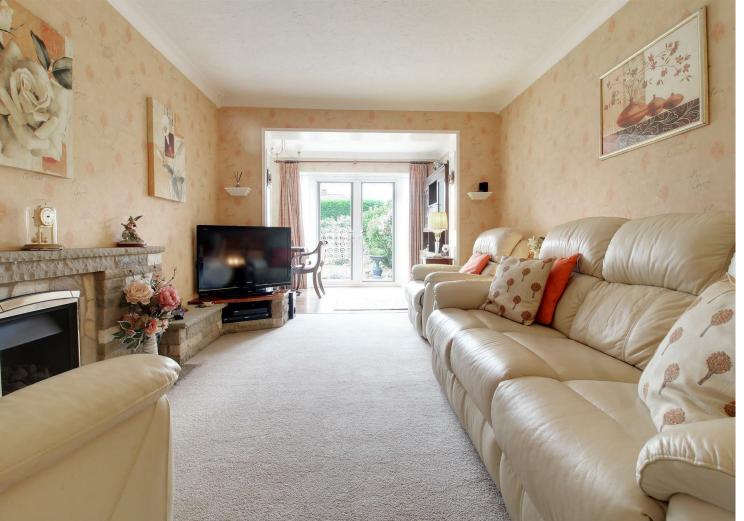

## **Property Overview**

A beautifully presented two double bedroom semi detached bungalow with private drive situated in this highly sought after cul-de-sac with detached garage and pretty south facing garden. The property has been extended over the years to provide spacious living space comprising entrance hall, good size living room with feature fireplace inter-connecting to full width dining room, modern fitted kitchen, two double bedrooms and shower room. The property is approached by an independent drive leading to detached garage with side gate giving access to a 70ft south facing garden with an abundance of flowers and shrubs with summer house and vegetable plot.

## **Property Features**

• Living Room: 16'0 x 12'0

• Dining Room: 18'3 x 7'3

• Kitchen: 11'8 x 9'2

• Cul-De-Sac

• Garage: 20'4 x 9'2

• Bedroom One: 12'0 x 9'11

• Bedroom Two: 10'11 x 9'10