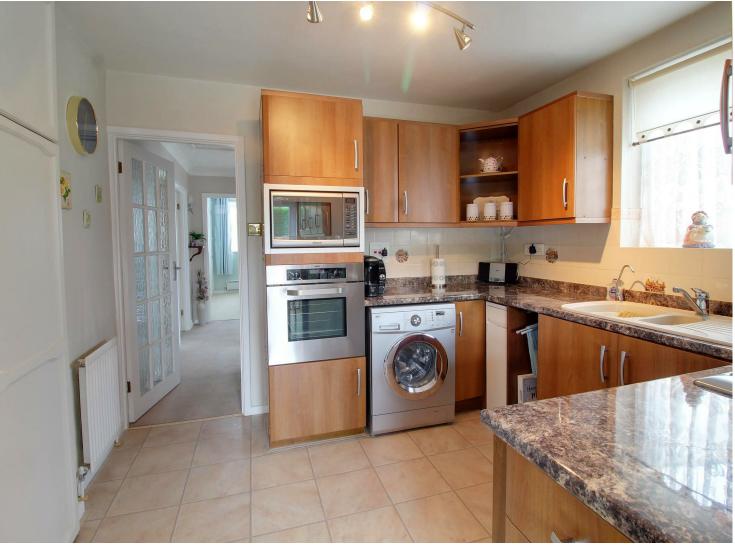

## **Property Overview**

A beautifully presented two double bedroom semi detached bungalow with private drive situated in this highly sought after cul-de-sac with detached garage and pretty south facing garden. The property has been extended over the years to provide spacious living space comprising entrance hall, good size living room with feature fireplace inter-connecting to full width dining room, modern fitted kitchen, two double bedrooms and shower room. The property is approached by an independent drive leading to detached garage with side gate giving access to a 70ft south facing garden with an abundance of flowers and shrubs with summer house and vegetable plot.

## **Property Features**

• Living Room: 16'0 x 12'0

• Dining Room: 18'3 x 7'3

• Kitchen: 11'8 x 9'2

• Cul-De-Sac

• Garage: 20'4 x 9'2

• Bedroom One: 12'0 x 9'11

• Bedroom Two: 10'11 x 9'10