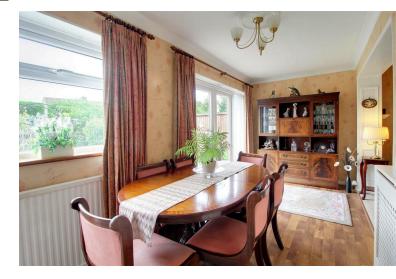

## **Property Overview**

A beautifully presented two double bedroom semi detached bungalow with private drive situated in this highly sought after cul-de-sac with detached garage and pretty south facing garden. The property has been extended over the years to provide spacious living space comprising entrance hall, good size living room with feature fireplace inter-connecting to full width dining room, modern fitted kitchen, two double bedrooms and shower room. The property is approached by an independent drive leading to detached garage with side gate giving access to a 70ft south facing garden with an abundance of flowers and shrubs with summer house and vegetable plot.

## **Property Features**

• Living Room: 16'0 x 12'0

• Dining Room: 18'3 x 7'3

• Kitchen: 11'8 x 9'2

• Cul-De-Sac

• Garage: 20'4 x 9'2

• Bedroom One: 12'0 x 9'11

• Bedroom Two: 10'11 x 9'10