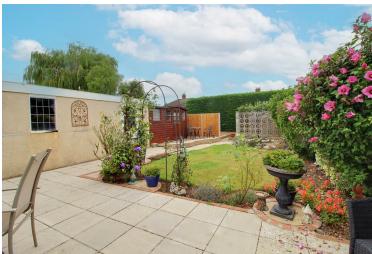

## **Property Overview**

A beautifully presented two double bedroom semi detached bungalow with private drive situated in this highly sought after cul-de-sac with detached garage and pretty south facing garden. The property has been extended over the years to provide spacious living space comprising entrance hall, good size living room with feature fireplace inter-connecting to full width dining room, modern fitted kitchen, two double bedrooms and shower room. The property is approached by an independent drive leading to detached garage with side gate giving access to a 70ft south facing garden with an abundance of flowers and shrubs with summer house and vegetable plot.

Shower Room

• Chain Free

• 70ft South Facing Garden