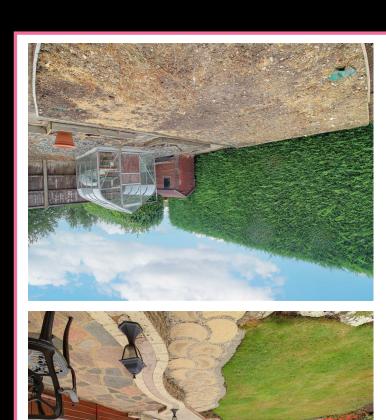

## **Property Overview**

A beautifully presented two double bedroom semi detached bungalow with private drive situated in this highly sought after cul-de-sac with detached garage and pretty south facing garden. The property has been extended over the years to provide spacious living space comprising entrance hall, good size living room with feature fireplace inter-connecting to full width dining room, modern fitted kitchen, two double bedrooms and shower room. The property is approached by an independent drive leading to detached garage with side gate giving access to a 70ft south facing garden with an abundance of flowers and shrubs with summer house and vegetable plot.

Shower Room

• Chain Free

• 70ft South Facing Garden