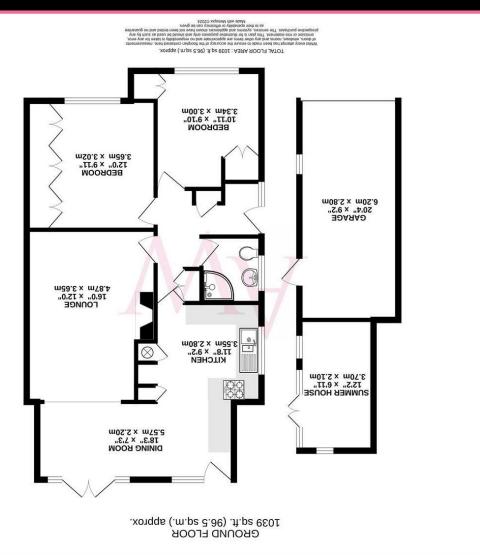

## **Property Overview**

A beautifully presented two double bedroom semi detached bungalow with private drive situated in this highly sought after cul-de-sac with detached garage and pretty south facing garden. The property has been extended over the years to provide spacious living space comprising entrance hall, good size living room with feature fireplace inter-connecting to full width dining room, modern fitted kitchen, two double bedrooms and shower room. The property is approached by an independent drive leading to detached garage with side gate giving access to a 70ft south facing garden with an abundance of flowers and shrubs with summer house and vegetable plot.

## **Property Features**

• Living Room: 16'0 x 12'0

• Dining Room: 18'3 x 7'3

• Kitchen: 11'8 x 9'2

• Cul-De-Sac

• Garage: 20'4 x 9'2

• Bedroom One: 12'0 x 9'11

• Bedroom Two: 10'11 x 9'10

Shower Room

• Chain Free

• 70ft South Facing Garden