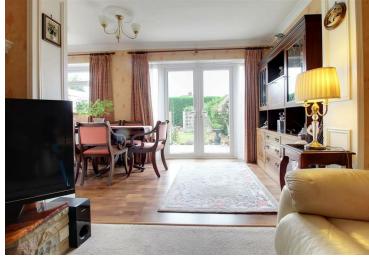

## **Property Overview**

A beautifully presented two double bedroom semi detached bungalow with private drive situated in this highly sought after cul-de-sac with detached garage and pretty south facing garden. The property has been extended over the years to provide spacious living space comprising entrance hall, good size living room with feature fireplace inter-connecting to full width dining room, modern fitted kitchen, two double bedrooms and shower room. The property is approached by an independent drive leading to detached garage with side gate giving access to a 70ft south facing garden with an abundance of flowers and shrubs with summer house and vegetable plot.

## **Property Features**

• Living Room: 16'0 x 12'0

• Dining Room: 18'3 x 7'3

• Kitchen: 11'8 x 9'2

• Cul-De-Sac

• Garage: 20'4 x 9'2

• Bedroom One: 12'0 x 9'11

• Bedroom Two: 10'11 x 9'10