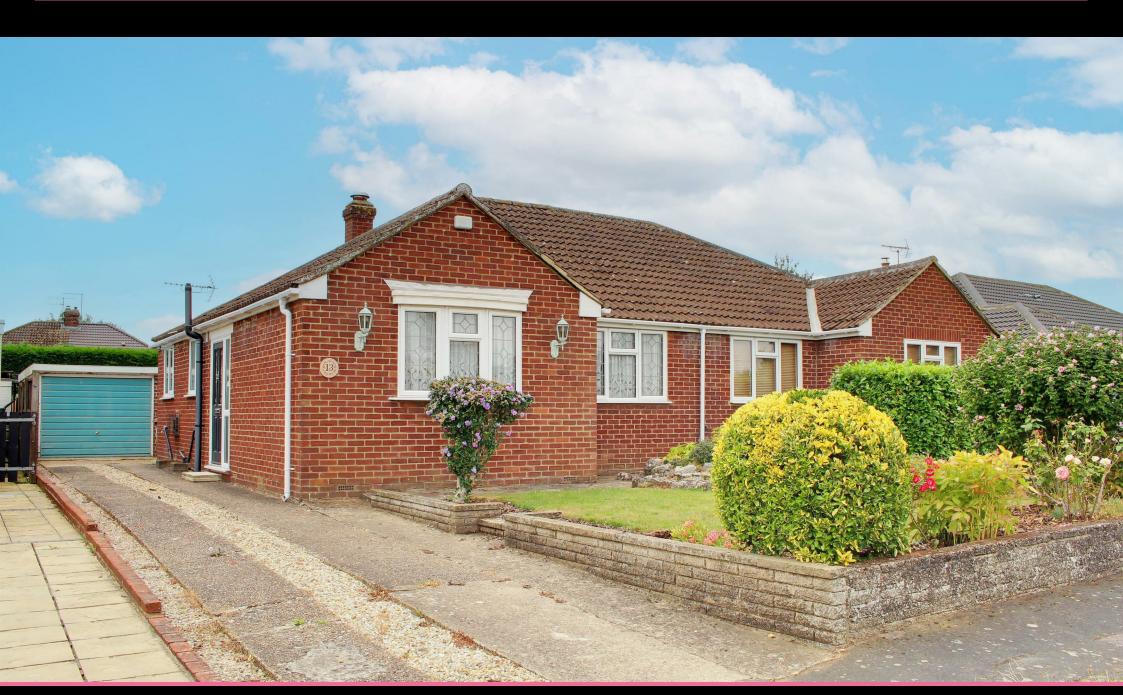

## **Property Overview**

A beautifully presented two double bedroom semi detached bungalow with private drive situated in this highly sought after cul-de-sac with detached garage and pretty south facing garden. The property has been extended over the years to provide spacious living space comprising entrance hall, good size living room with feature fireplace inter-connecting to full width dining room, modern fitted kitchen, two double bedrooms and shower room. The property is approached by an independent drive leading to detached garage with side gate giving access to a 70ft south facing garden with an abundance of flowers and shrubs with summer house and vegetable plot.

## **Agents Notes**

The property is situated in this highly regarded cul-desac position within close proximity to local shops, schools and mainline rail station serving (Kings Cross/Moorgate) and easy access to the A1(M) and M25.