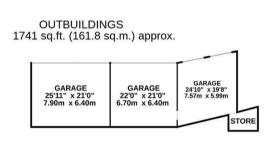

# **Property Features**

• Reception One: L-Shape 27'4 x 23'8

• Reception Two: 15'8 x 12'0

• Reception Three: 16'4 x 12'0

• Luxury Kitchen: 27'0 x 18'6

Three Double Garages

• Master Suite: 17'2 x 17'0

• Second Bedroom Suite: 25'10 x 11'8

• Three Luxury Bathrooms

Two Dressing Rooms

• 0.8 Acre Plot with Outbuildings