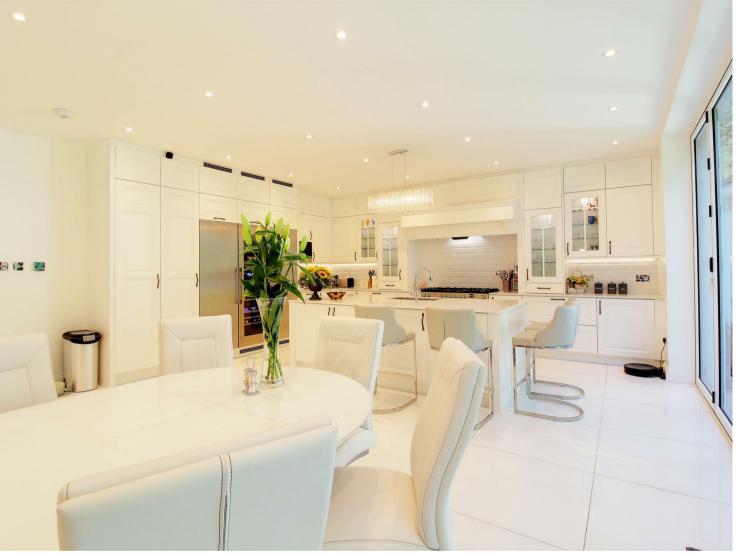

# **Property Overview**

A truly stunning five bedroom luxury detached residence arranged over 5,000 sq. ft of spacious living space, sitting on a wonderful plot of over 0.8 of an acre with detached Gym & triple bank of double garages. The property has been extended and fully modernised by the current owners to an exacting degree with accommodation comprising impressive entrance hall with cloakroom, three reception rooms with bi folding doors from the living room giving access to the garden, making it ideal for entertaining, stunning bespoke fully integrated "Ashley Ann" luxury kitchen also with bi folding doors and utility room. To the first floor the fabulous master suite enjoys a dressing room with en suite, further second suite and three further bedrooms served by a luxury family bathroom. The property is approached by a gated sweeping drive with turning circle surrounded by beautiful gardens with detached gym building and three double garages.

# **Property Features**

• Reception One: L-Shape 27'4 x 23'8

• Reception Two: 15'8 x 12'0

• Reception Three: 16'4 x 12'0

• Luxury Kitchen: 27'0 x 18'6

Three Double Garages

• Master Suite: 17'2 x 17'0

• Second Bedroom Suite: 25'10 x 11'8

# **Agents Notes**

Specification include: Under floor zonal heating, Caple wine fridge (100 bottles capacity), Rangemaster cooker, Quooker boiling water tap with Cube cold filtered - and fizzy water, Granit worktops, Vileroy & Bosch bathroom ware, Air-conditioning, Air filter system, Hive Heating. Mega Flow, water softener, noise insulation windows, Electric fence (dog owners), Hydarwise Irrigation system, HIK Vision Security cameras, Automatic garage doors, Electric gates with G.S.M entry system.