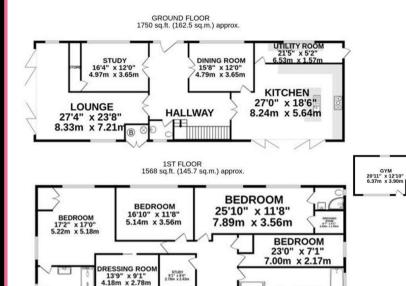

# **Property Overview**

A truly stunning five bedroom luxury detached residence arranged over 5,000 sq. ft of spacious living space, sitting on a wonderful plot of over 0.8 of an acre with detached Gym & triple bank of double garages. The property has been extended and fully modernised by the current owners to an exacting degree with accommodation comprising impressive entrance hall with cloakroom, three reception rooms with bi folding doors from the living room giving access to the garden, making it ideal for entertaining, stunning bespoke fully integrated "Ashley Ann" luxury kitchen also with bi folding doors and utility room. To the first floor the fabulous master suite enjoys a dressing room with en suite, further second suite and three further bedrooms served by a luxury family bathroom. The property is approached by a gated sweeping drive with turning circle surrounded by beautiful gardens with detached gym building and three double garages.

# **Property Features**

• Reception One: L-Shape 27'4 x 23'8

• Reception Two: 15'8 x 12'0

• Reception Three: 16'4 x 12'0

• Luxury Kitchen: 27'0 x 18'6

Three Double Garages

• Master Suite: 17'2 x 17'0

• Second Bedroom Suite: 25'10 x 11'8

• Three Luxury Bathrooms

Two Dressing Rooms

• 0.8 Acre Plot with Outbuildings