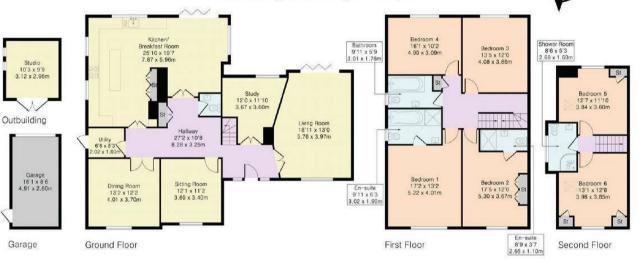

## **Property Overview**

CHAIN FREE. A truly stunning six bedroom detached family residence occupying a beautiful corner plot of 0.25 of an acre, set behind a electric gated entrance offering over 2,900 sq. ft of stylish versatile living space. Arranged over three floors accommodation comprises an impressive entrance hall, four reception rooms with fabulous views over gardens, luxury contemporary fitted kitchen/family room with bi-folding doors to rear making it ideal for entertaining leading to the patio. To the first floor are four air-conditioned double bedrooms two of which enjoy ensuite facilities and family bathroom with a further two air-conditioned double bedrooms and shower room situated to the second (top) floor. The property is approached by a gated drive with plenty of parking and a garage with beautiful mature gardens to rear with raised patio and a lovely outdoor studio.

Approximate Gross Internal Area 2943 sq ft - 274 sq m Ground Floor Area 1365 sq ft - 127 sq m First Floor Area 967 sq ft - 90 sq m Second Floor Area 375 sq ft - 35 sq m Garage Area 137 sq ft - 13 sq m Outbuilding Area 99 sq ft - 9 sq m