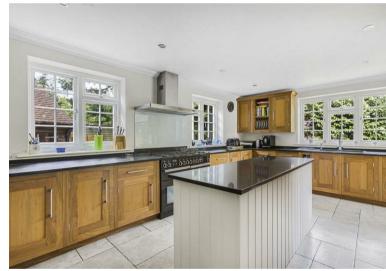

## **Property Overview**

CHAIN FREE. A truly stunning six bedroom detached family residence occupying a beautiful corner plot of 0.25 of an acre, set behind a electric gated entrance offering over 2,900 sq. ft of stylish versatile living space. Arranged over three floors accommodation comprises an impressive entrance hall, four reception rooms with fabulous views over gardens, luxury contemporary fitted kitchen/family room with bi-folding doors to rear making it ideal for entertaining leading to the patio. To the first floor are four air-conditioned double bedrooms two of which enjoy ensuite facilities and family bathroom with a further two air-conditioned double bedrooms and shower room situated to the second (top) floor. The property is approached by a gated drive with plenty of parking and a garage with beautiful mature gardens to rear with raised patio and a lovely outdoor studio.