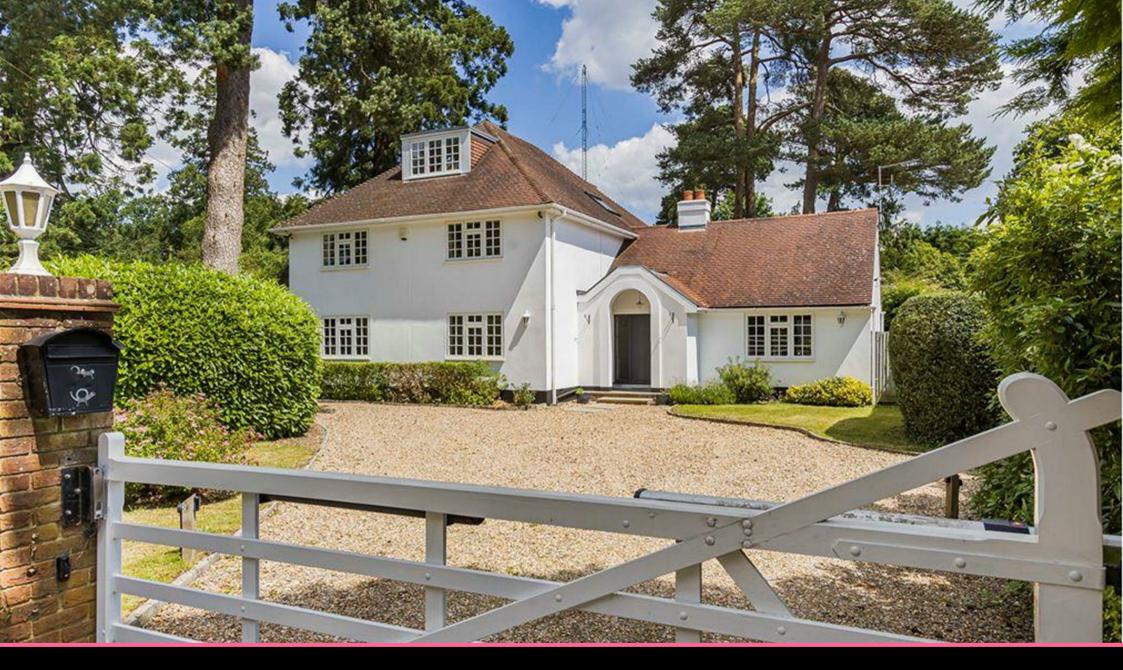

90 PINE GROVE, BROOKMANS PARK AL9 7BW

Guide Price £1,495,000 | Freehold

## **Property Overview**

CHAIN FREE. A truly stunning six bedroom detached family residence occupying a beautiful corner plot of 0.25 of an acre, set behind a electric gated entrance offering over 2,900 sq. ft of stylish versatile living space. Arranged over three floors accommodation comprises an impressive entrance hall, four reception rooms with fabulous views over gardens, luxury contemporary fitted kitchen/family room with bi-folding doors to rear making it ideal for entertaining leading to the patio. To the first floor are four air-conditioned double bedrooms two of which enjoy ensuite facilities and family bathroom with a further two air-conditioned double bedrooms and shower room situated to the second (top) floor. The property is approached by a gated drive with plenty of parking and a garage with beautiful mature gardens to rear with raised patio and a lovely outdoor studio.

## **Property Features**

- Spacious Corner Plot
- Four Reception Rooms
- Large Kitchen/Family Room
- Detached Garage
- Detached Office Studio

- Six Double Bedrooms with Air-Conditioning
- Four Bathrooms
- Current Planning Permission
- Wide Frontage
- No Forward Chain