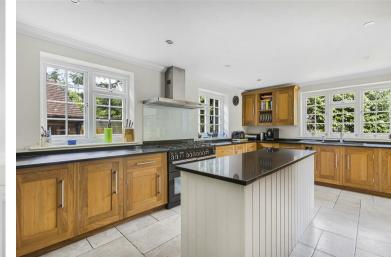

## **Property Overview**

CHAIN FREE. A truly stunning six bedroom detached family residence occupying a beautiful corner plot of 0.25 of an acre, set behind a electric gated entrance offering over 2,900 sq. ft of stylish versatile living space. Arranged over three floors accommodation comprises an impressive entrance hall, four reception rooms with fabulous views over gardens, luxury contemporary fitted kitchen/family room with bi-folding doors to rear making it ideal for entertaining leading to the patio. To the first floor are four air-conditioned double bedrooms two of which enjoy ensuite facilities and family bathroom with a further two air-conditioned double bedrooms and shower room situated to the second (top) floor. The property is approached by a gated drive with plenty of parking and a garage with beautiful mature gardens to rear with raised patio and a lovely outdoor studio.