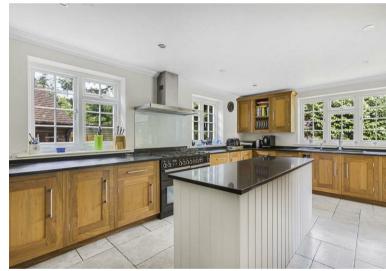

## **Property Overview**

A truly stunning six bedroom detached family residence occupying a beautiful corner plot of 0.25 of an acre, set behind a electric gated entrance offering over 2,900 sq. ft of stylish versatile living space. Arranged over three floors accommodation comprises an impressive entrance hall, four reception rooms with fabulous views over gardens, luxury contemporary fitted kitchen/family room with bi-folding doors to rear making it ideal for entertaining leading to the patio. To the first floor are four air-conditioned double bedrooms two of which enjoy en-suite facilities and family bathroom with a further two air-conditioned double bedrooms and shower room situated to the second (top) floor. The property is approached by a gated drive with plenty of parking and a garage with beautiful mature gardens to rear with raised patio and a lovely outdoor studio.