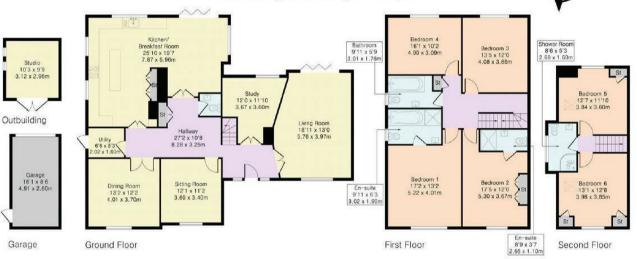

## **Property Overview**

A truly stunning six bedroom detached family residence occupying a beautiful corner plot of 0.25 of an acre, set behind a electric gated entrance offering over 2,900 sq. ft of stylish versatile living space. Arranged over three floors accommodation comprises an impressive entrance hall, four reception rooms with fabulous views over gardens, luxury contemporary fitted kitchen/family room with bi-folding doors to rear making it ideal for entertaining leading to the patio. To the first floor are four air-conditioned double bedrooms two of which enjoy en-suite facilities and family bathroom with a further two air-conditioned double bedrooms and shower room situated to the second (top) floor. The property is approached by a gated drive with plenty of parking and a garage with beautiful mature gardens to rear with raised patio and a lovely outdoor studio.

Approximate Gross Internal Area 2943 sq ft - 274 sq m Ground Floor Area 1365 sq ft - 127 sq m First Floor Area 967 sq ft - 90 sq m Second Floor Area 375 sq ft - 35 sq m Garage Area 137 sq ft - 13 sq m Outbuilding Area 99 sq ft - 9 sq m