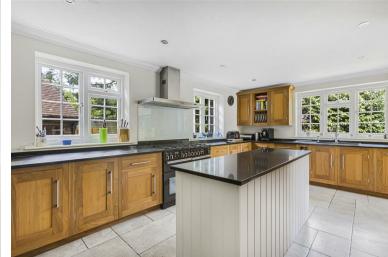

## **Property Overview**

A truly stunning six bedroom detached family residence occupying a beautiful corner plot of 0.25 of an acre, set behind a electric gated entrance offering over 2,900 sq. ft of stylish versatile living space. Arranged over three floors accommodation comprises an impressive entrance hall, four reception rooms with fabulous views over gardens, luxury contemporary fitted kitchen/family room with bi-folding doors to rear making it ideal for entertaining leading to the patio. To the first floor are four air-conditioned double bedrooms two of which enjoy en-suite facilities and family bathroom with a further two air-conditioned double bedrooms and shower room situated to the second (top) floor. The property is approached by a gated drive with plenty of parking and a garage with beautiful mature gardens to rear with raised patio and a lovely outdoor studio.