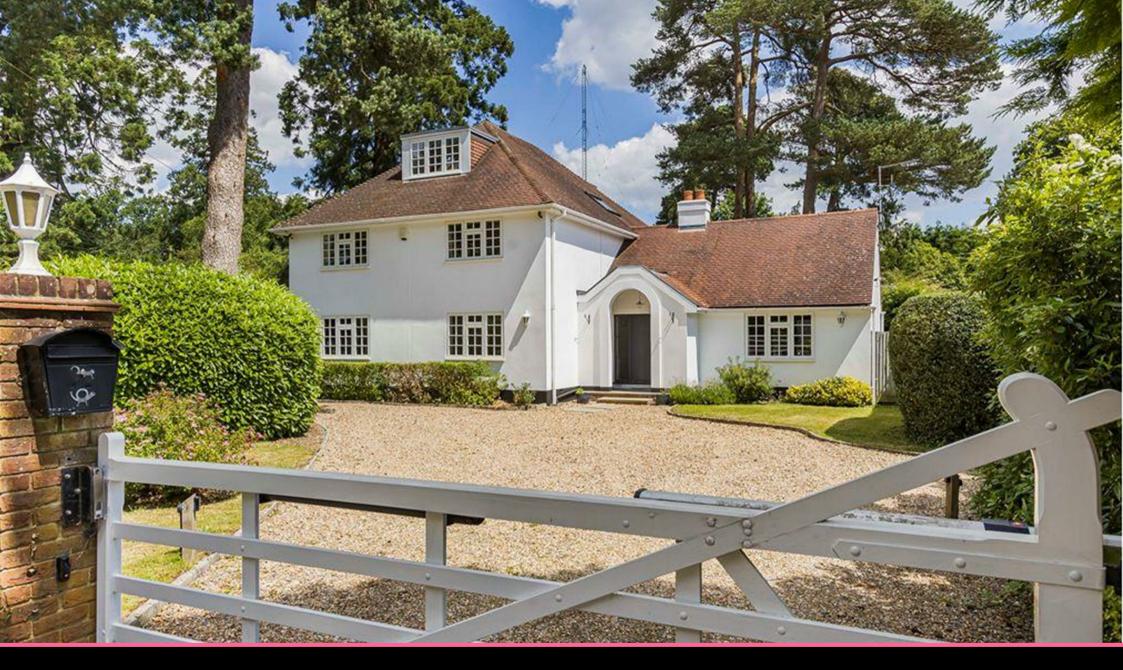

90 PINE GROVE, BROOKMANS PARK AL9 7BW

Guide Price £1,895,000 | Freehold

## **Property Overview**

A truly stunning six bedroom detached family residence occupying a beautiful corner plot of 0.25 of an acre, set behind a electric gated entrance offering over 2,900 sq. ft of stylish versatile living space. Arranged over three floors accommodation comprises an impressive entrance hall, four reception rooms with fabulous views over gardens, luxury contemporary fitted kitchen/family room with bi-folding doors to rear making it ideal for entertaining leading to the patio. To the first floor are four air-conditioned double bedrooms two of which enjoy en-suite facilities and family bathroom with a further two air-conditioned double bedrooms and shower room situated to the second (top) floor. The property is approached by a gated drive with plenty of parking and a garage with beautiful mature gardens to rear with raised patio and a lovely outdoor studio.

## **Property Features**

- Spacious Corner Plot
- Four Reception Rooms
- Large Kitchen/Family Room
- Detached Garage
- Detached Office Studio

- Six Double Bedrooms with Air-Conditioning
- Four Bathrooms
- Current Planning Permission
- Wide Frontage
- No Forward Chain