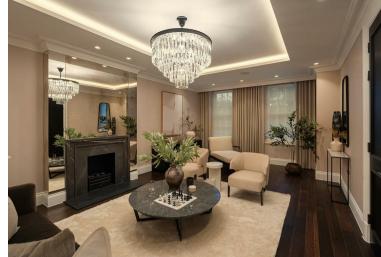

# **Agents Notes**

The grand formal living room is ideal for unwinding in the evening or hosting sophisticated pre-dinner drinks. Meanwhile, the expansive open-plan kitchen and family room embodies versatility, offering a space to cook, relax, watch TV, and dine-all within one stylish setting. Large sliding glass doors extend this living space seamlessly into the beautifully landscaped gardens.