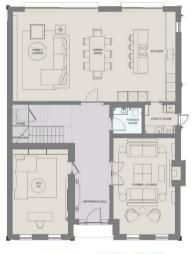

## Oakview

**Brookmans** Avenue 4,573 SO FT (429.9 SO M) incl. «15m restricted height

> Ground Floor 1,705 SQ FT (158.4 SQ M)

Family / Dining / Kitchen 10.87m x 6.02m 35'8" x 19'9" 2.10m x 2.12m 6'11" x 6'11" Utility Room 6.45m x 4.20m 21'2" x 13'9" Living Room Study 5.71m x 3.78m 18'9" x 12'5"