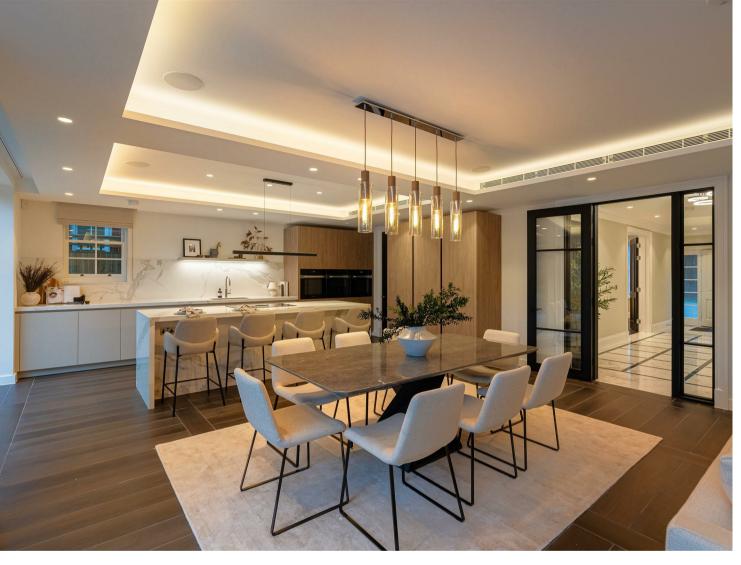

# **Agents Notes**

The grand formal living room is ideal for unwinding in the evening or hosting sophisticated pre-dinner drinks. Meanwhile, the expansive open-plan kitchen and family room embodies versatility, offering a space to cook, relax, watch TV, and dine-all within one stylish setting. Large sliding glass doors extend this living space seamlessly into the beautifully landscaped gardens.