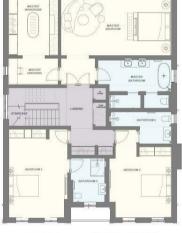

#### First Floor 1.675 SO FT (155.6 SO M)

7.39m x 4.11m 24'3" x 13'6" Master Bedroon 6.02m x 3.37m 19'9" x 11'1" Master Wardrobe 5.90m x 4.20m 194"x 13"9" Bedroom 2 5.91m x 3.98m 19'5" x 13'1" Bedroom 3