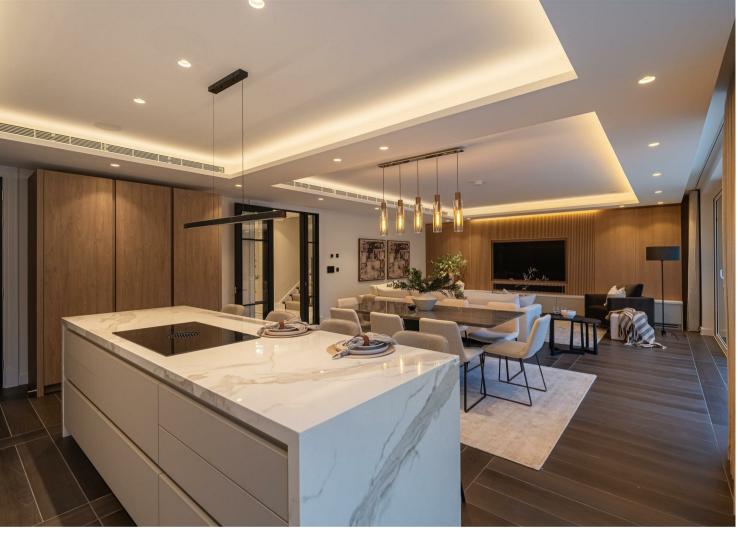

# **Agents Notes**

The grand formal living room is ideal for unwinding in the evening or hosting sophisticated pre-dinner drinks. Meanwhile, the expansive open-plan kitchen and family room embodies versatility, offering a space to cook, relax, watch TV, and dine-all within one stylish setting. Large sliding glass doors extend this living space seamlessly into the beautifully landscaped gardens.