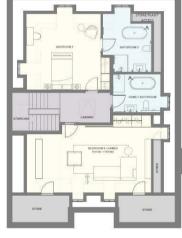

Second Floor 989 SQ FT (91.9 SQ M) excl restricted height 1.193 SO FT (110.9 SO M) incl +15m restricted

( )

ANDREW WARD