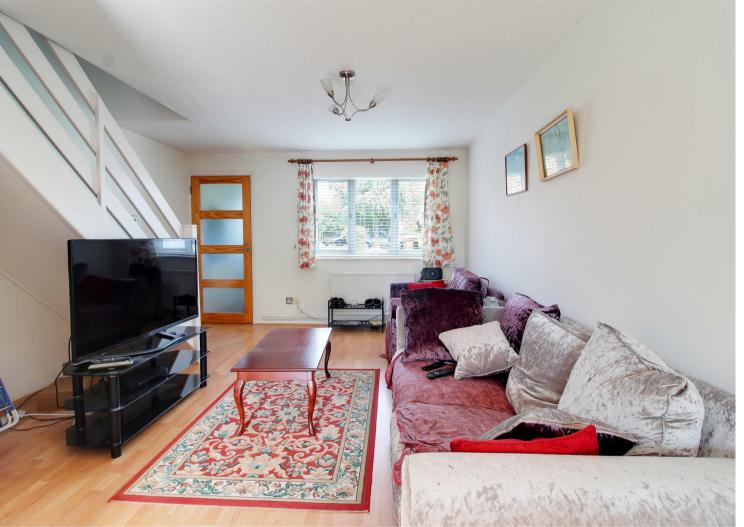

# **Property Overview**

A well presented two bedroom mid terrace house situated in this popular cul-de-sac position with off street parking and west facing garden.

The property offers well balanced living space comprising entrance porch, good size living/dining room with door to garden and fitted kitchen. To the first floor are two bedrooms with built in storage space and bathroom. The rear garden extends to 44ft enjoying a westerly aspect with storage shed.

# **Property Features**

- Lobby Entrance
- Lounge/Dining Room: 23'5 x 12'5
- Kitchen: 9'6 x 5'3
- Bathroom
- Allocated Parking

- Built in Wardrobes
- Bedroom One: 12'4 x 10'7
- Bedroom Two: 10'2 x 6'5
- Cul-De-Sac
- 44ft West Facing Garden