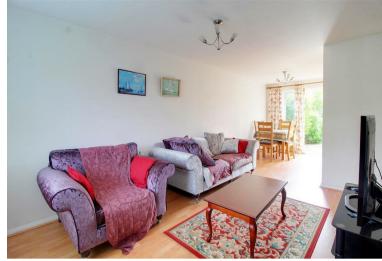

# **Property Overview**

A well presented two bedroom mid terrace house situated in this popular cul-de-sac position with off street parking and west facing garden.

The property offers well balanced living space comprising entrance porch, good size living/dining room with door to garden and fitted kitchen. To the first floor are two bedrooms with built in storage space and bathroom. The rear garden extends to 44ft enjoying a westerly aspect with storage shed.

# **Property Features**

- Lobby Entrance
- Lounge/Dining Room: 23'5 x 12'5
- Kitchen: 9'6 x 5'3
- Bathroom
- Allocated Parking

- Built in Wardrobes
- Bedroom One: 12'4 x 10'7
- Bedroom Two: 10'2 x 6'5
- Cul-De-Sac
- 44ft West Facing Garden