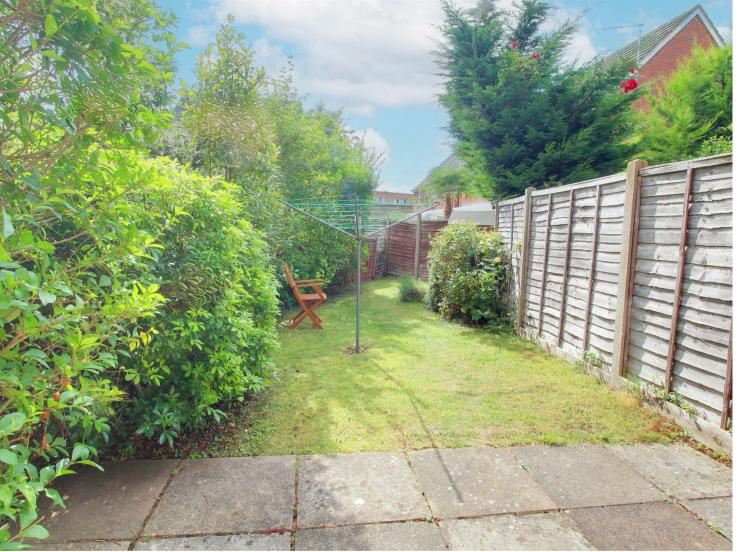

# **Property Overview**

A well presented two bedroom mid terrace house situated in this popular cul-de-sac position with off street parking and west facing garden.

The property offers well balanced living space comprising entrance porch, good size living/dining room with door to garden and fitted kitchen. To the first floor are two bedrooms with built in storage space and bathroom. The rear garden extends to 44ft enjoying a westerly aspect with storage shed.

# **Property Features**

- Lobby Entrance
- Lounge/Dining Room: 23'5 x 12'5
- Kitchen: 9'6 x 5'3
- Bathroom
- Allocated Parking

- Built in Wardrobes
- Bedroom One: 12'4 x 10'7
- Bedroom Two: 10'2 x 6'5
- Cul-De-Sac
- 44ft West Facing Garden

# **Agents Notes**

Situated close to local shops and rail station the property is ideally located to the village amenities. Features include double glazing, gas radiator heating, allocated parking and west facing garden to rear. The property is available for viewing strictly by appointment.