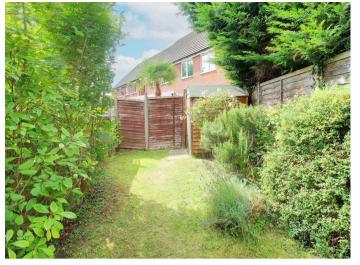

# **Property Overview**

A well presented two bedroom mid terrace house situated in this popular cul-de-sac position with off street parking and west facing garden.

The property offers well balanced living space comprising entrance porch, good size living/dining room with door to garden and fitted kitchen. To the first floor are two bedrooms with built in storage space and bathroom. The rear garden extends to 44ft enjoying a westerly aspect with storage shed.

# **Property Features**

- Lobby Entrance
- Lounge/Dining Room: 23'5 x 12'5
- Kitchen: 9'6 x 5'3
- Bathroom
- Allocated Parking

- Built in Wardrobes
- Bedroom One: 12'4 x 10'7
- Bedroom Two: 10'2 x 6'5
- Cul-De-Sac
- 44ft West Facing Garden