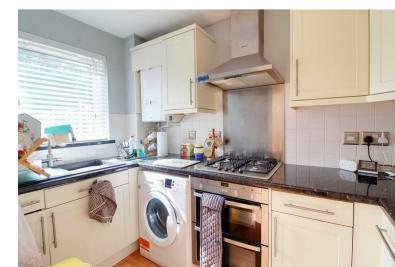

# **Property Overview**

A well presented two bedroom mid terrace house situated in this popular cul-de-sac position with off street parking and west facing garden.

The property offers well balanced living space comprising entrance porch, good size living/dining room with door to garden and fitted kitchen. To the first floor are two bedrooms with built in storage space and bathroom. The rear garden extends to 44ft enjoying a westerly aspect with storage shed.

# **Property Features**

- Lobby Entrance
- Lounge/Dining Room: 23'5 x 12'5
- Kitchen: 9'6 x 5'3
- Bathroom
- Allocated Parking

- Built in Wardrobes
- Bedroom One: 12'4 x 10'7
- Bedroom Two: 10'2 x 6'5
- Cul-De-Sac
- 44ft West Facing Garden

# **Agents Notes**

Situated close to local shops and rail station the property is ideally located to the village amenities. Features include double glazing, gas radiator heating, allocated parking and west facing garden to rear. The property is available for viewing strictly by appointment.