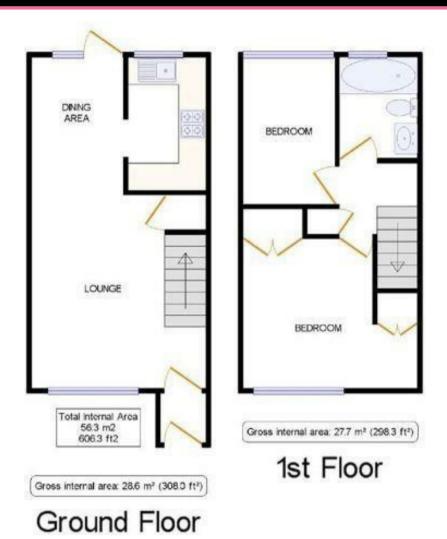

# **Property Overview**

A well presented two bedroom mid terrace house situated in this popular cul-de-sac position with off street parking and west facing garden.

The property offers well balanced living space comprising entrance porch, good size living/dining room with door to garden and fitted kitchen. To the first floor are two bedrooms with built in storage space and bathroom. The rear garden extends to 44ft enjoying a westerly aspect with storage shed.

# **Property Features**

- Lobby Entrance
- Lounge/Dining Room: 23'5 x 12'5
- Kitchen: 9'6 x 5'3
- Bathroom
- Allocated Parking

- Built in Wardrobes
- Bedroom One: 12'4 x 10'7
- Bedroom Two: 10'2 x 6'5
- Cul-De-Sac
- 44ft West Facing Garden