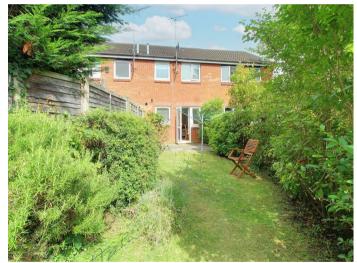

# **Property Overview**

A well presented two bedroom mid terrace house situated in this popular cul-de-sac position with off street parking and west facing garden.

The property offers well balanced living space comprising entrance porch, good size living/dining room with door to garden and fitted kitchen. To the first floor are two bedrooms with built in storage space and bathroom. The rear garden extends to 44ft enjoying a westerly aspect with storage shed.

# **Property Features**

- Lobby Entrance
- Lounge/Dining Room: 23'5 x 12'5
- Kitchen: 9'6 x 5'3
- Bathroom
- Allocated Parking

- Built in Wardrobes
- Bedroom One: 12'4 x 10'7
- Bedroom Two: 10'2 x 6'5
- Cul-De-Sac
- 44ft West Facing Garden