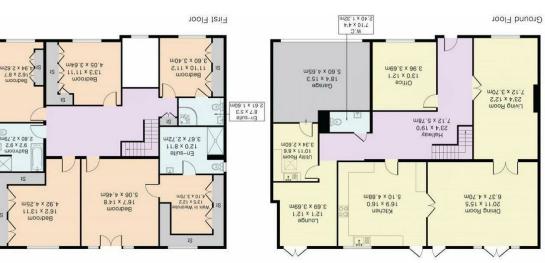

#### Seoiffo nuO

01707 649779 | brookmanspark@andrewward.co.uk 35 Bradmore Green, Brookmans Park, Herts, AL9 7QR

Contact us

Annex Ground Floor

m ps 85 - 11 ps 225 sq Mond Floor Area 425 sq m First Floor Area 1632 sq ft - 152 sq m Ground Floor Area 1960 sq ft - 182 sq m Approximate Gross Internal Area 4017 sq ft - 373 sq m