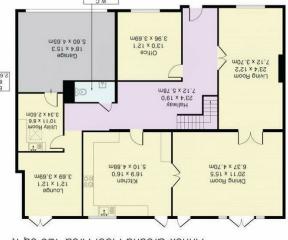

#### Seoiffo nuO

01707 649779 | brookmanspark@andrewward.co.uk 35 Bradmore Green, Brookmans Park, Herts, AL9 7QR

Contact us

Annex Ground Floor

m ps 85 - 11 ps 225 sq Mond Floor Area 425 sq m First Floor Area 1632 sq ft - 152 sq m Ground Floor Area 1960 sq ft - 182 sq m Approximate Gross Internal Area 4017 sq ft - 373 sq m