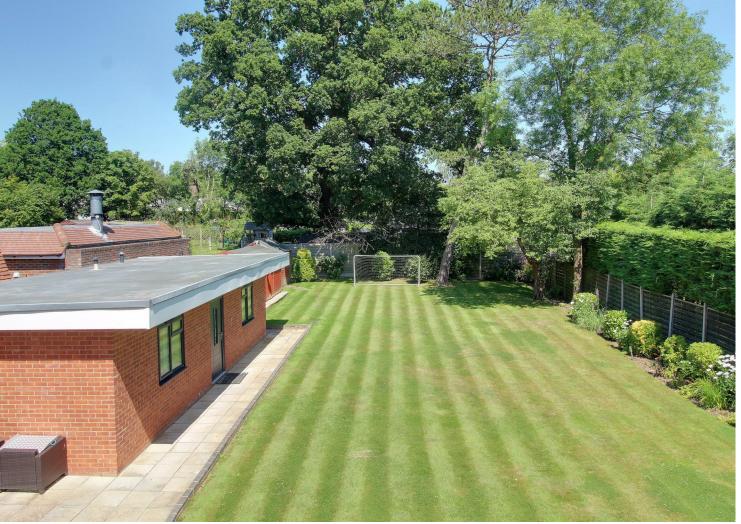

# **Property Overview**

A character five bedroom detached family residence offering over 4,000 sq. ft of accommodation with self contained annexe and planning permission to develop into a 10,000 sq. ft luxury family home. The property comprises spacious free flowing living space comprising four reception rooms with kitchen/diner, utility room and cloakroom. To the first floor the master suite enjoys a Juliette balcony with views over the garden with dressing room and luxury en suite with jacuzzi bath. Additionally there are four further bedrooms (one with en suite) served by a large family bathroom. The property is approached by a gated entrance with sweeping drive with plenty of parking and integral double garage. To the rear are beautiful mature gardens extending to 110ft with self contained annexe and storage sheds.

### **Agents Notes**

The property is situated in one of Brookmans Park's premier roads with planning permission to develop into a 10,000 sq. ft residence (plans upon request). Sitting on a plot of 0.27 of an acre and roadside width of 57ft the property offers a wealth of possibilities. The property also comes to market with no onward chain and is available for viewing immediately.