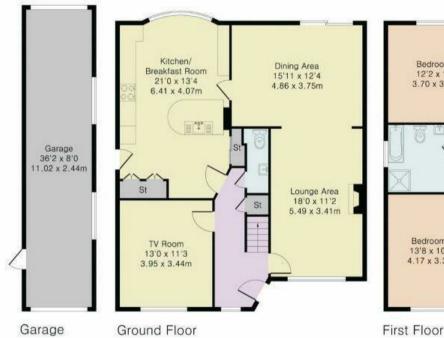

# **Property Features**

• Living Room: 18'0 x 11'2

• Media Room/Snug: 13'0 x 11'3

• Dining Room: 15'8 x 12'6

• Kitchen/Breakfast Room: 21'0 x 13'4

• Garage: 36'2 x 8'0 with Carriageway Grive

• Master Bedroom: 15'8 x 12'6 with En Suite

• Bedroom Two: 13'8 x 11'6

• Bedroom Three: 13'8 x 10'11

• Bedroom Four: 12'2 x 11'6

• 110ft Beautiful Garden

Approximate Gross Internal Area 2207 sq ft - 205 sq m Ground Floor Area 974 sa ft - 90 sa m First Floor Area 944 sq ft - 88 sq m Garage Area 289 sq ft - 27 sq m

Contact us

35 Bradmore Green, Brookmans Park, Herts, AL9 7QR 01707 649779 | brookmanspark@andrewward.co.uk