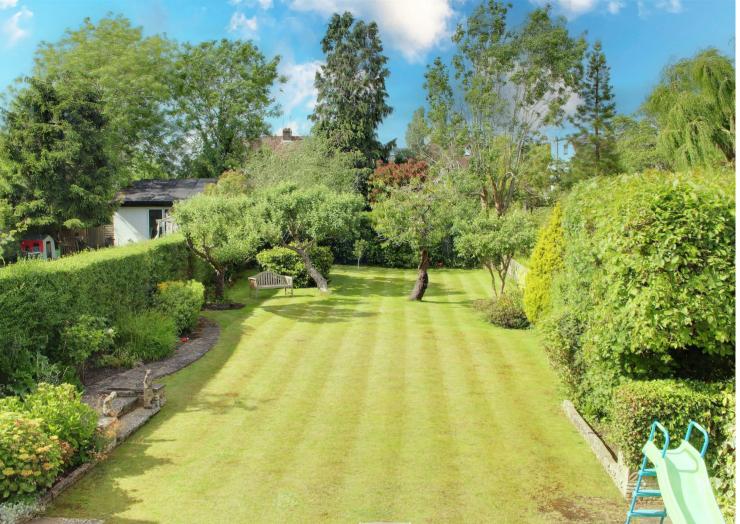

## **Property Overview**

A spacious four bedroom detached family house with carriageway drive and garage offering well balanced living space throughout along with beautiful 110ft mature garden. The property also offers massive potential to extend with current planning permission in place to create a double storey side and single rear extension. Accommodation comprises entrance hall with cloakroom, living room, interconnecting to dining room, sitting room and spacious kitchen/breakfast room with views over garden. To the first floor the master bedroom enjoys en suite facilities with the remaining three double bedrooms served by the luxury family bathroom. The property is approached by a carriageway drive with parking with side pedestrian access to rear and tandem length garage. To the rear are beautiful 110ft mature gardens with an abundance of plants and trees.

• Bedroom Two: 13'8 x 11'6

• Bedroom Three: 13'8 x 10'11

• Bedroom Four: 12'2 x 11'6

• 110ft Beautiful Garden