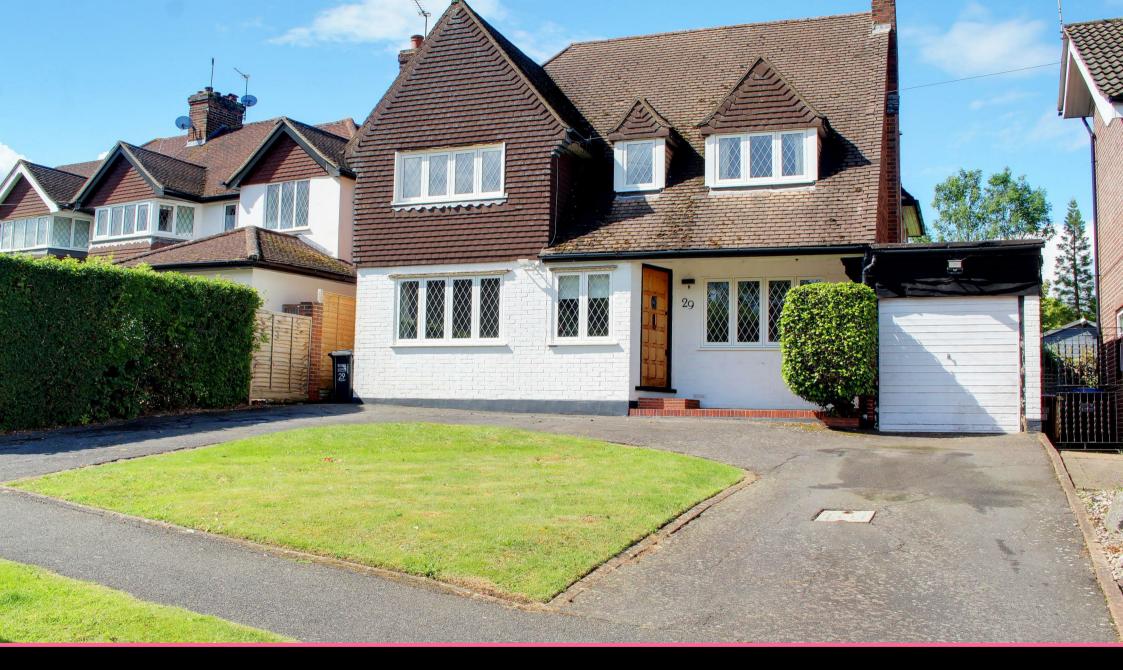

29 THE GROVE, BROOKMANS PARK AL9 7RL

Guide Price £1,200,000 | Freehold

## **Property Overview**

A spacious four bedroom detached family house with carriageway drive and garage offering well balanced living space throughout along with beautiful 110ft mature garden. The property also offers massive potential to extend with current planning permission in place to create a double storey side and single rear extension. Accommodation comprises entrance hall with cloakroom, living room, interconnecting to dining room, sitting room and spacious kitchen/breakfast room with views over garden. To the first floor the master bedroom enjoys en suite facilities with the remaining three double bedrooms served by the luxury family bathroom. The property is approached by a carriageway drive with parking with side pedestrian access to rear and tandem length garage. To the rear are beautiful 110ft mature gardens with an abundance of plants and trees.

## **Agents Notes**

The property is situated in one of Brookmans park's premier turnings within a short walk to the village centre, schools, golf club and rail station. The property also has current planning permission in place for both a rear single and side double storey extensions. Available for viewings upon request.