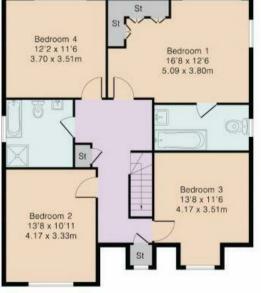

• Bedroom Two: 13'8 x 11'6

• Bedroom Three: 13'8 x 10'11

• Bedroom Four: 12'2 x 11'6

• 110ft Beautiful Garden