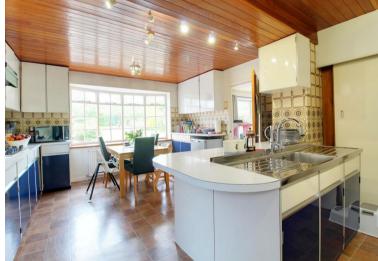

## **Property Overview**

A spacious four bedroom detached family house with carriageway drive and garage offering well balanced living space throughout along with beautiful 110ft mature garden. The property also offers massive potential to extend with current planning permission in place to create a double storey side and single rear extension. Accommodation comprises entrance hall with cloakroom, living room, interconnecting to dining room, sitting room and spacious kitchen/breakfast room with views over garden. To the first floor the master bedroom enjoys en suite facilities with the remaining three double bedrooms served by the luxury family bathroom. The property is approached by a carriageway drive with parking with side pedestrian access to rear and tandem length garage. To the rear are beautiful 110ft mature gardens with an abundance of plants and trees.

# **Property Features**

• Living Room: 18'0 x 11'2

• Media Room/Snug: 13'0 x 11'3

• Dining Room: 15'8 x 12'6

• Kitchen/Breakfast Room: 21'0 x 13'4

• Garage: 36'2 x 8'0 with Carriageway Grive

• Master Bedroom: 15'8 x 12'6 with En Suite