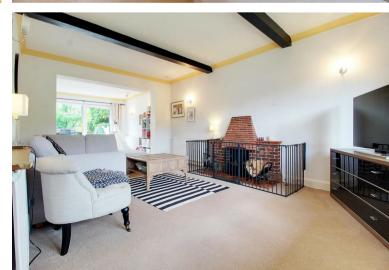

## **Property Overview**

A spacious four bedroom detached family house with carriageway drive and garage offering well balanced living space throughout along with beautiful 110ft mature garden. The property also offers massive potential to extend with current planning permission in place to create a double storey side and single rear extension. Accommodation comprises entrance hall with cloakroom, living room, interconnecting to dining room, sitting room and spacious kitchen/breakfast room with views over garden. To the first floor the master bedroom enjoys en suite facilities with the remaining three double bedrooms served by the luxury family bathroom. The property is approached by a carriageway drive with parking with side pedestrian access to rear and tandem length garage. To the rear are beautiful 110ft mature gardens with an abundance of plants and trees.

# **Property Features**

• Living Room: 18'0 x 11'2

• Media Room/Snug: 13'0 x 11'3

• Dining Room: 15'8 x 12'6

• Kitchen/Breakfast Room: 21'0 x 13'4

• Garage: 36'2 x 8'0 with Carriageway Grive

• Master Bedroom: 15'8 x 12'6 with En Suite