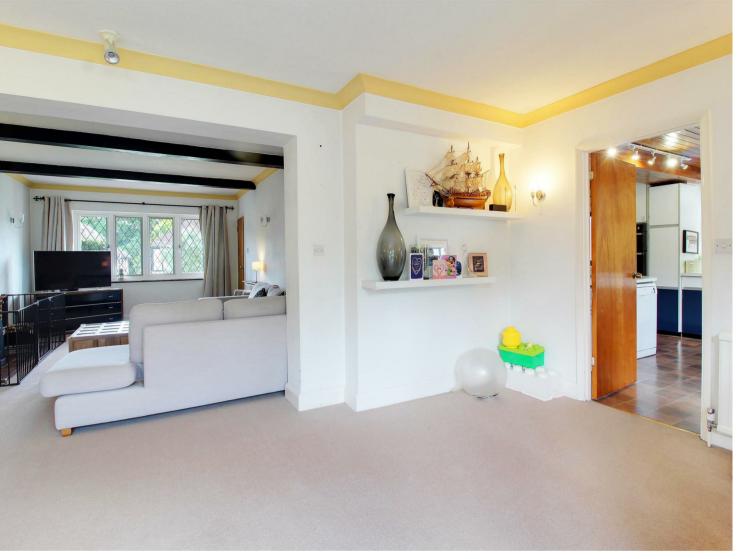

## **Property Overview**

A spacious four bedroom detached family house with carriageway drive and garage offering well balanced living space throughout along with beautiful 110ft mature garden. The property also offers massive potential to extend with current planning permission in place to create a double storey side and single rear extension. Accommodation comprises entrance hall with cloakroom, living room, interconnecting to dining room, sitting room and spacious kitchen/breakfast room with views over garden. To the first floor the master bedroom enjoys en suite facilities with the remaining three double bedrooms served by the luxury family bathroom. The property is approached by a carriageway drive with parking with side pedestrian access to rear and tandem length garage. To the rear are beautiful 110ft mature gardens with an abundance of plants and trees.

# **Property Features**

• Living Room: 18'0 x 11'2

• Media Room/Snug: 13'0 x 11'3

• Dining Room: 15'8 x 12'6

• Kitchen/Breakfast Room: 21'0 x 13'4

• Garage: 36'2 x 8'0 with Carriageway Grive

• Master Bedroom: 15'8 x 12'6 with En Suite