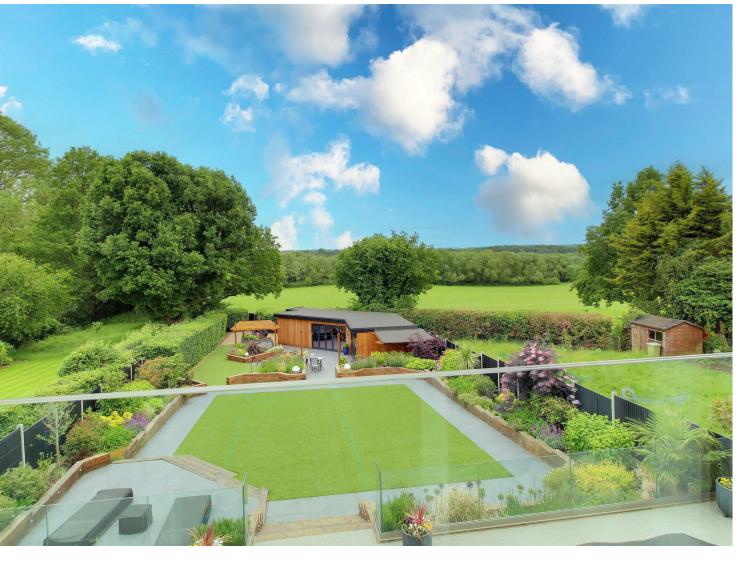

## **Property Overview**

A truly stunning four bedroom detached family residence arranged over three floors (3,646 sq. ft) with beautiful South facing landscaped gardens with self contained entertainment studio backing directly onto the open space of Gobians. Accommodation comprises spacious living throughout with entrance hall with cloakroom, living room, dining room interconnecting to a fabulous open plan family room/kitchen with high end fully integrated appliances with island, bi-folding doors to garden making it ideal for entertaining, utility room. To the first floor the master suit enjoys far reaching countryside views with dressing room and en suite with a further two double bedrooms served by the family bathroom. The top (2nd) floor also has a large suite with study area and storage into eaves. The beautiful gardens lead to a luxury studio with entertaining/BBQ areas.

## **Property Features**

- Family Room/Kitchen: 34'11 x 15'0
- Dining Room: 22'5 x 11'11
- Living Room/Snug: 14'3 x 11'11
- Utility & Study
- Family Bathroom

- Master Suite: 17'8 x 12'0 with Dressing Room & Ensuite
- Bedroom Two: 24'3 x 17'0 with En Suite
- Bedroom Three: 16'9 x 11'11
- Bedroom Four: 14'3 x 11'11
- Stunning 185ft Landscaped Gardens with Studio

## **Agents Notes**

The property sits on a 0.27 acre plot with breath-taking landscaped gardens extending to 185ft backing directly onto Gobians. Finished to the highest standard, features include zonal under floor heating, luxury fully integrated kitchen and quality bathrooms, Juliet balcony's from master suite offering far reaching views, driveway with parking and garage and beautifully designed garden with irrigation system and luxury self contained studio with bar, media/games area cloakroom.