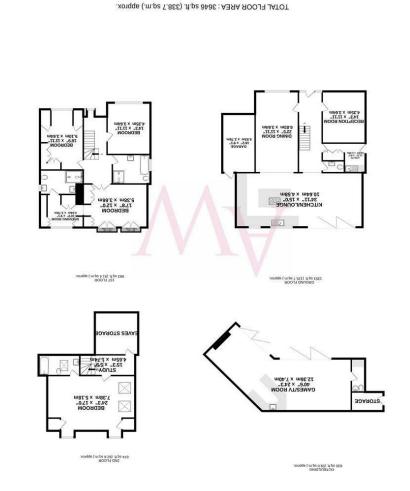

## TOTAL FLOOR ARRE : 3646 sq.ft. (338.7 sq.m.) approx. Whilst every attempt has been made to ensure the accuracy of the floorphan contained here, measurements of doors, windows, contained and no tenure are approximate and no spoorcibility is taken for any entries on on mis-steinnen. This pain is for illustrative purposes only and should be used as such by any prospective puricipate. The services, systems and applicances shown thave not been tested and no guarantee prospective puricipate. The services, systems and applications shown thave not been tested and no guarantee purposes only and solving the services, systems and prospective purposes.

## **Property Overview**

A truly stunning four bedroom detached family residence arranged over three floors (3,646 sq. ft) with beautiful South facing landscaped gardens with self contained entertainment studio backing directly onto the open space of Gobians. Accommodation comprises spacious living throughout with entrance hall with cloakroom, living room, dining room interconnecting to a fabulous open plan family room/kitchen with high end fully integrated appliances with island, bi-folding doors to garden making it ideal for entertaining, utility room. To the first floor the master suit enjoys far reaching countryside views with dressing room and en suite with a further two double bedrooms served by the family bathroom. The top (2nd) floor also has a large suite with study area and storage into eaves. The beautiful gardens lead to a luxury studio with entertaining/BBQ areas.

## **Property Features**

- Family Room/Kitchen: 34'11 x 15'0
- Dining Room: 22'5 x 11'11
- Living Room/Snug: 14'3 x 11'11
- Utility & Study
- Family Bathroom

- Master Suite: 17'8 x 12'0 with Dressing Room & Ensuite
- Bedroom Two: 24'3 x 17'0 with En Suite
- Bedroom Three: 16'9 x 11'11
- Bedroom Four: 14'3 x 11'11
- Stunning 185ft Landscaped Gardens with Studio