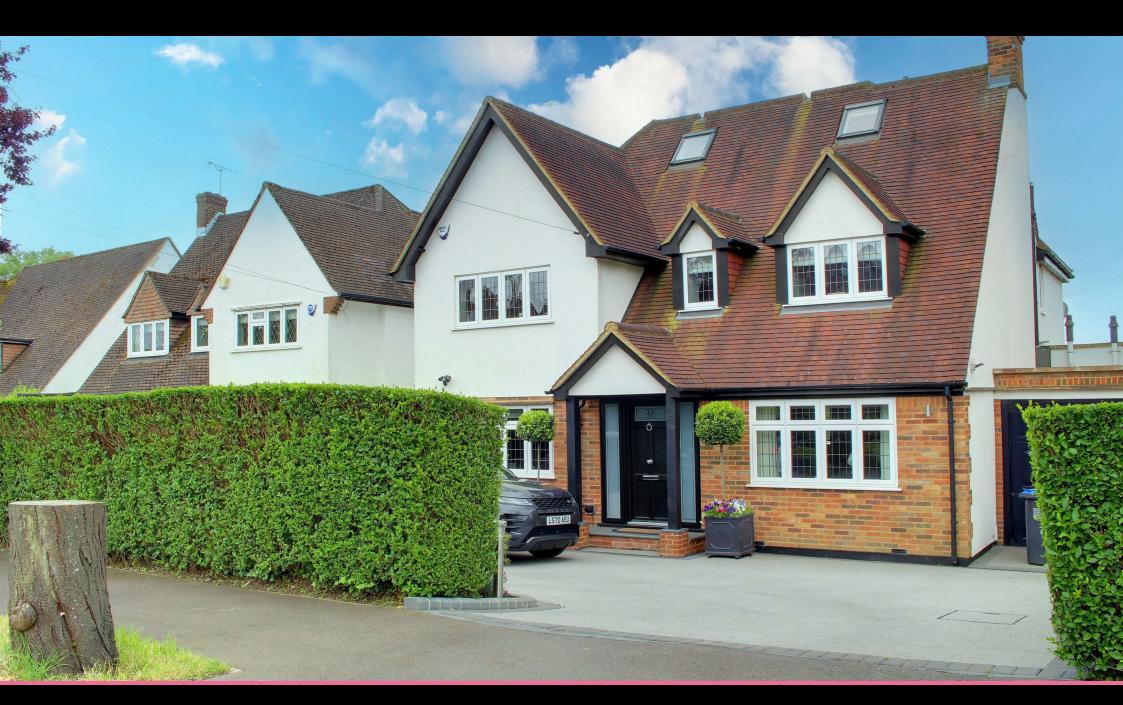

36 THE GROVE, BROOKMANS PARK AL9 7RN

## **Property Overview**

A truly stunning four bedroom detached family residence arranged over three floors (3,646 sq. ft) with beautiful South facing landscaped gardens with self contained entertainment studio backing directly onto the open space of Gobians. Accommodation comprises spacious living throughout with entrance hall with cloakroom, living room, dining room interconnecting to a fabulous open plan family room/kitchen with high end fully integrated appliances with island, bi-folding doors to garden making it ideal for entertaining, utility room. To the first floor the master suit enjoys far reaching countryside views with dressing room and en suite with a further two double bedrooms served by the family bathroom. The top (2nd) floor also has a large suite with study area and storage into eaves. The beautiful gardens lead to a luxury studio with entertaining/BBQ areas.