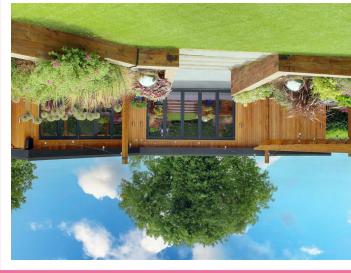

## **Agents Notes**

The property sits on a 0.27 acre plot with breath-taking landscaped gardens extending to 185ft backing directly onto Gobians. Finished to the highest standard, features include zonal under floor heating, luxury fully integrated kitchen and quality bathrooms, Juliet balcony's from master suite offering far reaching views, driveway with parking and garage and beautifully designed garden with irrigation system and luxury self contained studio with bar, media/games area cloakroom.