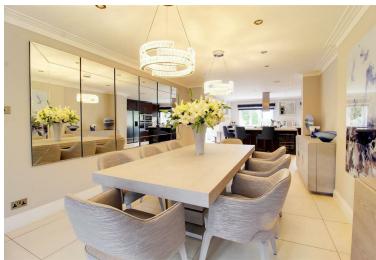

## **Property Overview**

A truly stunning four bedroom detached family residence arranged over three floors (3,646 sq. ft) with beautiful South facing landscaped gardens with self contained entertainment studio backing directly onto the open space of Gobians. Accommodation comprises spacious living throughout with entrance hall with cloakroom, living room, dining room interconnecting to a fabulous open plan family room/kitchen with high end fully integrated appliances with island, bi-folding doors to garden making it ideal for entertaining, utility room. To the first floor the master suit enjoys far reaching countryside views with dressing room and en suite with a further two double bedrooms served by the family bathroom. The top (2nd) floor also has a large suite with study area and storage into eaves. The beautiful gardens lead to a luxury studio with entertaining/BBQ areas.

## **Property Features**

- Family Room/Kitchen: 34'11 x 15'0
- Dining Room: 22'5 x 11'11
- Living Room/Snug: 14'3 x 11'11
- Utility & Study
- Family Bathroom

- Master Suite: 17'8 x 12'0 with Dressing Room & Ensuite
- Bedroom Two: 24'3 x 17'0 with En Suite
- Bedroom Three: 16'9 x 11'11
- Bedroom Four: 14'3 x 11'11
- Stunning 185ft Landscaped Gardens with Studio