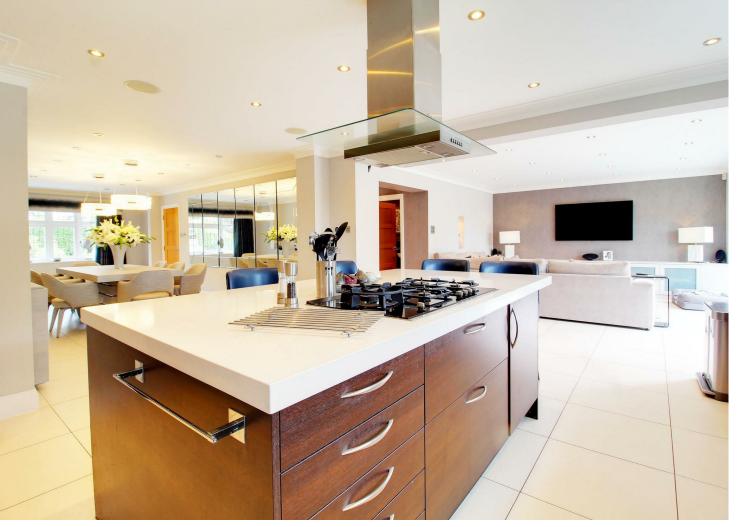

## **Property Overview**

A truly stunning four bedroom detached family residence arranged over three floors (3,646 sq. ft) with beautiful South facing landscaped gardens with self contained entertainment studio backing directly onto the open space of Gobians. Accommodation comprises spacious living throughout with entrance hall with cloakroom, living room, dining room interconnecting to a fabulous open plan family room/kitchen with high end fully integrated appliances with island, bi-folding doors to garden making it ideal for entertaining, utility room. To the first floor the master suit enjoys far reaching countryside views with dressing room and en suite with a further two double bedrooms served by the family bathroom. The top (2nd) floor also has a large suite with study area and storage into eaves. The beautiful gardens lead to a luxury studio with entertaining/BBQ areas.

## **Property Features**

- Family Room/Kitchen: 34'11 x 15'0
- Dining Room: 22'5 x 11'11
- Living Room/Snug: 14'3 x 11'11
- Utility & Study
- Family Bathroom

- Master Suite: 17'8 x 12'0 with Dressing Room & Ensuite
- Bedroom Two: 24'3 x 17'0 with En Suite
- Bedroom Three: 16'9 x 11'11
- Bedroom Four: 14'3 x 11'11
- Stunning 185ft Landscaped Gardens with Studio