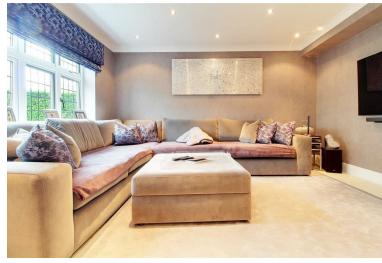

## **Property Overview**

A truly stunning four bedroom detached family residence arranged over three floors (3,646 sq. ft) with beautiful South facing landscaped gardens with self contained entertainment studio backing directly onto the open space of Gobians. Accommodation comprises spacious living throughout with entrance hall with cloakroom, living room, dining room interconnecting to a fabulous open plan family room/kitchen with high end fully integrated appliances with island, bi-folding doors to garden making it ideal for entertaining, utility room. To the first floor the master suit enjoys far reaching countryside views with dressing room and en suite with a further two double bedrooms served by the family bathroom. The top (2nd) floor also has a large suite with study area and storage into eaves. The beautiful gardens lead to a luxury studio with entertaining/BBQ areas.

## **Property Features**

- Family Room/Kitchen: 34'11 x 15'0
- Dining Room: 22'5 x 11'11
- Living Room/Snug: 14'3 x 11'11
- Utility & Study
- Family Bathroom

- Master Suite: 17'8 x 12'0 with Dressing Room & Ensuite
- Bedroom Two: 24'3 x 17'0 with En Suite
- Bedroom Three: 16'9 x 11'11
- Bedroom Four: 14'3 x 11'11
- Stunning 185ft Landscaped Gardens with Studio