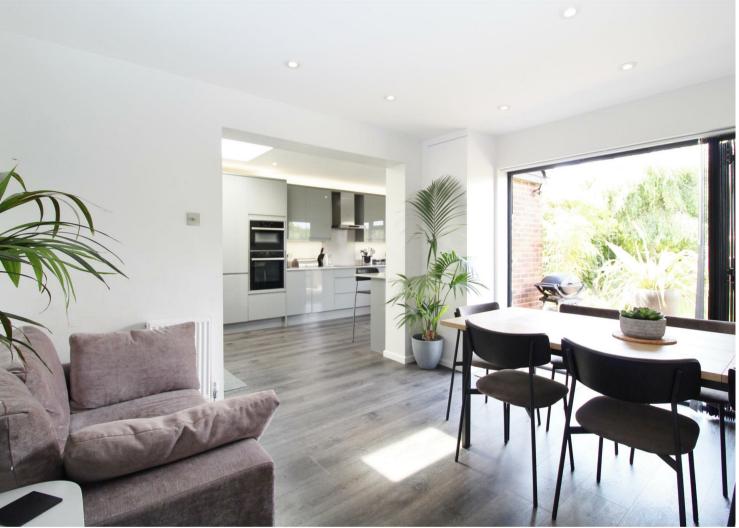

## **Property Overview**

A stunning four bedroom detached family house arranged over three floors with beautiful mature west facing garden. The property has been extended and modernised by the current owner to provide well balanced contemporary living space throughout. Accommodation comprises entrance hall with cloakroom, two reception rooms and a spacious open plan kitchen/dining room with fully integrated appliances and bi folding doors to garden, making it ideal for entertaining. To the first floor are three double bedrooms, en suite and luxury family bathroom. The master suite occupies the (top) second floor with en suite shower and dressing room with free standing egg bath. The property enjoys parking to front with integral garage and beautiful 90ft west facing mature garden to rear with additional off street parking, hot tub area with changing room and summer cabin.

## **Property Features**

- Two Reception Rooms
- Luxury Fully Integrated Kitchen
- Dinning Room with Bi Folding Doors
- Three Storey
- Garage

- Four Bedrooms
- Two En Suites
- Luxury Family Bathroom
- Hot Tub Area with Summer Cabin
- 90ft West Facing Garden