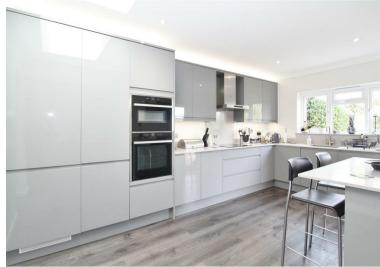

## **Property Overview**

A stunning four bedroom detached family house arranged over three floors with beautiful mature west facing garden. The property has been extended and modernised by the current owner to provide well balanced contemporary living space throughout. Accommodation comprises entrance hall with cloakroom, two reception rooms and a spacious open plan kitchen/dining room with fully integrated appliances and bi folding doors to garden, making it ideal for entertaining. To the first floor are three double bedrooms, en suite and luxury family bathroom. The master suite occupies the (top) second floor with en suite shower and dressing room with free standing egg bath. The property enjoys parking to front with integral garage and beautiful 90ft west facing mature garden to rear with additional off street parking, hot tub area with changing room and summer cabin.

## **Property Features**

- Two Reception Rooms
- Luxury Fully Integrated Kitchen
- Dinning Room with Bi Folding Doors
- Three Storey
- Garage

- Four Bedrooms
- Two En Suites
- Luxury Family Bathroom
- Hot Tub Area with Summer Cabin
- 90ft West Facing Garden