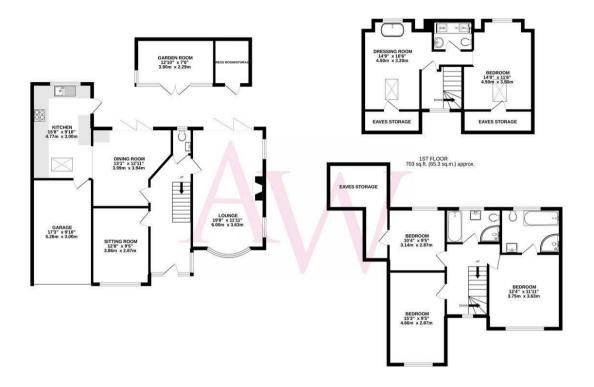

## **Property Overview**

A stunning four bedroom detached family house arranged over three floors with beautiful mature west facing garden. The property has been extended and modernised by the current owner to provide well balanced contemporary living space throughout. Accommodation comprises entrance hall with cloakroom, two reception rooms and a spacious open plan kitchen/dining room with fully integrated appliances and bi folding doors to garden, making it ideal for entertaining. To the first floor are three double bedrooms, en suite and luxury family bathroom. The master suite occupies the (top) second floor with en suite shower and dressing room with free standing egg bath. The property enjoys parking to front with integral garage and beautiful 90ft west facing mature garden to rear with additional off street parking, hot tub area with changing room and summer cabin.

2ND FLOOR 472 sq.ft. (43.9 sq.m.) approx.

TOTAL FLOOR AREA: 2280 sq.ft. (211.9 sq.m.) approx.

Whilst every attempt has been made to ensure the accuracy of the floorplan contained here, measurements of doors, windows, rooms and any other items are approximate and no responsibility is taken for any error. omission or mis-statement. This plan is for illustrative purposes only and should be used as such by any prospective purchaser. The services, systems and appliances shown have not been tested and no guarantee as to their operability or efficiency can be given.

Made with Metropix ©2022