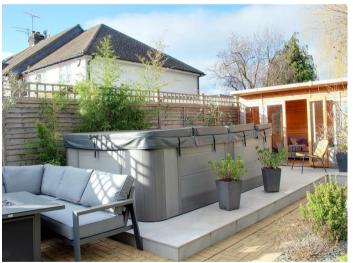

## **Property Overview**

A stunning four bedroom detached family house arranged over three floors with beautiful mature west facing garden. The property has been extended and modernised by the current owner to provide well balanced contemporary living space throughout. Accommodation comprises entrance hall with cloakroom, two reception rooms and a spacious open plan kitchen/dining room with fully integrated appliances and bi folding doors to garden, making it ideal for entertaining. To the first floor are three double bedrooms, en suite and luxury family bathroom. The master suite occupies the (top) second floor with en suite shower and dressing room with free standing egg bath. The property enjoys parking to front with integral garage and beautiful 90ft west facing mature garden to rear with additional off street parking, hot tub area with changing room and summer cabin.

## **Property Features**

- Two Reception Rooms
- Luxury Fully Integrated Kitchen
- Dinning Room with Bi Folding Doors
- Three Storey
- Garage

- Four Bedrooms
- Two En Suites
- Luxury Family Bathroom
- Hot Tub Area with Summer Cabin
- 90ft West Facing Garden