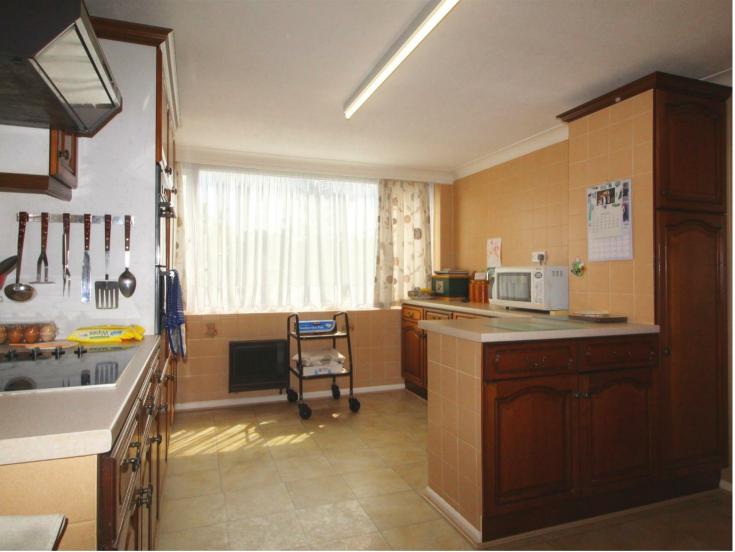

# **Property Features**

- LOUNGE 15'1 X 13'8
- KITCHEN 15'4 X 10'7
- DINING ROOM 14'3 X 10'3 (with door leading to garden)
- PLANNING PERMISSION GRANTED
- SOUTH FACING GARDEN

- BEDROOM 1 14'7 X 15'2
- BEDROOM 2 9 X 15'2
- FAMILY BATHROOM
- INTEGRAL GARAGE / CELLAR ACCESS FROM KITCHEN
- OFF STREET PARKING

# **Agents Notes**

This property has huge extension potential with planning permission granted. Further benefits include entrance hall with open wooden tread turned staircase to first floor, a garage with cellar, a study nook and a downstairs cloakroom. Split level, open plan ground floor with large separate living and dining areas.