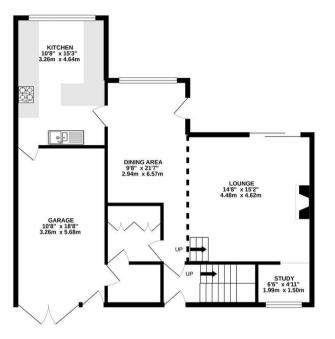

# **Property Features**

- LOUNGE 15'1 X 13'8
- KITCHEN 15'4 X 10'7
- DINING ROOM 14'3 X 10'3 (with door leading to garden)
- PLANNING PERMISSION GRANTED
- SOUTH FACING GARDEN

- BEDROOM 1 14'7 X 15'2
- BEDROOM 2 9 X 15'2
- FAMILY BATHROOM
- INTEGRAL GARAGE / CELLAR ACCESS FROM KITCHEN
- OFF STREET PARKING

# **Agents Notes**

This property has huge extension potential with planning permission granted. Further benefits include entrance hall with open wooden tread turned staircase to first floor, a garage with cellar, a study nook and a downstairs cloakroom. Split level, open plan ground floor with large separate living and dining areas.

EPC Rating:

COUNCIL TAX BAND: F

**GROUND FLOOR** 906 sq.ft. (84.2 sq.m.) approx.

1ST FLOOR 489 sq.ft. (45.4 sq.m.) approx.

#### TOTAL FLOOR AREA: 1394 sq.ft. (129.5 sq.m.) approx.

Whilst every attempt has been made to execute the second of the second o