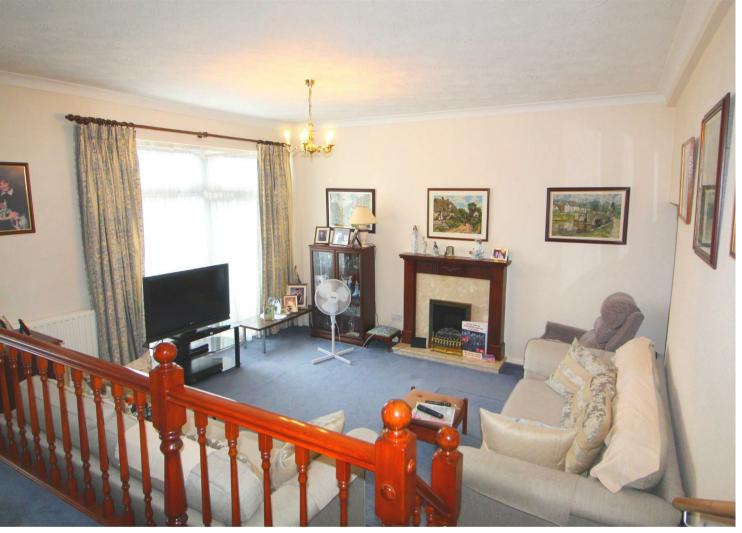

# **Property Features**

- LOUNGE 15'1 X 13'8
- KITCHEN 15'4 X 10'7
- DINING ROOM 14'3 X 10'3 (with door leading to garden)
- PLANNING PERMISSION GRANTED
- SOUTH FACING GARDEN

- BEDROOM 1 14'7 X 15'2
- BEDROOM 2 9 X 15'2
- FAMILY BATHROOM
- INTEGRAL GARAGE / CELLAR ACCESS FROM KITCHEN
- OFF STREET PARKING

# **Agents Notes**

This property has huge extension potential with planning permission granted. Further benefits include entrance hall with open wooden tread turned staircase to first floor, a garage with cellar, a study nook and a downstairs cloakroom. Split level, open plan ground floor with large separate living and dining areas.