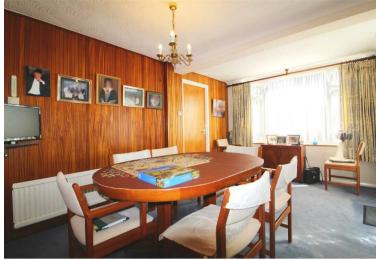

# **Property Features**

- LOUNGE 15'1 X 13'8
- KITCHEN 15'4 X 10'7
- DINING ROOM 14'3 X 10'3 (with door leading to garden)
- PLANNING PERMISSION GRANTED
- SOUTH FACING GARDEN

- BEDROOM 1 14'7 X 15'2
- BEDROOM 2 9 X 15'2
- FAMILY BATHROOM
- INTEGRAL GARAGE / CELLAR ACCESS FROM KITCHEN
- OFF STREET PARKING

# **Agents Notes**

This property has huge extension potential with planning permission granted. Further benefits include entrance hall with open wooden tread turned staircase to first floor, a garage with cellar, a study nook and a downstairs cloakroom. Split level, open plan ground floor with large separate living and dining areas.