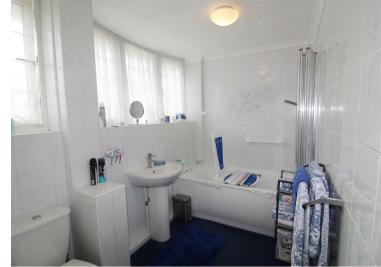

# **Property Features**

- LOUNGE 15'1 X 13'8
- KITCHEN 15'4 X 10'7
- DINING ROOM 14'3 X 10'3 (with door leading to garden)
- PLANNING PERMISSION GRANTED
- SOUTH FACING GARDEN

- BEDROOM 1 14'7 X 15'2
- BEDROOM 2 9 X 15'2
- FAMILY BATHROOM
- INTEGRAL GARAGE / CELLAR ACCESS FROM KITCHEN
- OFF STREET PARKING