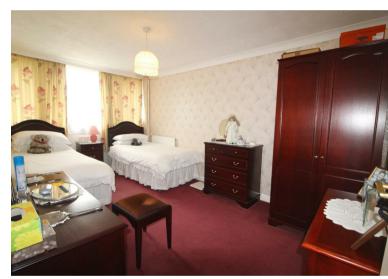

# **Property Features**

- LOUNGE 15'1 X 13'8
- KITCHEN 15'4 X 10'7
- DINING ROOM 14'3 X 10'3 (with door leading to garden)
- PLANNING PERMISSION GRANTED
- SOUTH FACING GARDEN

- BEDROOM 1 14'7 X 15'2
- BEDROOM 2 9 X 15'2
- FAMILY BATHROOM
- INTEGRAL GARAGE / CELLAR ACCESS FROM KITCHEN
- OFF STREET PARKING

# **Agents Notes**

This property has huge extension potential with planning permission granted. Further benefits include entrance hall with open wooden tread turned staircase to first floor, a garage with cellar, a study nook and a downstairs cloakroom. Split level, open plan ground floor with large separate living and dining areas.