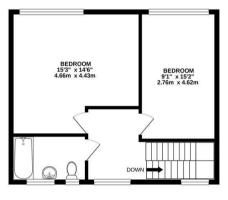

# **Property Features**

- LOUNGE 15'1 X 13'8
- KITCHEN 15'4 X 10'7
- DINING ROOM 14'3 X 10'3 (with door leading to garden)
- PLANNING PERMISSION GRANTED
- SOUTH FACING GARDEN

- BEDROOM 1 14'7 X 15'2
- BEDROOM 2 9 X 15'2
- FAMILY BATHROOM
- INTEGRAL GARAGE / CELLAR ACCESS FROM KITCHEN
- OFF STREET PARKING

EPC Rating:

COUNCIL TAX BAND: F

**GROUND FLOOR** 906 sq.ft. (84.2 sq.m.) approx.

1ST FLOOR 489 sq.ft. (45.4 sq.m.) approx.

#### TOTAL FLOOR AREA: 1394 sq.ft. (129.5 sq.m.) approx.

Whilst every attempt has been made to execute the second of the second o