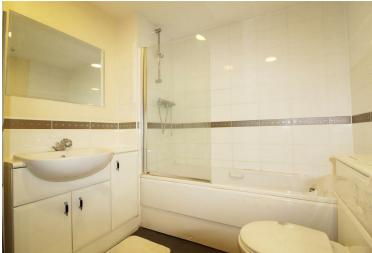

The property comprises of a bright and spacious 21ft reception room, a large double bedroom which features fitted wardrobes and has direct access to a private balcony enjoying superb panoramic views over London, a good sized separate kitchen featuring Smeg appliances and a contemporary bathroom.

# **Property Features**

- RECEPTION ROOM 21'9 x 9'11
- KITCHEN 7'11 x 10'
- PRIVATE BALCONY
- LIFT

- BEDROOM 18'7 x 8'8
- BATHROOM 7'4 x 6'11
- PANORAMIC VIEWS OF LONDON
- SECURE PARKING