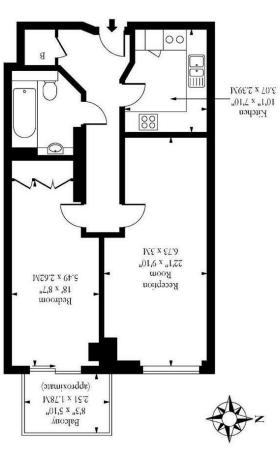

Balcony Flat1311, Kingsway, N12

Thirteenth Floor

M p2 95.35 - 17 p2 703 Approx Gross Internal Area

The property comprises of a bright and spacious 21ft reception room, a large double bedroom which features fitted wardrobes and has direct access to a private balcony enjoying superb panoramic views over London, a good sized separate kitchen featuring Smeg appliances and a contemporary bathroom.

# **Property Features**

- RECEPTION ROOM 21'9 x 9'11
- KITCHEN 7'11 x 10'
- PRIVATE BALCONY
- LIFT

- BEDROOM 18'7 x 8'8
- BATHROOM 7'4 x 6'11
- PANORAMIC VIEWS OF LONDON
- SECURE PARKING