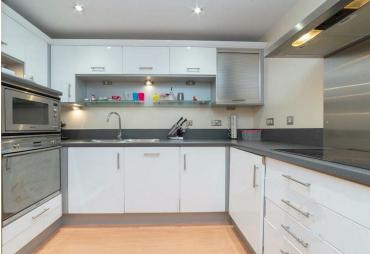

The property comprises of a bright and spacious 21ft reception room, a large double bedroom which features fitted wardrobes and has direct access to a private balcony enjoying superb panoramic views over London, a good sized separate kitchen featuring Smeg appliances and a contemporary bathroom.

# **Property Features**

- RECEPTION ROOM 21'9 x 9'11
- KITCHEN 7'11 x 10'
- PRIVATE BALCONY
- LIFT

- BEDROOM 18'7 x 8'8
- BATHROOM 7'4 x 6'11
- PANORAMIC VIEWS OF LONDON
- SECURE PARKING