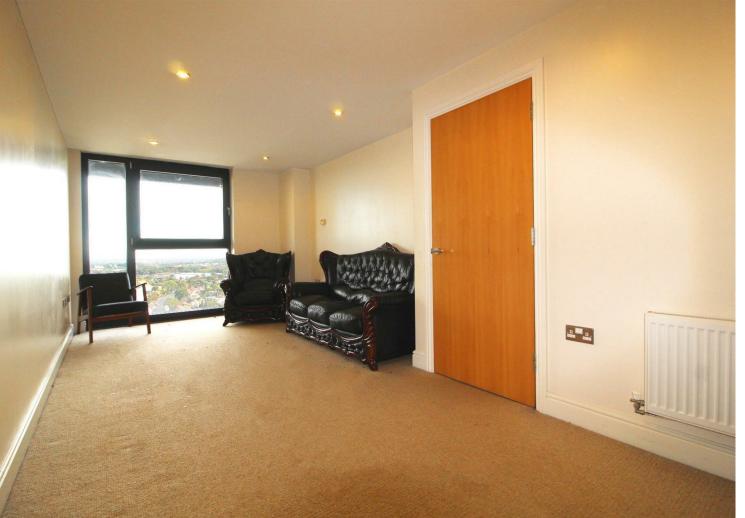

The property comprises of a bright and spacious 21ft reception room, a large double bedroom which features fitted wardrobes and has direct access to a private balcony enjoying superb panoramic views over London, a good sized separate kitchen featuring Smeg appliances and a contemporary bathroom.

# **Property Features**

- RECEPTION ROOM 21'9 x 9'11
- KITCHEN 7'11 x 10'
- PRIVATE BALCONY
- LIFT

- BEDROOM 18'7 x 8'8
- BATHROOM 7'4 x 6'11
- PANORAMIC VIEWS OF LONDON
- SECURE PARKING