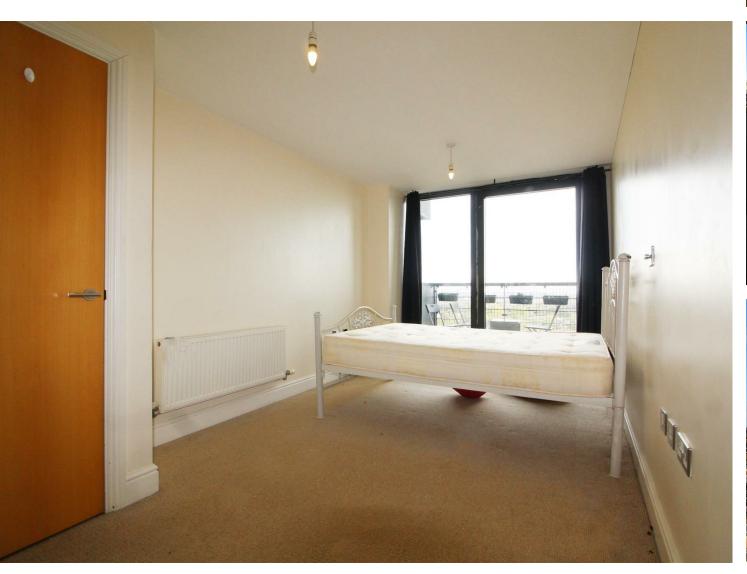

The property comprises of a bright and spacious 21ft reception room, a large double bedroom which features fitted wardrobes and has direct access to a private balcony enjoying superb panoramic views over London, a good sized separate kitchen featuring Smeg appliances and a contemporary bathroom.

# **Property Features**

- RECEPTION ROOM 21'9 x 9'11
- KITCHEN 7'11 x 10'
- PRIVATE BALCONY
- LIFT

- BEDROOM 18'7 x 8'8
- BATHROOM 7'4 x 6'11
- PANORAMIC VIEWS OF LONDON
- SECURE PARKING