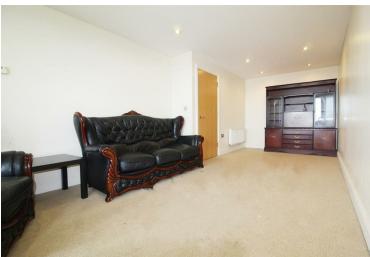

The property comprises of a bright and spacious 21ft reception room, a large double bedroom which features fitted wardrobes and has direct access to a private balcony enjoying superb panoramic views over London, a good sized separate kitchen featuring Smeg appliances and a contemporary bathroom.

# **Property Features**

- RECEPTION ROOM 21'9 x 9'11
- KITCHEN 7'11 x 10'
- PRIVATE BALCONY
- LIFT

- BEDROOM 18'7 x 8'8
- BATHROOM 7'4 x 6'11
- PANORAMIC VIEWS OF LONDON
- SECURE PARKING