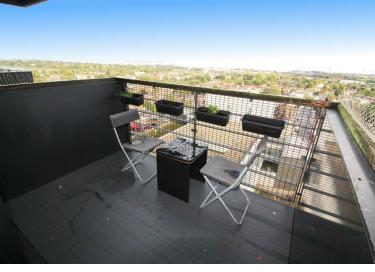

Boasting over 600 sq ft is this spacious one bedroom apartment with balcony set in this desirable block in North Finchley which is in close proximity to Woodside Park & West Finchley Underground Stations (Northern Line).

The property comprises of a bright and spacious 21ft reception room, a large double bedroom which features fitted wardrobes and has direct access to a private balcony enjoying superb panoramic views over London, a good sized separate kitchen featuring Smeg appliances and a contemporary bathroom.

# **Property Features**

- RECEPTION ROOM 21'9 x 9'11
- KITCHEN 7'11 x 10'
- PRIVATE BALCONY
- LIFT

- BEDROOM 18'7 x 8'8
- BATHROOM 7'4 x 6'11
- PANORAMIC VIEWS OF LONDON
- SECURE PARKING