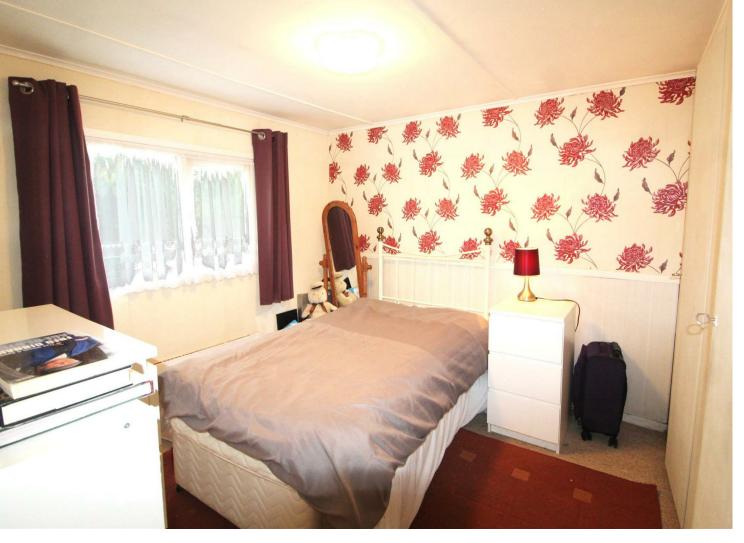

## **Property Overview**

\*OVER 50s\* \*TWO BEDROOM PARK HOME\*

Situated in the prestigious Arkley Park development is this well presented two bedroom park home. The property benefits from a bright and spacious dual aspect living room featuring oak wood flooring with electric fireplace, a good sized kitchen complete with washer and dryer, fridge freezer, oven & hob, porcelain tile flooring, splash back tiles and a Baxi combi boiler. The accommodation consists of a good sized master bedroom and a second double bedroom both featuring fitted wardrobes, and a shower room with large vanity unit ideal for storage, with a separate w/c.

## **Property Features**

- LIVING ROOM 18'8" X 10'0"
- KITCHEN 12'0" X 9'2"
- BATHROOM

- BEDROOM ONE 11'0" X 9'6"
- BEDROOM TWO 9'6" X 8'0"
- ALLOCATED PARKING SPACE