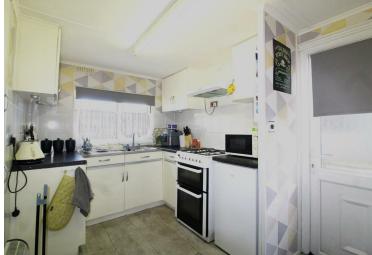

## **Property Overview**

\*OVER 50s\* \*TWO BEDROOM PARK HOME\*

Situated in the prestigious Arkley Park development is this well presented two bedroom park home. The property benefits from a bright and spacious dual aspect living room featuring oak wood flooring with electric fireplace, a good sized kitchen complete with washer and dryer, fridge freezer, oven & hob, porcelain tile flooring, splash back tiles and a Baxi combi boiler. The accommodation consists of a good sized master bedroom and a second double bedroom both featuring fitted wardrobes, and a shower room with large vanity unit ideal for storage, with a separate w/c.