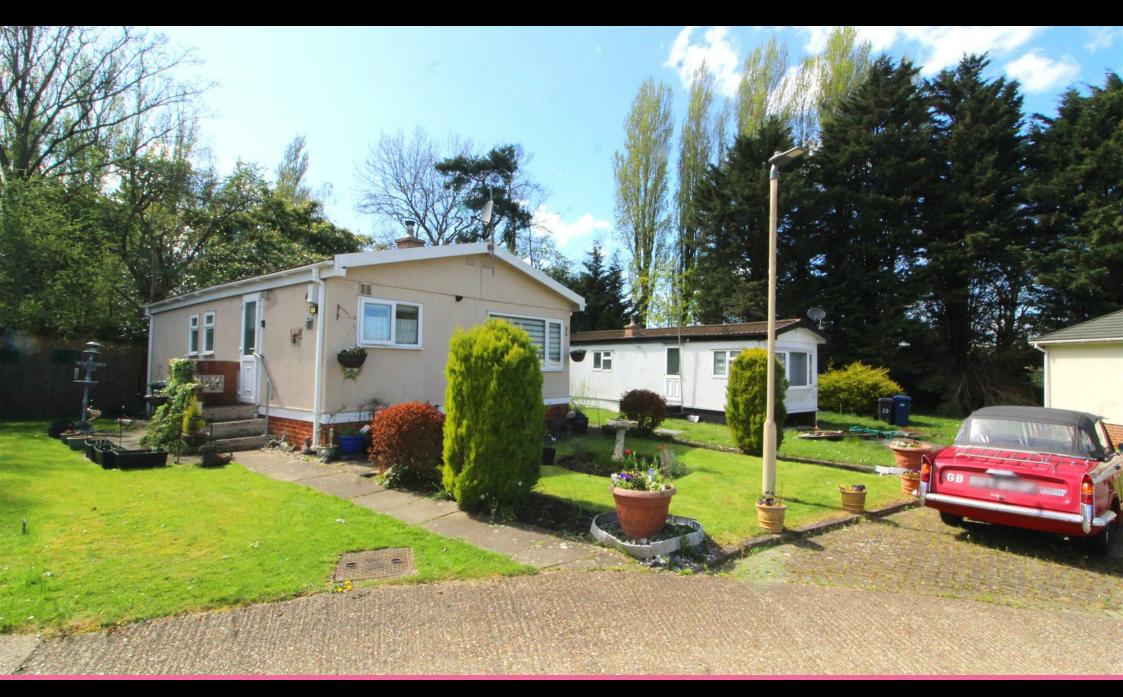

## **Property Overview**

\*OVER 50s\* \*TWO BEDROOM PARK HOME\*

Situated in the prestigious Arkley Park development is this well presented two bedroom park home. The property benefits from a bright and spacious dual aspect living room featuring oak wood flooring with electric fireplace, a good sized kitchen complete with washer and dryer, fridge freezer, oven & hob, porcelain tile flooring, splash back tiles and a Baxi combi boiler. The accommodation consists of a good sized master bedroom and a second double bedroom both featuring fitted wardrobes, and a shower room with large vanity unit ideal for storage, with a separate w/c.

To the front of the property is a beautifully landscaped wrap around garden and an allocated parking space.