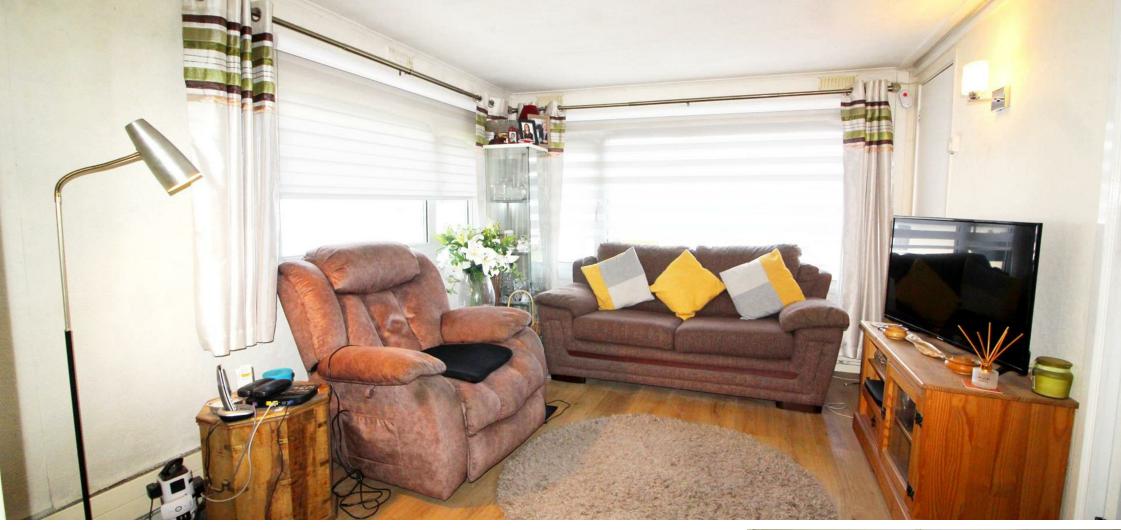

## **Property Overview**

\*OVER 50s\* \*TWO BEDROOM PARK HOME\*

Situated in the prestigious Arkley Park development is this well presented two bedroom park home. The property benefits from a bright and spacious dual aspect living room featuring oak wood flooring with electric fireplace, a good sized kitchen complete with washer and dryer, fridge freezer, oven & hob, porcelain tile flooring, splash back tiles and a Baxi combi boiler. The accommodation consists of a good sized master bedroom and a second double bedroom both featuring fitted wardrobes, and a shower room with large vanity unit ideal for storage, with a separate w/c.

## **Property Features**

- LIVING ROOM 18'8" X 10'0"
- KITCHEN 12'0" X 9'2"
- BATHROOM

- BEDROOM ONE 11'0" X 9'6"
- BEDROOM TWO 9'6" X 8'0"
- ALLOCATED PARKING SPACE