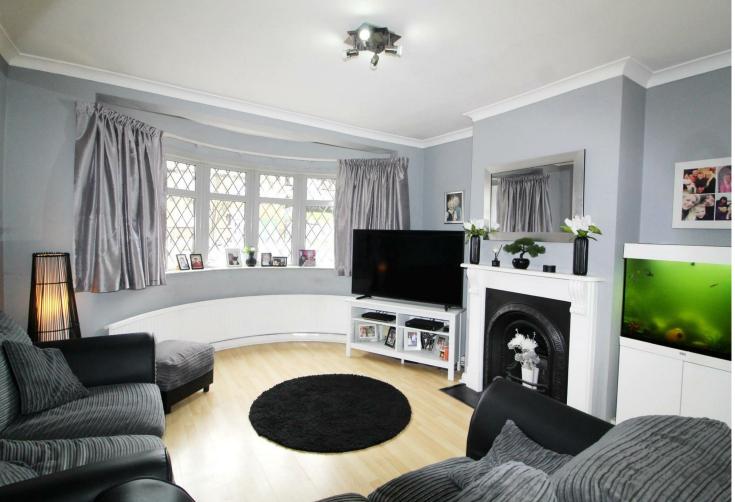

The property comprises of a bright and spacious open plan living and dining room which features a big bay window, decorative fireplace with mantle and has direct access to the beautifully landscaped south facing rear garden with separate garage. A recently installed stylish kitchen with under cupboard spotlights and splash back tiles.