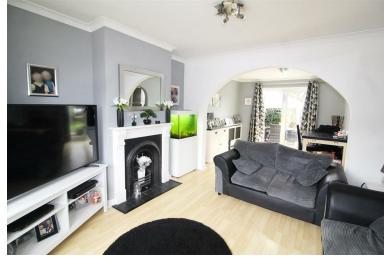

The property comprises of a bright and spacious open plan living and dining room which features a big bay window, decorative fireplace with mantle and has direct access to the beautifully landscaped south facing rear garden with separate garage. A recently installed stylish kitchen with under cupboard spotlights and splash back tiles.