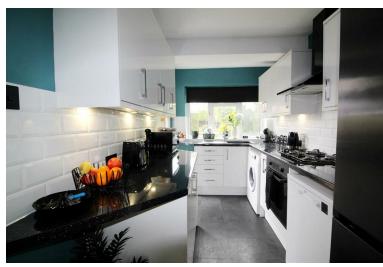

The property comprises of a bright and spacious open plan living and dining room which features a big bay window, decorative fireplace with mantle and has direct access to the beautifully landscaped south facing rear garden with separate garage. A recently installed stylish kitchen with under cupboard spotlights and splash back tiles.