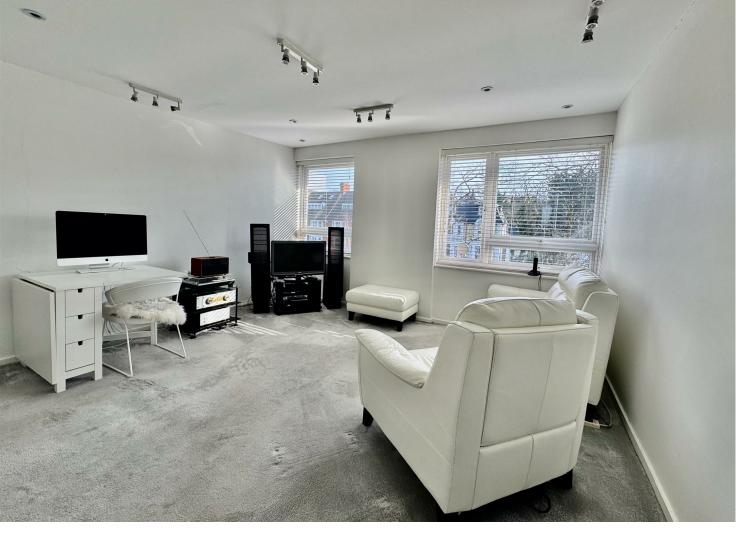

### **Property Overview**

\*SHARE OF FREEHOLD\* Introducing this very well presented two bedroom second floor purpose built apartment situated in the quiet residential cul-de-sac, Duncan Close which includes a garage and private parking. The property comprises of a bright and spacious living room which is fully carpeted and features two good sized windows, venetian blinds and spotlights. A stylish galley styled kitchen which includes granite worktops, De Dietrich oven and hob, Alno kitchen cupboards, NEFF washer/dryer, Beko fridge freezer, spotlights, porcelain tiled flooring and which enjoys superb far reaching views over Barnet. A good sized master bedroom with fitted wardrobes, a second double bedroom and a well maintained fully tiled three piece bathroom suite.