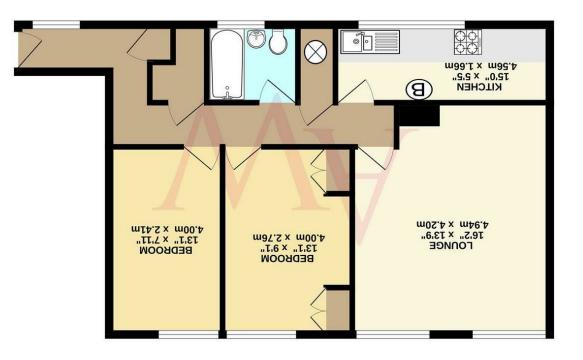

## **Property Features**

- LIVING ROOM- 16'2 X 13'11
- KITCHEN 14'11 X 5'5
- BATHROOM 6'4 X 5'3
- ALLOCATED PARKING SPACE
- BEDROOM 1- 12'11 X 9
- BEDROOM 2 13'0 X 7'11
- GARAGE
- SUPERB VIEWS