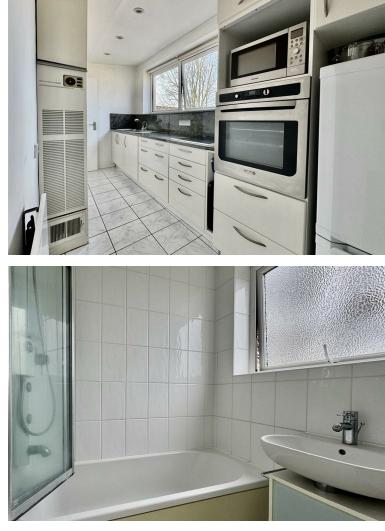

### **Property Overview**

\*SHARE OF FREEHOLD\* Introducing this very well presented two bedroom second floor purpose built apartment situated in the quiet residential cul-de-sac, Duncan Close which includes a garage and private parking. The property comprises of a bright and spacious living room which is fully carpeted and features two good sized windows, venetian blinds and spotlights. A stylish galley styled kitchen which includes granite worktops, De Dietrich oven and hob, Alno kitchen cupboards, NEFF washer/dryer, Beko fridge freezer, spotlights, porcelain tiled flooring and which enjoys superb far reaching views over Barnet. A good sized master bedroom with fitted wardrobes, a second double bedroom and a well maintained fully tiled three piece bathroom suite.