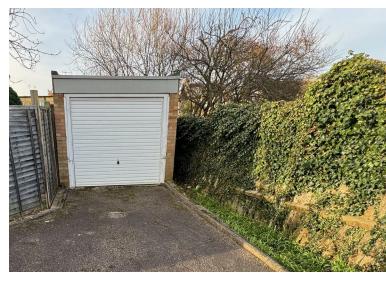

### **Property Overview**

\*SHARE OF FREEHOLD\* Introducing this very well presented two bedroom second floor purpose built apartment situated in the quiet residential cul-de-sac, Duncan Close which includes a garage and private parking. The property comprises of a bright and spacious living room which is fully carpeted and features two good sized windows, venetian blinds and spotlights. A stylish galley styled kitchen which includes granite worktops, De Dietrich oven and hob, Alno kitchen cupboards, NEFF washer/dryer, Beko fridge freezer, spotlights, porcelain tiled flooring and which enjoys superb far reaching views over Barnet. A good sized master bedroom with fitted wardrobes, a second double bedroom and a well maintained fully tiled three piece bathroom suite.

## **Property Features**

- LIVING ROOM- 16'2 X 13'11
- KITCHEN 14'11 X 5'5
- BATHROOM 6'4 X 5'3
- ALLOCATED PARKING SPACE
- BEDROOM 1- 12'11 X 9
- BEDROOM 2 13'0 X 7'11
- GARAGE
- SUPERB VIEWS