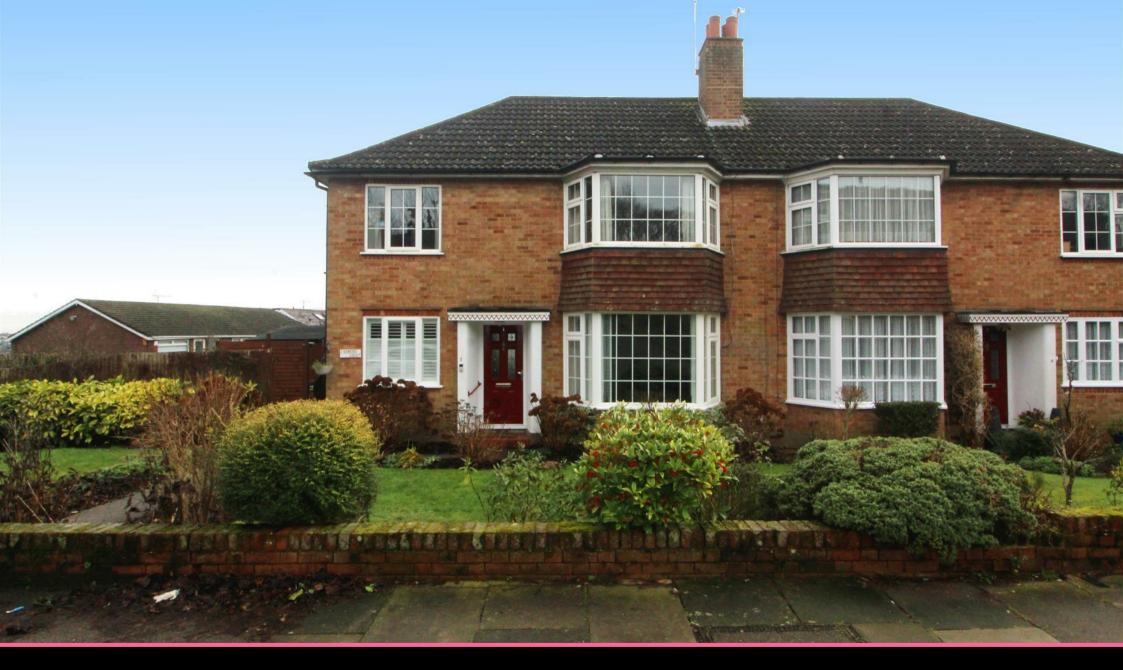

2 ESMOND COURT PROSPECT ROAD, BARNET EN5 5AJ

Offers In Excess Of £425,000 | Leasehold

## **Property Overview**

Introducing this well presented 1962 purpose built large two double bedroom first floor maisonette In Esmond Court which is situated on the highly desirable tree lined Prospect Road.

# **Agents Notes**

Sold with a brand new 157 year lease on completion. Also includes a large loft.

Esmond Court is situated in Prospect Road between Abbots Road and Highlands Road and is therefore within close proximity to the multiple shopping facilities at Barnet town centre, a wide range of restaurants and cafe's and both High Barnet (Northern Line) underground station and New Barnet (Mainline) station.