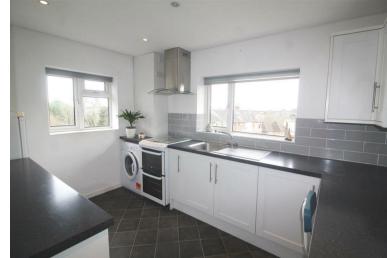

The property comprises of a bright and spacious living room with bay window and feature fire place. Separate dual aspect shaker style kitchen which enjoys superb elevated views over Barnet, big master bedroom with fitted wardrobes a second double bedroom and a fully tiled three piece suite family bathroom.