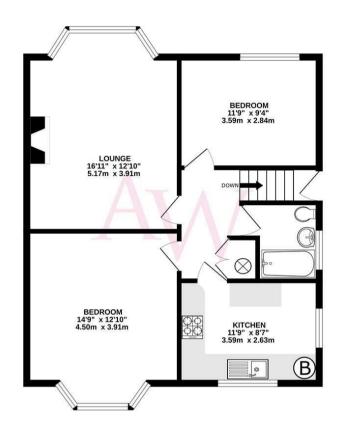

#### FIRST FLOOR 698 sq.ft. (64.8 sq.m.) approx.

#### TOTAL FLOOR AREA: 698 sq.ft. (64.8 sq.m.) approx.

attempt has been made to ensure the accuracy of the footpain contained here, measurement down, rooms and any other terms are approximate and no responsibility is taken for any error, the property of the richael. The services, systems and appliances shown have no been tested and no guarante and to their operability or efficiency can be given. Made with Meropio «COOS»