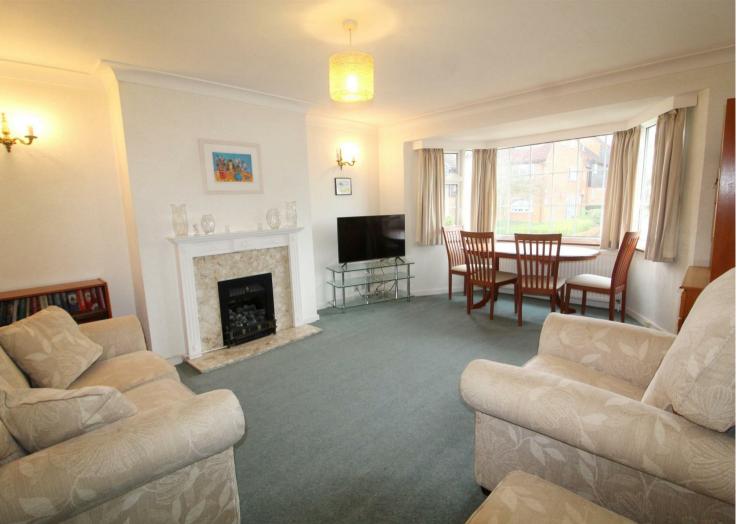

The property comprises of a bright and spacious living room with bay window and feature fire place. Separate dual aspect shaker style kitchen which enjoys superb elevated views over Barnet, big master bedroom with fitted wardrobes a second double bedroom and a fully tiled three piece suite family bathroom.