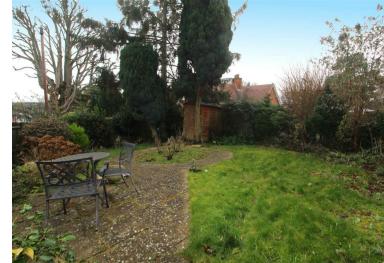

To the rear of the property is a good sized beautifully landscaped westerly facing private garden with sun trap patio and shed.