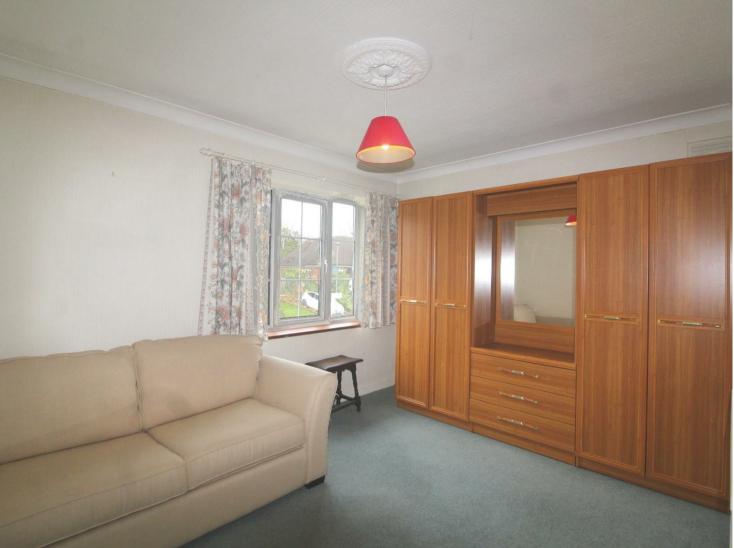

The property comprises of a bright and spacious living room with bay window and feature fire place. Separate dual aspect shaker style kitchen which enjoys superb elevated views over Barnet, big master bedroom with fitted wardrobes a second double bedroom and a fully tiled three piece suite family bathroom.

# **Property Features**

- LIVING ROOM 17'7 X 12'9
- KITCHEN 12'0 X 8'3
- BATHROOM
- PRIVATE GARDEN

- BEDROOM 1 15'1 X 12'10
- BEDROOM 2 11'8 X 9'4
- EXCELLENT LOCATION