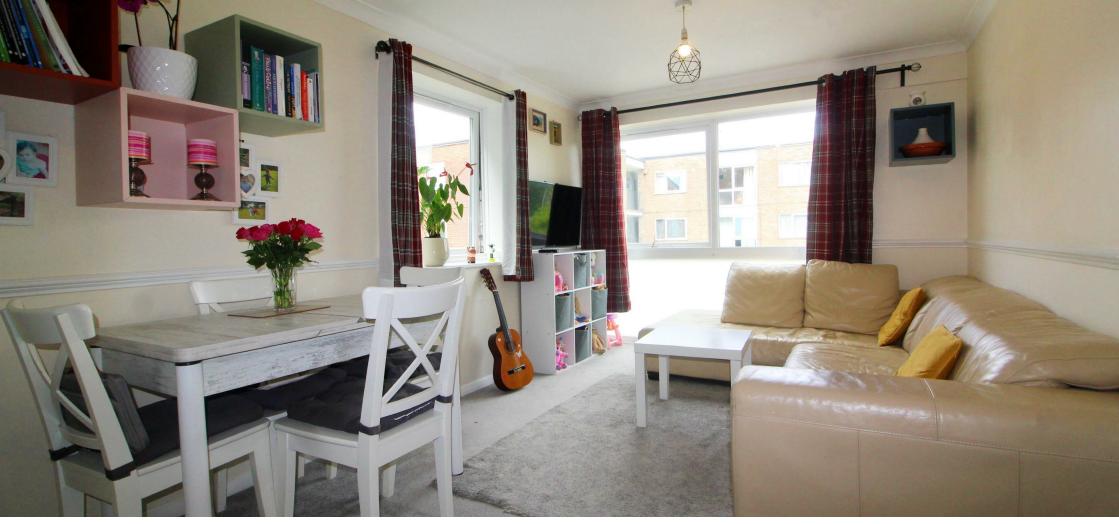

The property comprises of a bright and spacious triple aspect, open plan contemporary kitchen and living room completed with an oven and extractor with ample storage space for utility.

You will also find a large master bedroom which has been fully carpeted and a fully metro tiled family bathroom to finish.