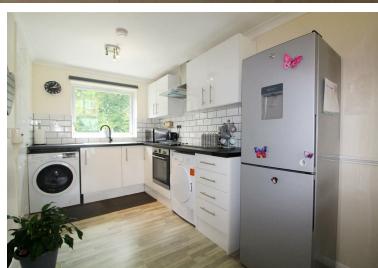

The property comprises of a bright and spacious triple aspect, open plan contemporary kitchen and living room completed with an oven and extractor with ample storage space for utility.

You will also find a large master bedroom which has been fully carpeted and a fully metro tiled family bathroom to finish.