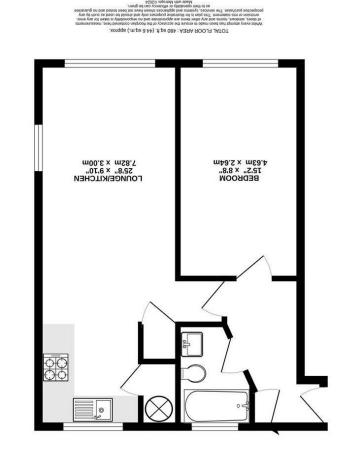

## **Property Features**

- LIVING ROOM/ KITCHEN 26'4 X 9'10
- BATHROOM 7'1 X 5'5
- PARKING

- BEDROOM 15'2 X 8'8
- PRIVATE BALCONY
- CLOSE TO CHASE FARM HOSPITAL

Email: barnet@andrewward.co.uk 175 High Street, Barnet ENS 5SU **Tel: 020 8441 6000** BARNET

**Our Offices** 

480 sq.ft. (44.6 sq.m.) approx. SECOND LLOOR