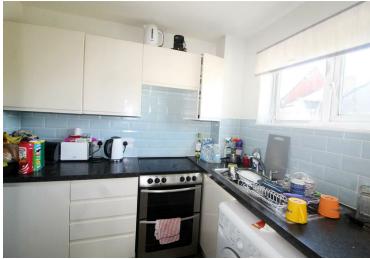

The property comprises of a bright and spacious living room featuring oak flooring, a stylish kitchen with handless cupboards and splash back tiles, a good sized master bedroom and a fully tiled separate bathroom to finish.