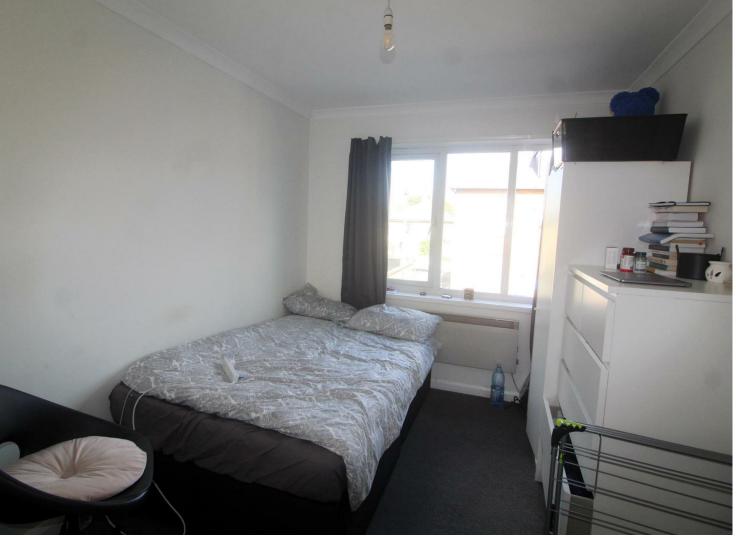

The property comprises of a bright and spacious living room featuring oak flooring, a stylish kitchen with handless cupboards and splash back tiles, a good sized master bedroom and a fully tiled separate bathroom to finish.

## **Property Features**

- LIVING ROOM 14'3 X 10'11
- BATHROOM 6'8 X 5'10
- ALLOCATED PARKING SPACE
- BEDROOM 11'0 X 8'7
- KITCHEN 7'7 X 6'6
- CLOSE TO HIGH BARNET UNDERGROUND STATION AND HIGH STREET