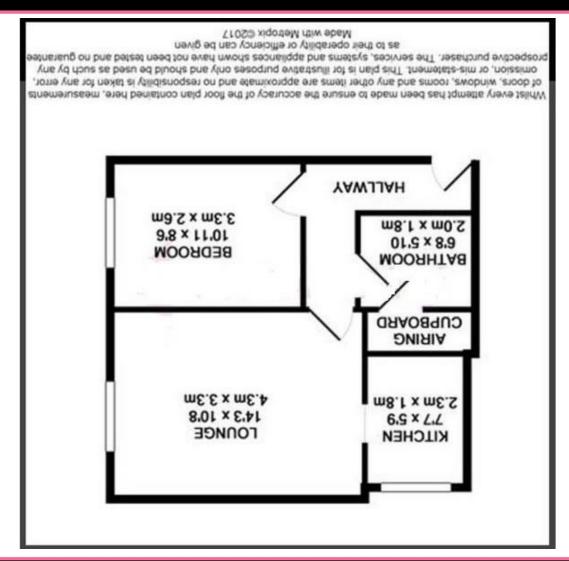

## **Property Features**

- LIVING ROOM 14'3 X 10'11
- BATHROOM 6'8 X 5'10
- ALLOCATED PARKING SPACE
- BEDROOM 11'0 X 8'7
- KITCHEN 7'7 X 6'6
- CLOSE TO HIGH BARNET UNDERGROUND STATION AND HIGH STREET