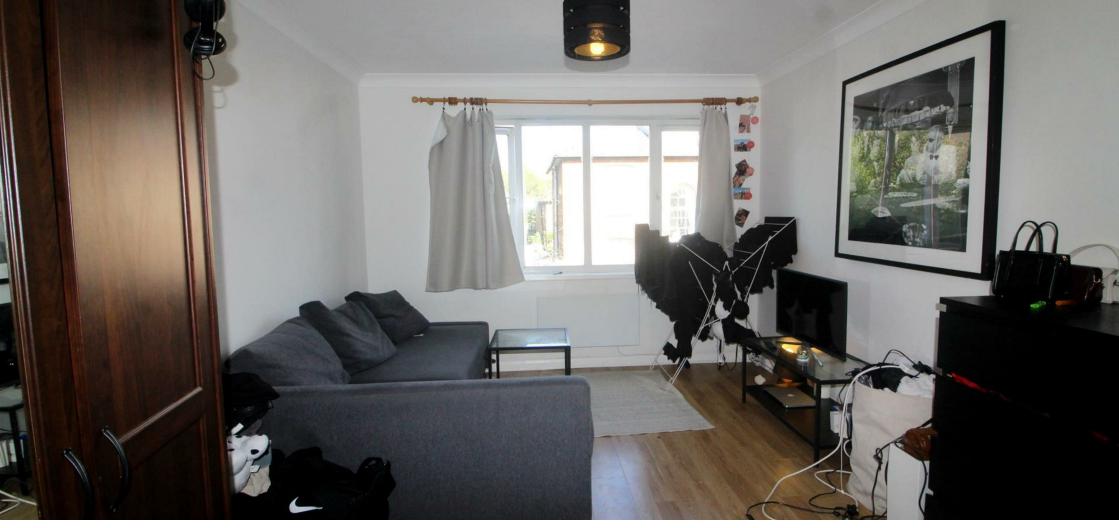

The property comprises of a bright and spacious living room featuring oak flooring, a stylish kitchen with handless cupboards and splash back tiles, a good sized master bedroom and a fully tiled separate bathroom to finish.