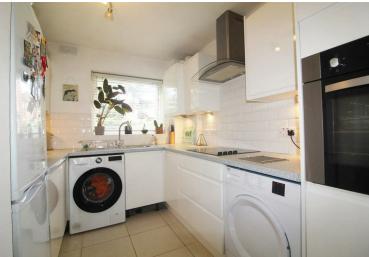

The property comprises of a bright and spacious living room with direct access to a private patio and lovely communal gardens. Next along is a good sized kitchen complete with splash back tiles, spot lights and plenty of storage cupboards and a large master bedroom featuring built in wardrobes to finish.

# **Property Features**

- LIVING ROOM 15'8 X 12'6
- KITCHEN 10'5 X 7'9
- SECURE PARKING
- DIRECT ACCESS TO GARDEN
- BEDROOM 19'10 X 9'8
- BATHROOM 8'0 X 6'8
- SHARE OF FREEHOLD
- CLOSE TO SOUTHGATE UNDERGROUND
  STATION