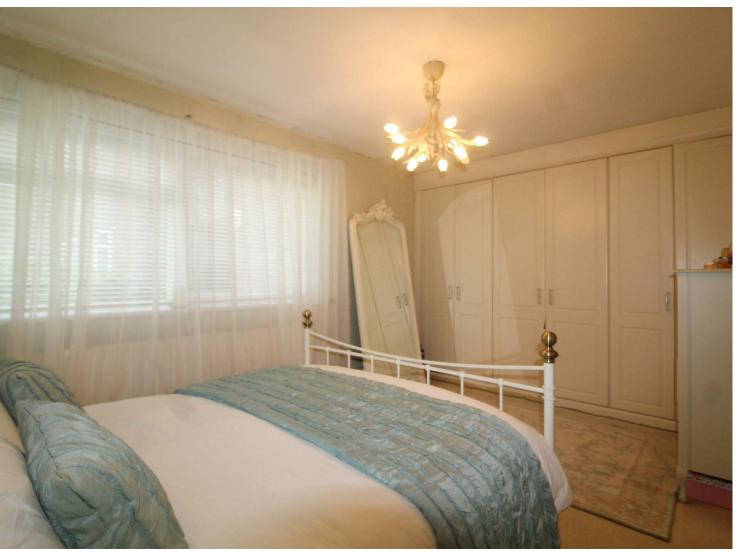

The property comprises of a bright and spacious living room with direct access to a private patio and lovely communal gardens. Next along is a good sized kitchen complete with splash back tiles, spot lights and plenty of storage cupboards and a large master bedroom featuring built in wardrobes to finish.

# **Property Features**

- LIVING ROOM 15'8 X 12'6
- KITCHEN 10'5 X 7'9
- SECURE PARKING
- DIRECT ACCESS TO GARDEN
- BEDROOM 19'10 X 9'8
- BATHROOM 8'0 X 6'8
- SHARE OF FREEHOLD
- CLOSE TO SOUTHGATE UNDERGROUND
  STATION