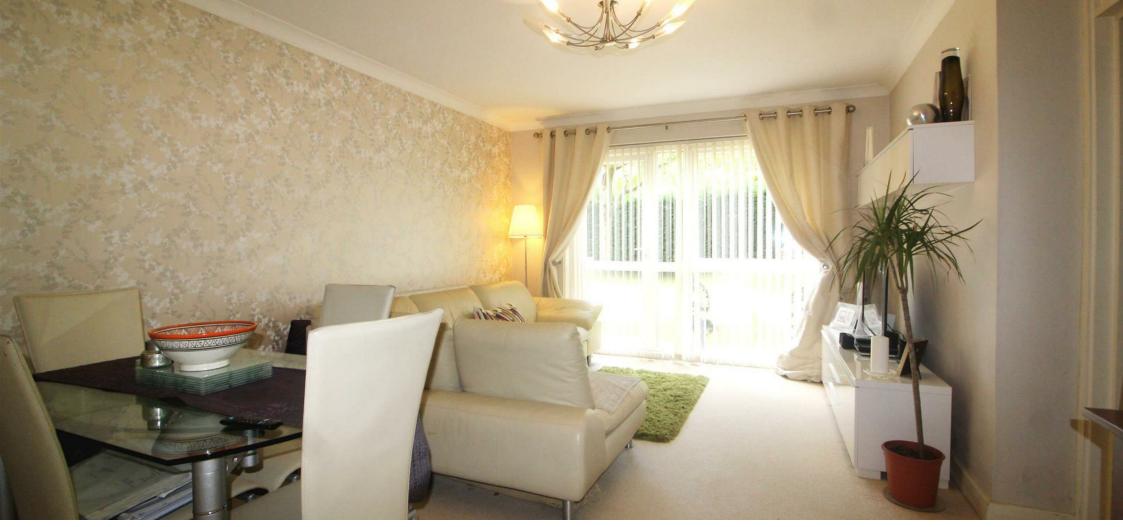

The property comprises of a bright and spacious living room with direct access to a private patio and lovely communal gardens. Next along is a good sized kitchen complete with splash back tiles, spot lights and plenty of storage cupboards and a large master bedroom featuring built in wardrobes to finish.

# **Property Features**

- LIVING ROOM 15'8 X 12'6
- KITCHEN 10'5 X 7'9
- SECURE PARKING
- DIRECT ACCESS TO GARDEN
- BEDROOM 19'10 X 9'8
- BATHROOM 8'0 X 6'8
- SHARE OF FREEHOLD
- CLOSE TO SOUTHGATE UNDERGROUND
  STATION