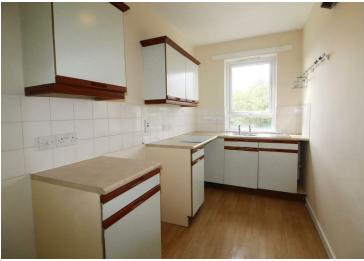

### **Property Overview**

\*RETIREMENT\* \*SOLD WITH A BRAND NEW LEASE\*

Introducing this two bedroom second floor apartment in Highwood Court which is situated on Potters Lane and is in close proximity to High Barnet underground station and High Street with all its local shops and amenities. The property comprises of a bright and spacious living room with a big bay window, a good sized and well presented separate kitchen, two double bedrooms fully carpeted alongside a large bathroom with lavatory and sink.

## **Property Features**

- LIVING ROOM- 17'1 X 12'9
- KITCHEN- 10'11 X 8'1
- PRIVATE RESIDENTS PARKING
- COMMUNAL GARDEN
- COMMUNAL LOUNGE

- BEDROOM ONE- 12'3 X 10'10
- BEDROOM TWO- 11'11 X 8'2
- BATHROOM- 6'2 X 5'0
- RESIDENTS HOUSE MANAGER
- LIFT ACCESS