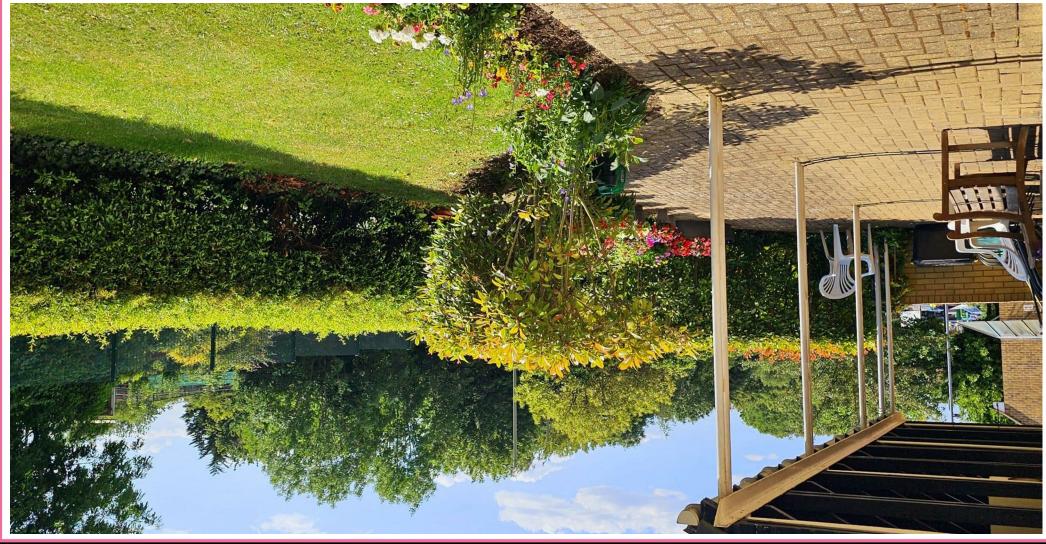

## **Property Features**

- LIVING ROOM- 17'1 X 12'9
- KITCHEN- 10'11 X 8'1
- PRIVATE RESIDENTS PARKING
- COMMUNAL GARDEN
- COMMUNAL LOUNGE

- BEDROOM ONE- 12'3 X 10'10
- BEDROOM TWO- 11'11 X 8'2
- BATHROOM- 6'2 X 5'0
- RESIDENTS HOUSE MANAGER
- LIFT ACCESS

#### **Agents Notes**

Further benefits include generous hallway, two large storage cupboards, house manager, emergency chords with 24 hour care line, lift, communal lounge, laundry room, guest facilities, weekly social activities.