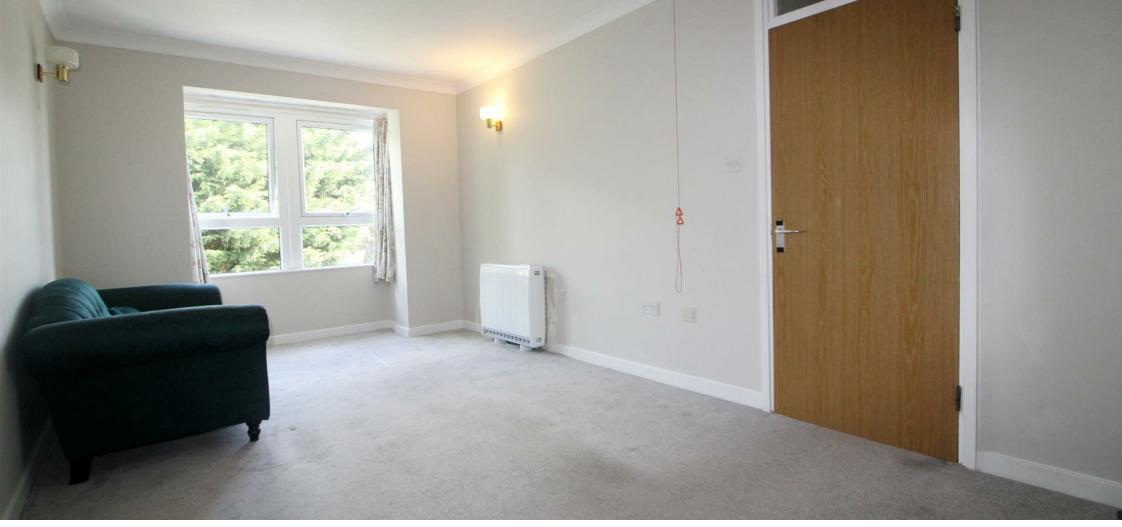

The property comprises of a bright and spacious living room with a big bay window, a good sized and well presented separate kitchen, two double bedrooms fully carpeted alongside a large bathroom with lavatory and sink.

## **Property Features**

- LIVING ROOM- 17'1 X 12'9
- KITCHEN- 10'11 X 8'1
- PRIVATE RESIDENTS PARKING
- COMMUNAL GARDEN
- COMMUNAL LOUNGE

- BEDROOM ONE- 12'3 X 10'10
- BEDROOM TWO- 11'11 X 8'2
- BATHROOM- 6'2 X 5'0
- RESIDENTS HOUSE MANAGER
- LIFT ACCESS