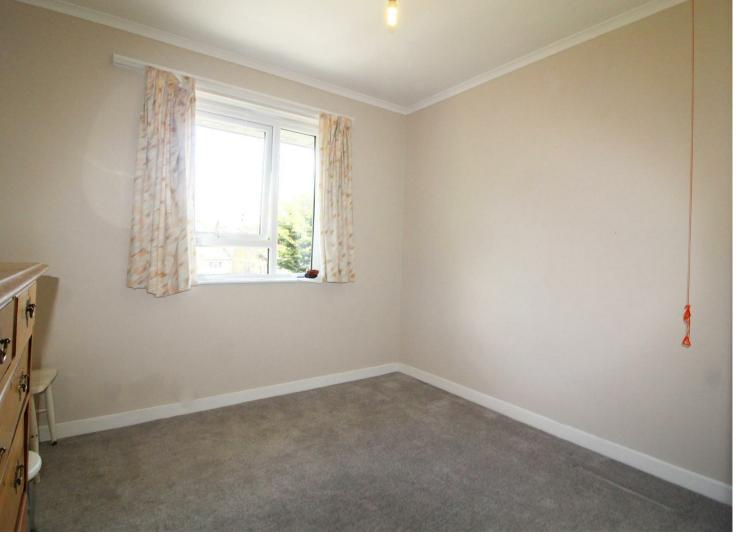

The property comprises of a bright and spacious living room with a big bay window, a good sized and well presented separate kitchen, two double bedrooms fully carpeted alongside a large bathroom with lavatory and sink.

## **Property Features**

- LIVING ROOM- 17'1 X 12'9
- KITCHEN- 10'11 X 8'1
- PRIVATE RESIDENTS PARKING
- COMMUNAL GARDEN
- COMMUNAL LOUNGE

- BEDROOM ONE- 12'3 X 10'10
- BEDROOM TWO- 11'11 X 8'2
- BATHROOM- 6'2 X 5'0
- RESIDENTS HOUSE MANAGER
- LIFT ACCESS