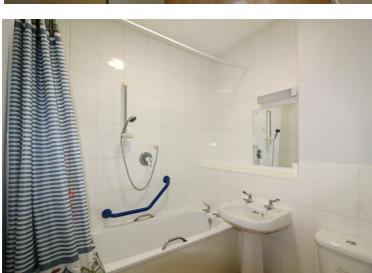

The property comprises of a bright and spacious living room with a big bay window, a good sized and well presented separate kitchen, two double bedrooms fully carpeted alongside a large bathroom with lavatory and sink.

## **Property Features**

- LIVING ROOM- 17'1 X 12'9
- KITCHEN- 10'11 X 8'1
- PRIVATE RESIDENTS PARKING
- COMMUNAL GARDEN
- COMMUNAL LOUNGE

- BEDROOM ONE- 12'3 X 10'10
- BEDROOM TWO- 11'11 X 8'2
- BATHROOM- 6'2 X 5'0
- RESIDENTS HOUSE MANAGER
- LIFT ACCESS