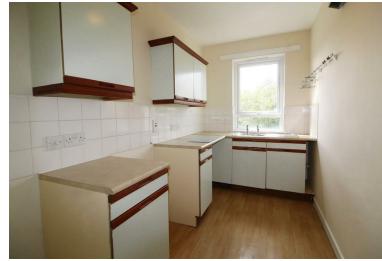

The property comprises of a bright and spacious living room with a big bay window, a good sized and well presented separate kitchen, two double bedrooms fully carpeted alongside a large bathroom with lavatory and sink.

## **Property Features**

- LIVING ROOM- 17'1 X 12'9
- KITCHEN- 10'11 X 8'1
- PRIVATE RESIDENTS PARKING
- COMMUNAL GARDEN
- COMMUNAL LOUNGE

- BEDROOM ONE- 12'3 X 10'10
- BEDROOM TWO- 11'11 X 8'2
- BATHROOM- 6'2 X 5'0
- RESIDENTS HOUSE MANAGER
- LIFT ACCESS