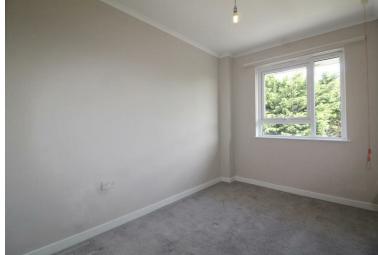

The property comprises of a bright and spacious living room with a big bay window, a good sized and well presented separate kitchen, two double bedrooms fully carpeted alongside a large bathroom with lavatory and sink.

## **Property Features**

- LIVING ROOM- 17'1 X 12'9
- KITCHEN- 10'11 X 8'1
- PRIVATE RESIDENTS PARKING
- COMMUNAL GARDEN
- COMMUNAL LOUNGE

- BEDROOM ONE- 12'3 X 10'10
- BEDROOM TWO- 11'11 X 8'2
- BATHROOM- 6'2 X 5'0
- RESIDENTS HOUSE MANAGER
- LIFT ACCESS