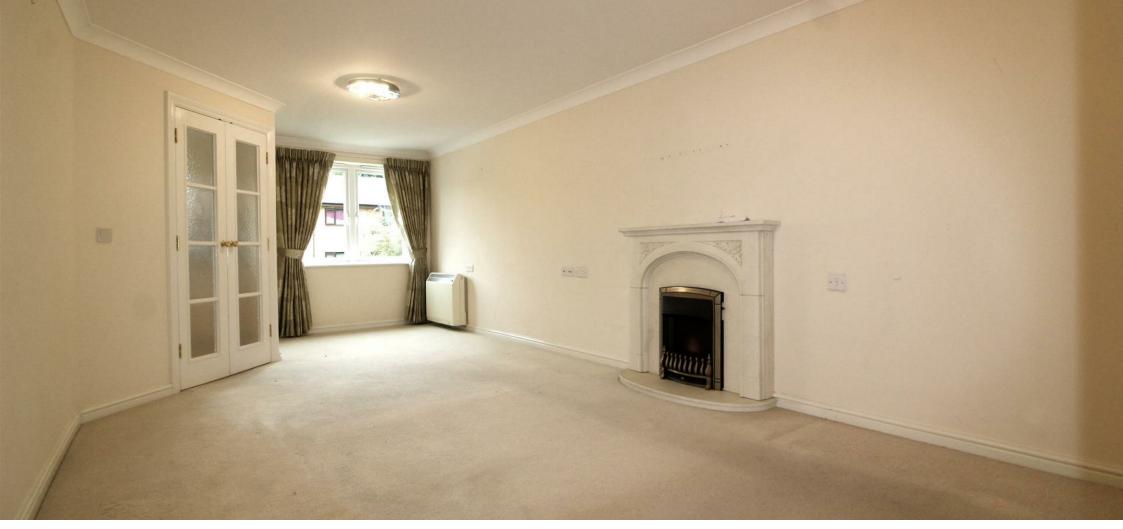

## **Property Overview**

Introducing this well presented first floor one bedroom retirement apartment built in 2008 by renown developers McCarthy & Stone and just a stones throw away from New Barnet Station (Overground) The property comprises of a bright and spacious 22ft reception room, a separate kitchen featuring induction hob and integrated microwave, large shower room and a double bedroom with fitted wardrobes. The development includes a house manager, 24 hour care line system, lift, laundry room, an inviting communal lounge, plus a quiet and peaceful communal garden. The property is exclusively for people over 60 years of age.

- LIVING ROOM 22'10 X 10'9
- KITCHEN 8'3 X 7'6
- COMMUNAL GARDEN
- LIFT ACCESS
- PARKING

- BEDROOM 13'8 X 9'3
- BATHROOM 6'9 X 5'6
- HOUSE MANAGER
- COMMUNAL LOUNGE
- 24 HOUR CARE LINE