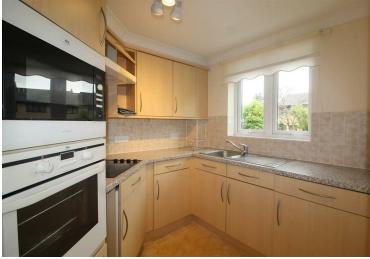

## **Property Overview**

Introducing this well presented first floor one bedroom retirement apartment built in 2008 by renown developers McCarthy & Stone and just a stones throw away from New Barnet Station (Overground) The property comprises of a bright and spacious 22ft reception room, a separate kitchen featuring induction hob and integrated microwave, large shower room and a double bedroom with fitted wardrobes. The development includes a house manager, 24 hour care line system, lift, laundry room, an inviting communal lounge, plus a quiet and peaceful communal garden. The property is exclusively for people over 60 years of age.

- LIVING ROOM 22'10 X 10'9
- KITCHEN 8'3 X 7'6
- COMMUNAL GARDEN
- LIFT ACCESS
- PARKING

- BEDROOM 13'8 X 9'3
- BATHROOM 6'9 X 5'6
- HOUSE MANAGER
- COMMUNAL LOUNGE
- 24 HOUR CARE LINE