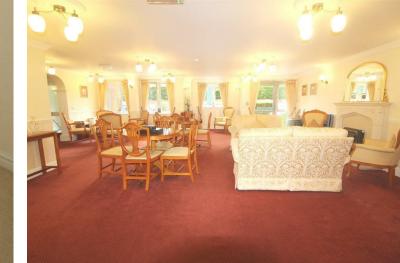

## **Property Overview**

Introducing this well presented first floor one bedroom retirement apartment built in 2008 by renown developers McCarthy & Stone and just a stones throw away from New Barnet Station (Overground) The property comprises of a bright and spacious 22ft reception room, a separate kitchen featuring induction hob and integrated microwave, large shower room and a double bedroom with fitted wardrobes. The development includes a house manager, 24 hour care line system, lift, laundry room, an inviting communal lounge, plus a quiet and peaceful communal garden. The property is exclusively for people over 60 years of age.