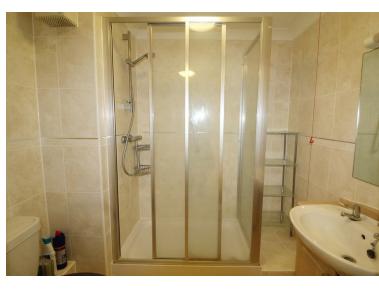

## **Property Overview**

Introducing this well presented first floor one bedroom retirement apartment built in 2008 by renown developers McCarthy & Stone and just a stones throw away from New Barnet Station (Overground) The property comprises of a bright and spacious 22ft reception room, a separate kitchen featuring induction hob and integrated microwave, large shower room and a double bedroom with fitted wardrobes. The development includes a house manager, 24 hour care line system, lift, laundry room, an inviting communal lounge, plus a quiet and peaceful communal garden. The property is exclusively for people over 60 years of age.

- LIVING ROOM 22'10 X 10'9
- KITCHEN 8'3 X 7'6
- COMMUNAL GARDEN
- LIFT ACCESS
- PARKING

- BEDROOM 13'8 X 9'3
- BATHROOM 6'9 X 5'6
- HOUSE MANAGER
- COMMUNAL LOUNGE
- 24 HOUR CARE LINE