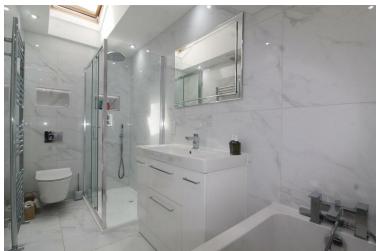

To finish the first floor is a porcelain effect fully tiled contemporary family bathroom complete with separate shower and skylight.

# **Property Features**

- LIVING ROOM- 20'1 X 11'5
- KITCHEN- 14'3 X 10'6
- BATHROOM- 10'8 X 5'5
- GARDEN STUDIO

- BEDROOM- 14'3 X 10'7
- BEDROOM- 10'9 X 9'4
- SET IN HADLEY HIGHSTONE
- LARGE WEST FACING GARDEN