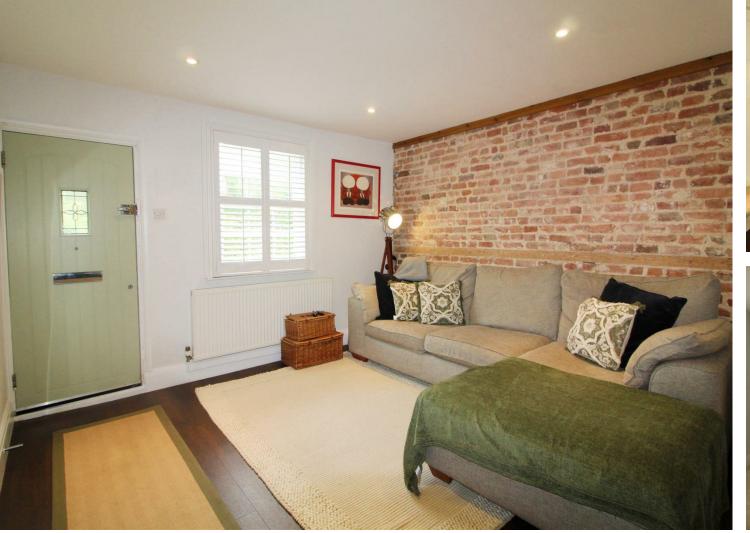

## **Property Overview**

Situated in the highly desirable Hadley Highstone, Andrew Ward are proud to offer this stylish and beautifully presented two bedroom Victorian terraced cottage.

The property comprises of an open plan living/dining room which includes Amtico flooring, plantation shutters and a feature brick wall which leads on to a traditional shaker style kitchen with solid oak work tops, Leisure Cuisine Master double oven, fully tiled flooring which overlooks the beautifully landscaped westerly facing garden complete with patio, multi-functional studio and a further plot of land. To first floor you will find two double bedrooms with his and hers built in wardrobes, the master bedroom complete with two double double glazed windows and plantation shutters.

# **Property Features**

- LIVING ROOM- 20'1 X 11'5
- KITCHEN- 14'3 X 10'6
- BATHROOM- 10'8 X 5'5
- GARDEN STUDIO

- BEDROOM- 14'3 X 10'7
- BEDROOM- 10'9 X 9'4
- SET IN HADLEY HIGHSTONE
- LARGE WEST FACING GARDEN