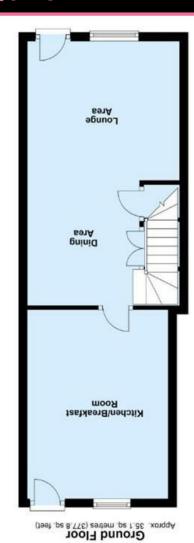

## **Property Overview**

Situated in the highly desirable Hadley Highstone, Andrew Ward are proud to offer this stylish and beautifully presented two bedroom Victorian terraced cottage.

The property comprises of an open plan living/dining room which includes Amtico flooring, plantation shutters and a feature brick wall which leads on to a traditional shaker style kitchen with solid oak work tops, Leisure Cuisine Master double oven, fully tiled flooring which overlooks the beautifully landscaped westerly facing garden complete with patio, multi-functional studio and a further plot of land. To first floor you will find two double bedrooms with his and hers built in wardrobes, the master bedroom complete with two double double glazed windows and plantation shutters.

# **Property Features**

- LIVING ROOM- 20'1 X 11'5
- KITCHEN- 14'3 X 10'6
- BATHROOM- 10'8 X 5'5
- GARDEN STUDIO

- BEDROOM- 14'3 X 10'7
- BEDROOM- 10'9 X 9'4
- SET IN HADLEY HIGHSTONE
- LARGE WEST FACING GARDEN