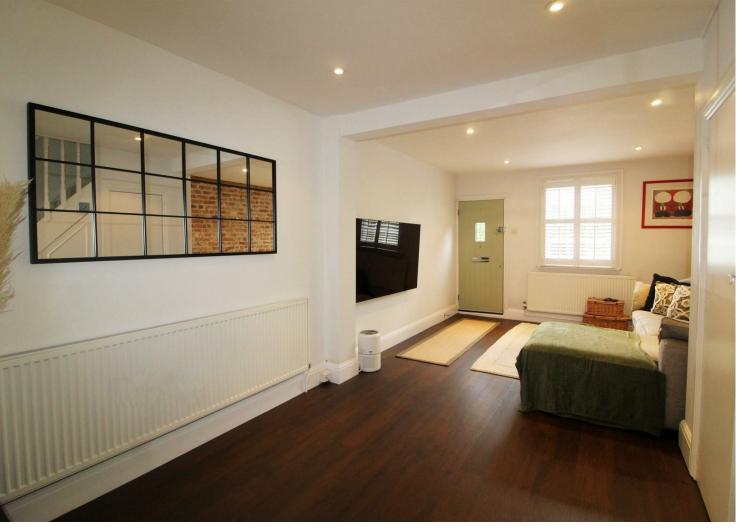

## **Property Overview**

Situated in the highly desirable Hadley Highstone, Andrew Ward are proud to offer this stylish and beautifully presented two bedroom Victorian terraced cottage.

The property comprises of an open plan living/dining room which includes Amtico flooring, plantation shutters and a feature brick wall which leads on to a traditional shaker style kitchen with solid oak work tops, Leisure Cuisine Master double oven, fully tiled flooring which overlooks the beautifully landscaped westerly facing garden complete with patio, multi-functional studio and a further plot of land. To first floor you will find two double bedrooms with his and hers built in wardrobes, the master bedroom complete with two double double glazed windows and plantation shutters.