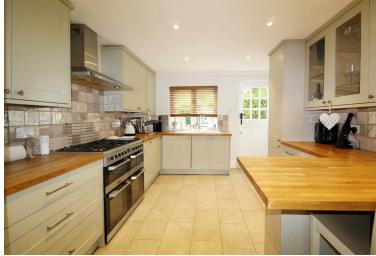

## **Property Overview**

Situated in the highly desirable Hadley Highstone, Andrew Ward are proud to offer this stylish and beautifully presented two bedroom Victorian terraced cottage.

The property comprises of an open plan living/dining room which includes Amtico flooring, plantation shutters and a feature brick wall which leads on to a traditional shaker style kitchen with solid oak work tops, Leisure Cuisine Master double oven, fully tiled flooring which overlooks the beautifully landscaped westerly facing garden complete with patio, multi-functional studio and a further plot of land. To first floor you will find two double bedrooms with his and hers built in wardrobes, the master bedroom complete with two double double glazed windows and plantation shutters.

# **Property Features**

- LIVING ROOM- 20'1 X 11'5
- KITCHEN- 14'3 X 10'6
- BATHROOM- 10'8 X 5'5
- GARDEN STUDIO

- BEDROOM- 14'3 X 10'7
- BEDROOM- 10'9 X 9'4
- SET IN HADLEY HIGHSTONE
- LARGE WEST FACING GARDEN