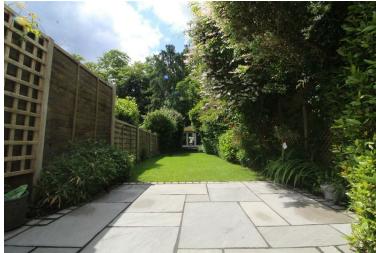

## **Property Overview**

Situated in the highly desirable Hadley Highstone, Andrew Ward are proud to offer this stylish and beautifully presented two bedroom Victorian terraced cottage.

The property comprises of an open plan living/dining room which includes Amtico flooring, plantation shutters and a feature brick wall which leads on to a traditional shaker style kitchen with solid oak work tops, Leisure Cuisine Master double oven, fully tiled flooring which overlooks the beautifully landscaped westerly facing garden complete with patio, multi-functional studio and a further plot of land. To first floor you will find two double bedrooms with his and hers built in wardrobes, the master bedroom complete with two double double glazed windows and plantation shutters.

# **Property Features**

- LIVING ROOM- 20'1 X 11'5
- KITCHEN- 14'3 X 10'6
- BATHROOM- 10'8 X 5'5
- GARDEN STUDIO

- BEDROOM- 14'3 X 10'7
- BEDROOM- 10'9 X 9'4
- SET IN HADLEY HIGHSTONE
- LARGE WEST FACING GARDEN