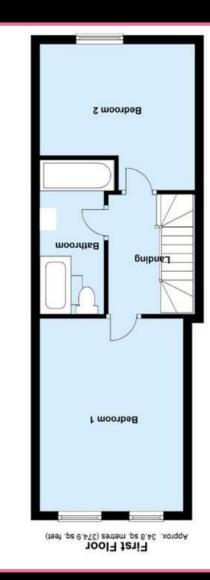

## **Property Overview**

Situated in the highly desirable Hadley Highstone, Andrew Ward are proud to offer this stylish and beautifully presented two bedroom Victorian terraced cottage.

The property comprises of an open plan living/dining room which includes Amtico flooring, plantation shutters and a feature brick wall which leads on to a traditional shaker style kitchen with solid oak work tops, Leisure Cuisine Master double oven, fully tiled flooring which overlooks the beautifully landscaped westerly facing garden complete with patio, multi-functional studio and a further plot of land. To first floor you will find two double bedrooms with his and hers built in wardrobes, the master bedroom complete with two double double glazed windows and plantation shutters.

To finish the first floor is a porcelain effect fully tiled contemporary family bathroom complete with separate shower and skylight.

# **Property Features**

- LIVING ROOM- 20'1 X 11'5
- KITCHEN- 14'3 X 10'6
- BATHROOM- 10'8 X 5'5
- GARDEN STUDIO

- BEDROOM- 14'3 X 10'7
- BEDROOM- 10'9 X 9'4
- SET IN HADLEY HIGHSTONE
- LARGE WEST FACING GARDEN