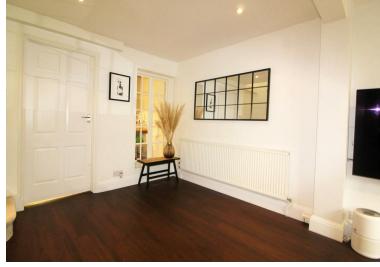

## **Property Overview**

Situated in the highly desirable Hadley Highstone, Andrew Ward are proud to offer this stylish and beautifully presented two bedroom Victorian terraced cottage.

The property comprises of an open plan living/dining room which includes Amtico flooring, plantation shutters and a feature brick wall which leads on to a traditional shaker style kitchen with solid oak work tops, Leisure Cuisine Master double oven, fully tiled flooring which overlooks the beautifully landscaped westerly facing garden complete with patio, multi-functional studio and a further plot of land. To first floor you will find two double bedrooms with his and hers built in wardrobes, the master bedroom complete with two double double glazed windows and plantation shutters.