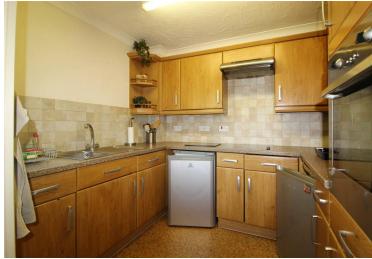

## **Property Overview**

Set in the highly sought after development of Livingstone Court built in 1994 by renowned developers McCarthy & Stone is this well maintained one bedroom RETIRMENT APARTMENT situated on the first floor. The property comprises of a large double bedroom with fitted wardrobes, a bright and spacious reception room with fantastic elevated view looking over the front of the development, a larger than average traditional kitchen featuring Zanussi oven and hob finishing of the apartment is a modernised walk in shower room with large shower tray.

## **Property Features**

- RECEPTION 14'3 X 11'10
- KITCHEN 8'7 X 7'4
- ELECTRIC HEATING
- RESIDENTS PARKING
- HOUSE MANAGER

- BEDROOM 17'7 X 11'10
- SHOWER ROOM 7'3 X 5'5
- LIFT
- LANDSCAPED WRAP AROUND GARDENS
- RESIDENT'S LOUNGE