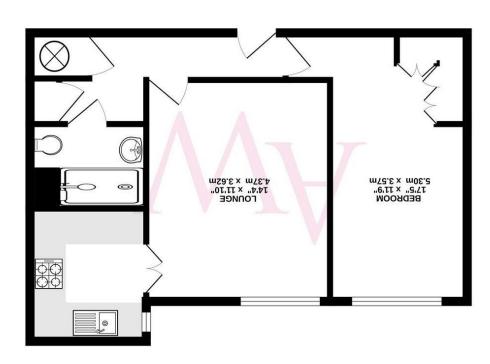

## **Our Offices**

www.andrewward.co.uk

020 8441 6000 | barnet@andrewward.co.uk 175 High Street, Barnet, Herts, ENS 55U

Contact us

506 sq.ft. (47.0 sq.m.) approx. FIRST FLOOR

31 LIVINGSTONE COURT CHRIST CHURCH LANE, BARNET EN5 4PL

## **Property Features**

- RECEPTION 14'3 X 11'10
- KITCHEN 8'7 X 7'4
- ELECTRIC HEATING
- RESIDENTS PARKING
- HOUSE MANAGER

- BEDROOM 17'7 X 11'10
- SHOWER ROOM 7'3 X 5'5
- LIFT
- LANDSCAPED WRAP AROUND GARDENS
- RESIDENT'S LOUNGE