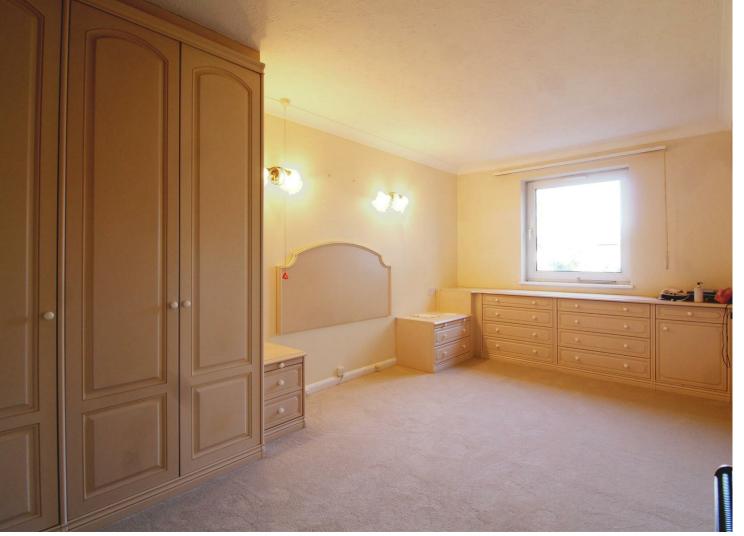

## **Property Overview**

Set in the highly sought after development of Livingstone Court built in 1994 by renowned developers McCarthy & Stone is this well maintained one bedroom RETIRMENT APARTMENT situated on the first floor. The property comprises of a large double bedroom with fitted wardrobes, a bright and spacious reception room with fantastic elevated view looking over the front of the development, a larger than average traditional kitchen featuring Zanussi oven and hob finishing of the apartment is a modernised walk in shower room with large shower tray.

## **Property Features**

- RECEPTION 14'3 X 11'10
- KITCHEN 8'7 X 7'4
- ELECTRIC HEATING
- RESIDENTS PARKING
- HOUSE MANAGER

- BEDROOM 17'7 X 11'10
- SHOWER ROOM 7'3 X 5'5
- LIFT
- LANDSCAPED WRAP AROUND GARDENS
- RESIDENT'S LOUNGE