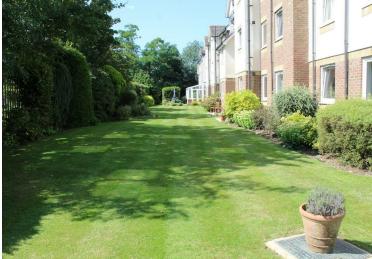

## **Property Features**

- RECEPTION 14'3 X 11'10
- KITCHEN 8'7 X 7'4
- ELECTRIC HEATING
- RESIDENTS PARKING
- HOUSE MANAGER

- BEDROOM 17'7 X 11'10
- SHOWER ROOM 7'3 X 5'5
- LIFT
- LANDSCAPED WRAP AROUND GARDENS
- RESIDENT'S LOUNGE

## **Agents Notes**

Further benefits include residents' lounge, laundry room, emergency intercom, double glazed windows, electric heating, 24 hour care line, and is being sold chain free.

We understand that the lease has approximately 90 years remaining,