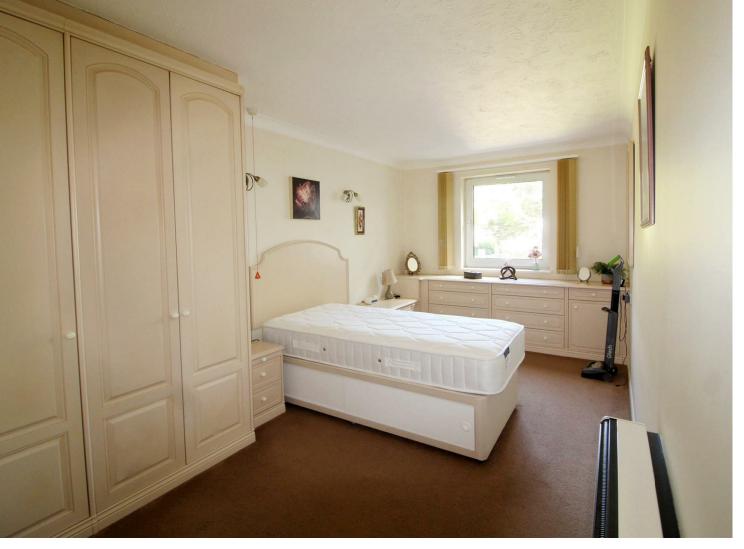

## **Property Overview**

Set in the highly sought after development of Livingstone Court built in 1994 by renowned developers McCarthy & Stone is this well maintained one bedroom RETIRMENT APARTMENT situated on the first floor. The property comprises of a large double bedroom with fitted wardrobes, a bright and spacious reception room with fantastic elevated view looking over the front of the development, a larger than average traditional kitchen featuring Zanussi oven and hob finishing of the apartment is a modernised walk in shower room with large shower tray.

## **Property Features**

- RECEPTION 14'3 X 11'10
- KITCHEN 8'7 X 7'4
- ELECTRIC HEATING
- RESIDENTS PARKING
- HOUSE MANAGER

- BEDROOM 17'7 X 11'10
- SHOWER ROOM 7'3 X 5'5
- LIFT
- LANDSCAPED WRAP AROUND GARDENS
- RESIDENT'S LOUNGE