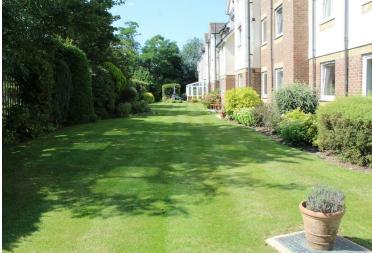

## **Property Features**

- RECEPTION 14'3 X 11'10
- KITCHEN 8'7 X 7'4
- ELECTRIC HEATING
- RESIDENTS PARKING
- HOUSE MANAGER

- BEDROOM 17'7 X 11'10
- SHOWER ROOM 7'3 X 5'5
- LIFT
- LANDSCAPED WRAP AROUND GARDENS
- RESIDENT'S LOUNGE

## **Agents Notes**

Further benefits include residents' lounge, laundry room, emergency intercom, double glazed windows, electric heating, 24 hour care line, and is being sold chain free.

We understand that the lease has approximately 90 years remaining,