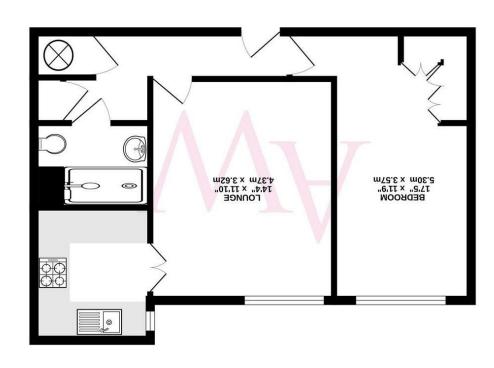

## Our Offices

www.andrewward.co.uk

020 8441 6000 | barnet@andrewward.co.uk 175 High Street, Barnet, Herts, ENS 55U

Contact us

FIRST FLOOR 506 sq.ft. (47.0 sq.m.) approx.

31 LIVINGSTONE COURT CHRIST CHURCH LANE, BARNET EN5 4PL

## **Property Features**

- RECEPTION 14'3 X 11'10
- KITCHEN 8'7 X 7'4
- ELECTRIC HEATING
- RESIDENTS PARKING
- HOUSE MANAGER

- BEDROOM 17'7 X 11'10
- SHOWER ROOM 7'3 X 5'5
- LIFT
- LANDSCAPED WRAP AROUND GARDENS
- RESIDENT'S LOUNGE