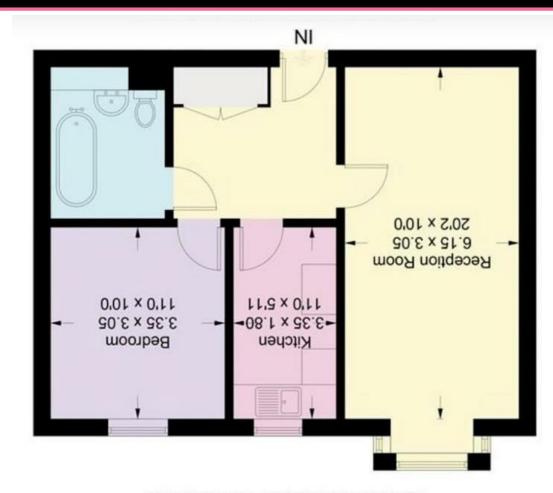

#### Our Offices

www.andrewward.co.uk

020 8441 6000 | barnet@andrewward.co.uk 175 High Street, Barnet, Herts, EN5 55U

Contact us

Approximate Gross Internal Area = 51.4 sq m / 553 sq ft

## **Property Features**

- LIVING ROOM- 18'0 X 10'0
- BEDROOM- 11'0 X 10'0
- COMMUNAL LOUNGE
- COMMUNAL GARDEN

- KITCHEN- 11'10 X 6'0
- BATHROOM- 6'6 X 6'6
- RESIDENTS HOUSE MANAGER
- PRIVATE RESIDENTS PARKING