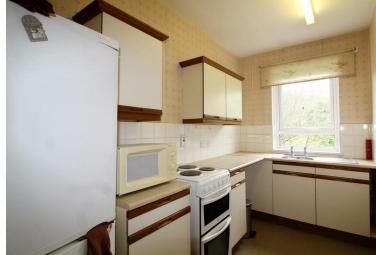

# **Property Overview**

\*RETIREMENT\* One bedroom first floor apartment in Highwood Court which is situated on Potters Lane and in close proximity to High Barnet underground station and High Street with all its local shops and amenities. The property comprises of a bright and spacious living room with a big bay window, a good sized and well presented separate kitchen, one double bedroom fully carpeted with fitted wardrobes alongside a large bathroom with lavatory and sink.

## **Property Features**

- LIVING ROOM- 18'0 X 10'0
- BEDROOM- 11'0 X 10'0
- COMMUNAL LOUNGE
- COMMUNAL GARDEN

- KITCHEN- 11'10 X 6'0
- BATHROOM- 6'6 X 6'6
- RESIDENTS HOUSE MANAGER
- PRIVATE RESIDENTS PARKING