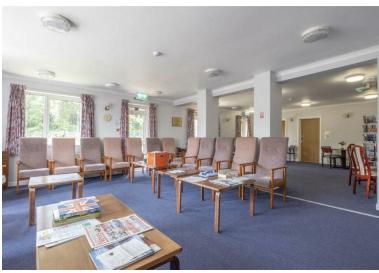

## **Property Features**

- LIVING ROOM- 18'0 X 10'0
- BEDROOM- 11'0 X 10'0
- COMMUNAL LOUNGE
- COMMUNAL GARDEN

- KITCHEN- 11'10 X 6'0
- BATHROOM- 6'6 X 6'6
- RESIDENTS HOUSE MANAGER
- PRIVATE RESIDENTS PARKING

### **Agents Notes**

Further benefits include house manager, emergency chords with 24 hour care line, lift, communal lounge, laundry room, guest facilities, weekly social activities, extra storage cupboards.