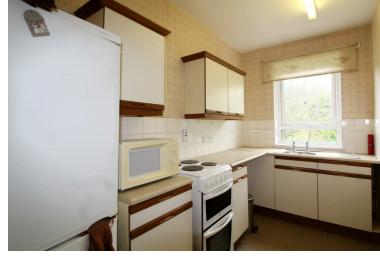

# **Property Overview**

\*RETIREMENT\* One bedroom first floor apartment in Highwood Court which is situated on Potters Lane and in close proximity to High Barnet underground station and High Street with all its local shops and amenities. The property comprises of a bright and spacious living room with a big bay window, a good sized and well presented separate kitchen, one double bedroom fully carpeted with fitted wardrobes alongside a large bathroom with lavatory and sink.

## **Property Features**

- LIVING ROOM- 18'0 X 10'0
- BEDROOM- 11'0 X 10'0
- COMMUNAL LOUNGE
- COMMUNAL GARDEN

- KITCHEN- 11'10 X 6'0
- BATHROOM- 6'6 X 6'6
- RESIDENTS HOUSE MANAGER
- PRIVATE RESIDENTS PARKING