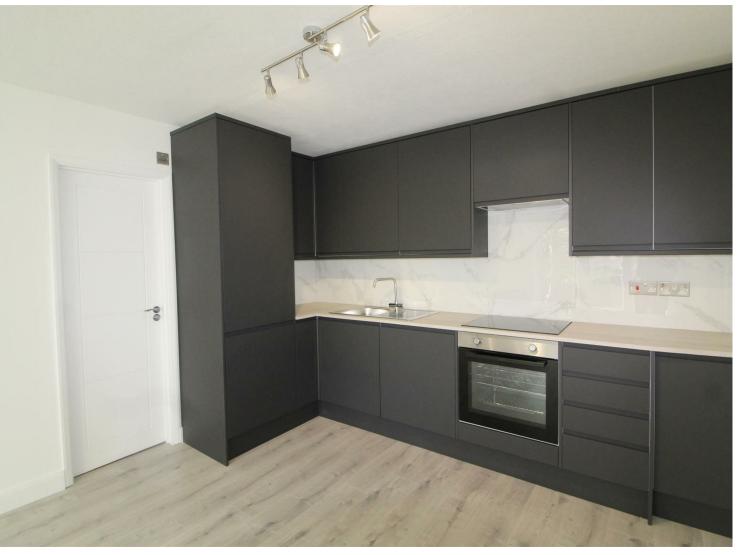

The property comprises of a bright and spacious open plan kitchen and living room which enjoys direct access to the garden, a fully integrated luxurious kitchen with splash back tiles, two large double bedrooms with venetian blinds and brand new grey carpets and to finish a contemporary fully tiled three piece shower room featuring a heated towel rail.