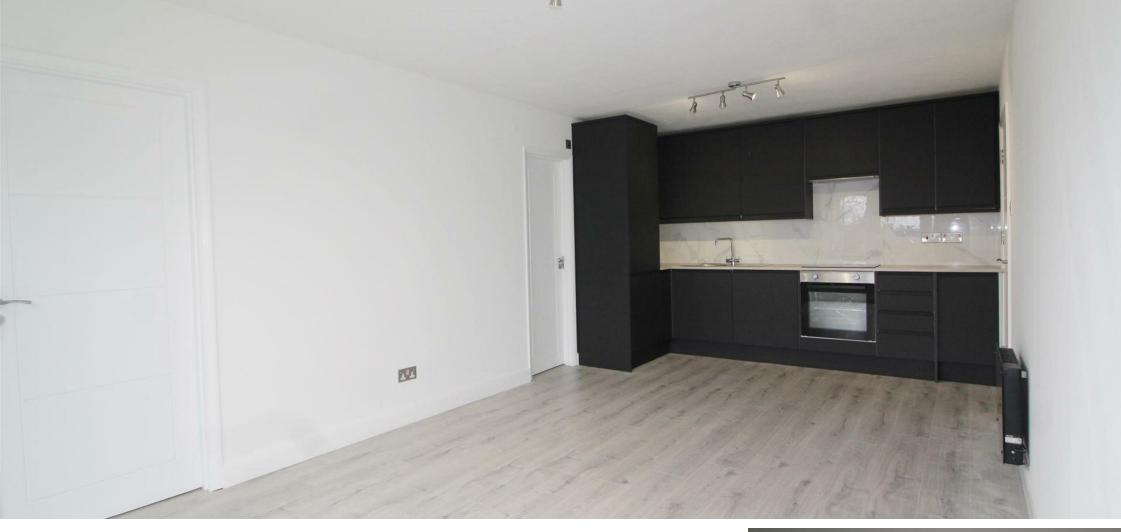

The property comprises of a bright and spacious open plan kitchen and living room which enjoys direct access to the garden, a fully integrated luxurious kitchen with splash back tiles, two large double bedrooms with venetian blinds and brand new grey carpets and to finish a contemporary fully tiled three piece shower room featuring a heated towel rail.

## **Property Features**

- LOUNGE 19'10 X 10'10
- BATHROOM- 7'10 X 5'10
- FULLY REFURBISHED
- GARDEN ACCESS

- BEDROOM ONE- 12'10 X 8'11
- BEDROOM TWO- 12'1 X 7'0
- LONG LEASE