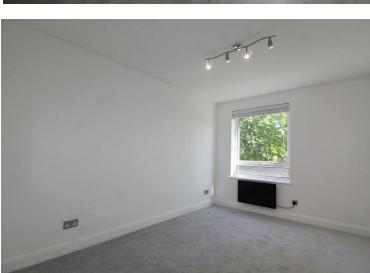

## **Property Features**

- LOUNGE 19'10 X 10'10
- BATHROOM- 7'10 X 5'10
- FULLY REFURBISHED
- GARDEN ACCESS

- BEDROOM ONE- 12'10 X 8'11
- BEDROOM TWO- 12'1 X 7'0
- LONG LEASE