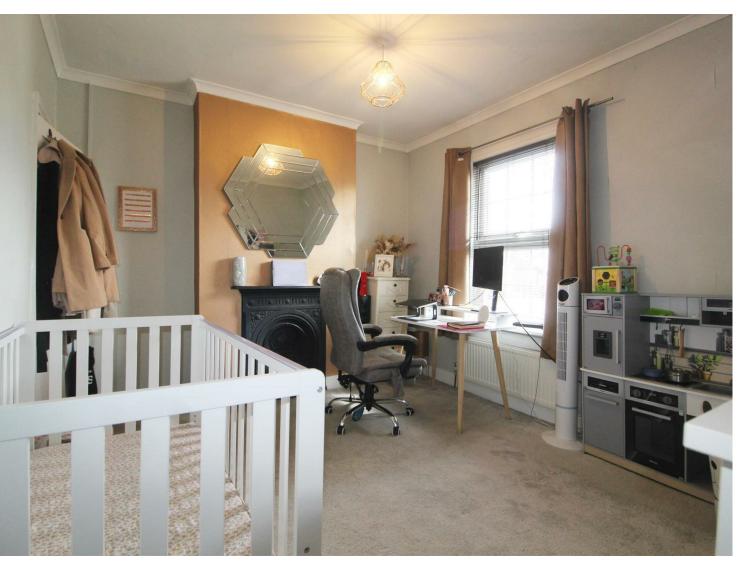

#### \*OPEN DAY- SATURDAY 23RD MARCH- BY APPOINTMENT ONLY\*

Introducing this beautifully presented two double bedroom Victorian cottage situated in the heart of High Barnet. To the ground floor you will find a bright and cozy living room which features a double glazed sash window with plantation shutters and a cast iron fire place, a good sized shaker style kitchen/breakfast room featuring granite worktops, overlooking a cute courtyard garden, and a contemporary family bathroom to finish. To the first floor you will find a stylish master bedroom which enjoys views over the garden and a good sized second double bedroom with ample storage space.

## **Property Features**

- LOUNGE- 12'10 X 10'1
- KITCHEN- 12'10 X 9'10
- BEDROOM TWO- 12'6 X 10'0
- CLOSE TO SPIRES SHOPPING CENTRE
- BEDROOM ONE- 12'10 X 10'3
- BATHROOM- 9'3 X 8'0
- IDEAL FOR FIRST TIME BUYER OR DOWNSIZER
- WALKING DISTANCE TO BARNET
  UNDERGROUND STATION