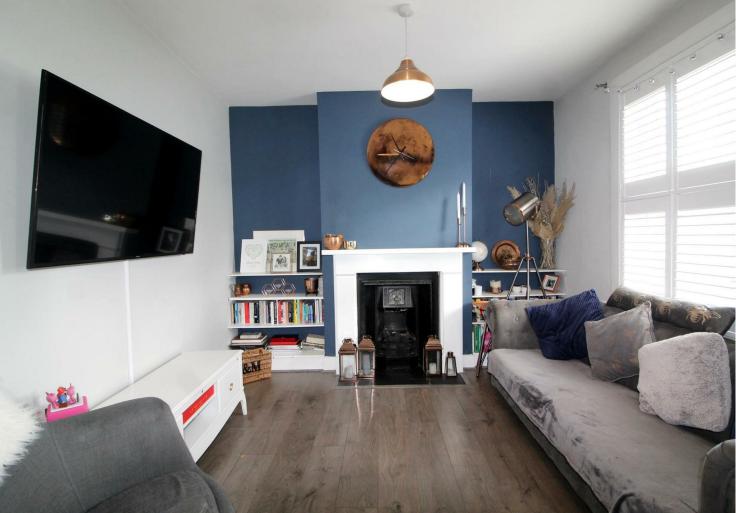

#### \*OPEN DAY- SATURDAY 23RD MARCH- BY APPOINTMENT ONLY\*

Introducing this beautifully presented two double bedroom Victorian cottage situated in the heart of High Barnet. To the ground floor you will find a bright and cozy living room which features a double glazed sash window with plantation shutters and a cast iron fire place, a good sized shaker style kitchen/breakfast room featuring granite worktops, overlooking a cute courtyard garden, and a contemporary family bathroom to finish. To the first floor you will find a stylish master bedroom which enjoys views over the garden and a good sized second double bedroom with ample storage space.

## **Property Features**

- LOUNGE- 12'10 X 10'1
- KITCHEN- 12'10 X 9'10
- BEDROOM TWO- 12'6 X 10'0
- CLOSE TO SPIRES SHOPPING CENTRE
- BEDROOM ONE- 12'10 X 10'3
- BATHROOM- 9'3 X 8'0
- IDEAL FOR FIRST TIME BUYER OR DOWNSIZER
- WALKING DISTANCE TO BARNET
  UNDERGROUND STATION