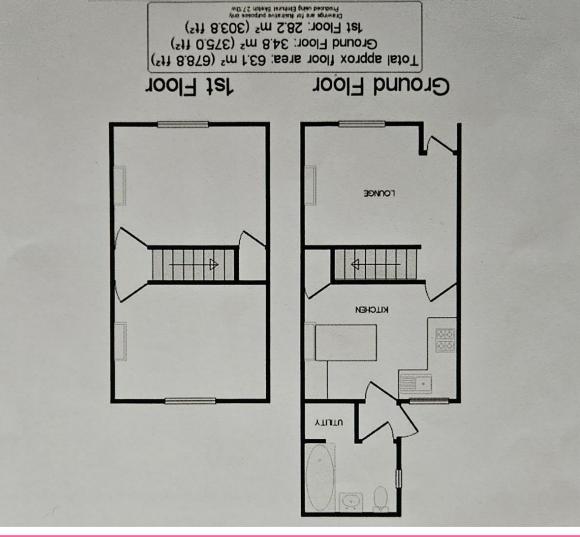

## **Property Features**

- LOUNGE- 12'10 X 10'1
- KITCHEN- 12'10 X 9'10
- BEDROOM TWO- 12'6 X 10'0
- CLOSE TO SPIRES SHOPPING CENTRE
- BEDROOM ONE- 12'10 X 10'3
- BATHROOM- 9'3 X 8'0
- IDEAL FOR FIRST TIME BUYER OR DOWNSIZER
- WALKING DISTANCE TO BARNET
  UNDERGROUND STATION