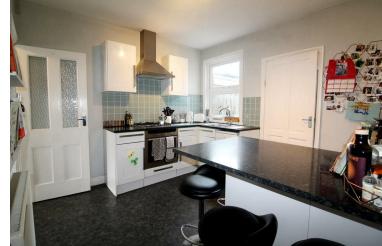

#### \*OPEN DAY- SATURDAY 23RD MARCH- BY APPOINTMENT ONLY\*

Introducing this beautifully presented two double bedroom Victorian cottage situated in the heart of High Barnet. To the ground floor you will find a bright and cozy living room which features a double glazed sash window with plantation shutters and a cast iron fire place, a good sized shaker style kitchen/breakfast room featuring granite worktops, overlooking a cute courtyard garden, and a contemporary family bathroom to finish. To the first floor you will find a stylish master bedroom which enjoys views over the garden and a good sized second double bedroom with ample storage space.

## **Property Features**

- LOUNGE- 12'10 X 10'1
- KITCHEN- 12'10 X 9'10
- BEDROOM TWO- 12'6 X 10'0
- CLOSE TO SPIRES SHOPPING CENTRE
- BEDROOM ONE- 12'10 X 10'3
- BATHROOM- 9'3 X 8'0
- IDEAL FOR FIRST TIME BUYER OR DOWNSIZER
- WALKING DISTANCE TO BARNET
  UNDERGROUND STATION