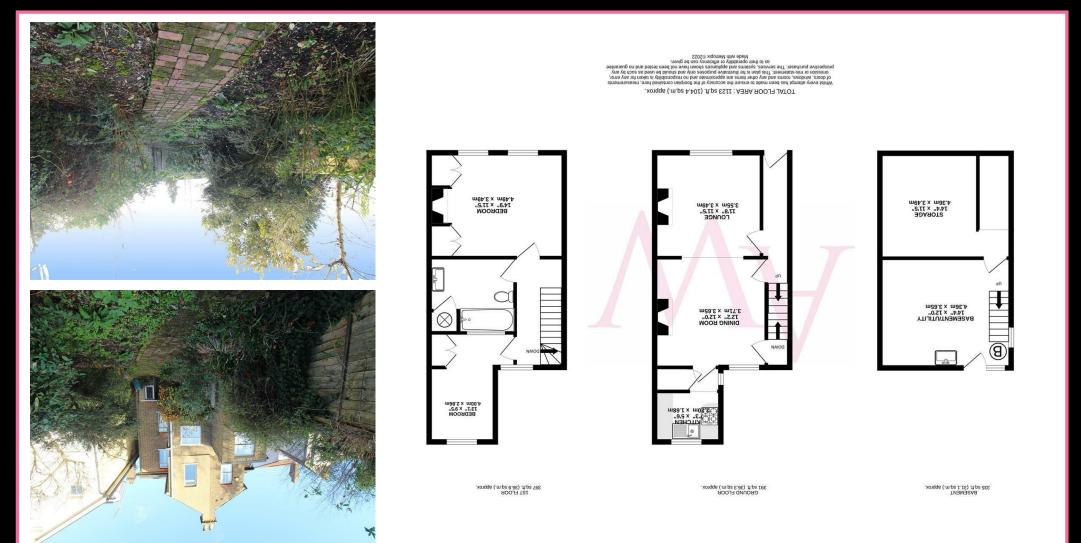

The property requires modernization throughout but has bundles of potential to be be made into someone's ideal home. The property is arranged over three levels and comprises of two bedrooms to first floor, a family bathroom, 24ft through reception, a kitchen on ground floor, large basement on lower ground that has direct access to the 100ft south facing landscaped rear garden.

## **Property Features**

- LIVING ROOM- 11'8 X 11'4
- DINING ROOM- 12'2 X 12'3
- KITCHEN- 7'2 X 6'2
- CHAIN FREE

- BEDROOM 1- 13'11 X 11'7
- BEDROOM 2- 12'11 X 7'3
- 100 ft SOUTH FACING GARDEN
- EXCELLENT LOCATION