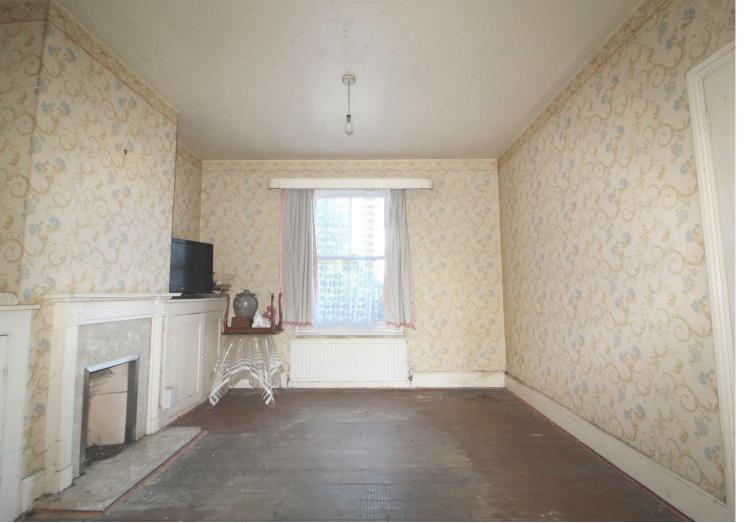

The property requires modernization throughout but has bundles of potential to be be made into someone's ideal home. The property is arranged over three levels and comprises of two bedrooms to first floor, a family bathroom, 24ft through reception, a kitchen on ground floor, large basement on lower ground that has direct access to the 100ft south facing landscaped rear garden.

## **Property Features**

- LIVING ROOM- 11'8 X 11'4
- DINING ROOM- 12'2 X 12'3
- KITCHEN- 7'2 X 6'2
- CHAIN FREE

- BEDROOM 1- 13'11 X 11'7
- BEDROOM 2- 12'11 X 7'3
- 100 ft SOUTH FACING GARDEN
- EXCELLENT LOCATION