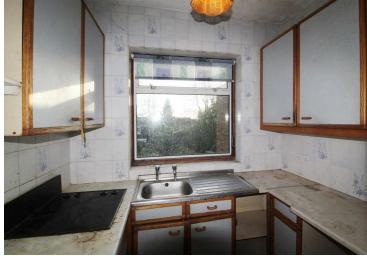

The property requires modernization throughout but has bundles of potential to be be made into someone's ideal home. The property is arranged over three levels and comprises of two bedrooms to first floor, a family bathroom, 24ft through reception, a kitchen on ground floor, large basement on lower ground that has direct access to the 100ft south facing landscaped rear garden.

## **Property Features**

- LIVING ROOM- 11'8 X 11'4
- DINING ROOM- 12'2 X 12'3
- KITCHEN- 7'2 X 6'2
- CHAIN FREE

- BEDROOM 1- 13'11 X 11'7
- BEDROOM 2- 12'11 X 7'3
- 100 ft SOUTH FACING GARDEN
- EXCELLENT LOCATION