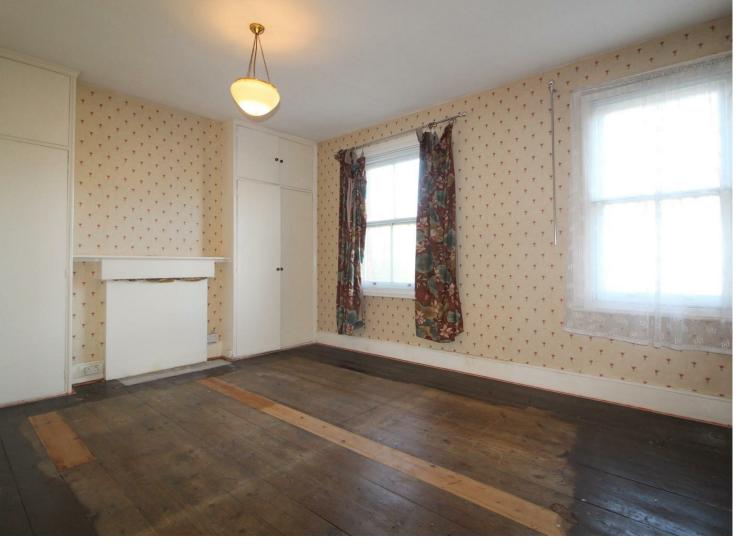

The property requires modernization throughout but has bundles of potential to be be made into someone's ideal home. The property is arranged over three levels and comprises of two bedrooms to first floor, a family bathroom, 24ft through reception, a kitchen on ground floor, large basement on lower ground that has direct access to the 100ft south facing landscaped rear garden.

## **Property Features**

- LIVING ROOM- 11'8 X 11'4
- DINING ROOM- 12'2 X 12'3
- KITCHEN- 7'2 X 6'2
- CHAIN FREE

- BEDROOM 1- 13'11 X 11'7
- BEDROOM 2- 12'11 X 7'3
- 100 ft SOUTH FACING GARDEN
- EXCELLENT LOCATION