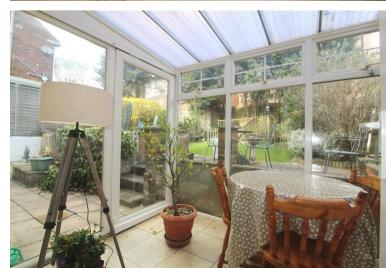

## **Property Overview**

Introducing this spacious four bedroom (three doubles) two bathroom (one en-suite) semi-detached family home situated on the boundary of High Barnet and Arkley. The property has been superbly maintained over the years. Ground floor comprises of a cosy front room featuring double doors which leads to the dining room. Adjacent is a great sized kitchen with granite tops, behind you will find the sun room which overlooks landscaped garden which is the owners favorite place to sit.

# **Property Features**

- FRONT ROOM 14 x 11'6
- DINING ROOM 17'6 x 9'5
- KITCHEN 17'6 x 9'5
- CONSERVATORY 7'2 x 9'3
- OFF STREET PARKING

- BEDROOM 1 10'2 x 14'1
- BEDROOM 2 13'0 x 10'4
- BEDROOM 3 9'1 x 10'10
- BEDROOM 4 7'9 X 7'3
- GARAGE