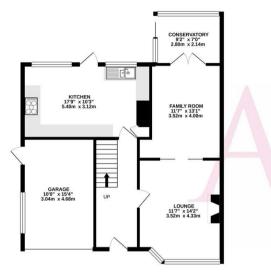

# **Property Features**

- FRONT ROOM 14 x 11'6
- DINING ROOM 17'6 x 9'5
- KITCHEN 17'6 x 9'5
- CONSERVATORY 7'2 x 9'3
- OFF STREET PARKING

- BEDROOM 1 10'2 x 14'1
- BEDROOM 2 13'0 x 10'4
- BEDROOM 3 9'1 x 10'10
- BEDROOM 4 7'9 X 7'3
- GARAGE

## **Agents Notes**

Further benefits include off street parking for two cars, single garage to the side of property Major road access is excellent with the M25 and A1(M) motorways being a short distance away. The property is also well served with a number of highly regarded local schools for all ages. GROUND FLOOR 773 sq.ft. (71.8 sq.m.) approx.