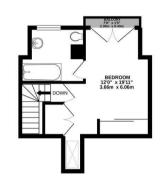

First and second floors consists of four bedrooms (three generous doubles/one single) and two bathrooms (one en suite)

There is also potential to build a two storey side extension over the garage subject to planning permission (STPP)

# **Property Features**

- FRONT ROOM 14 x 11'6
- DINING ROOM 17'6 x 9'5
- KITCHEN 17'6 x 9'5
- CONSERVATORY 7'2 x 9'3
- OFF STREET PARKING

- BEDROOM 1 10'2 x 14'1
- BEDROOM 2 13'0 x 10'4
- BEDROOM 3 9'1 x 10'10
- BEDROOM 4 7'9 X 7'3
- GARAGE