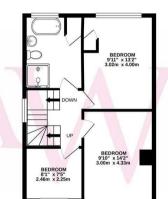

First and second floors consists of four bedrooms (three generous doubles/one single) and two bathrooms (one en suite)

There is also potential to build a two storey side extension over the garage subject to planning permission (STPP)

# **Property Features**

- FRONT ROOM 14 x 11'6
- DINING ROOM 17'6 x 9'5
- KITCHEN 17'6 x 9'5
- CONSERVATORY 7'2 x 9'3
- OFF STREET PARKING

- BEDROOM 1 10'2 x 14'1
- BEDROOM 2 13'0 x 10'4
- BEDROOM 3 9'1 x 10'10
- BEDROOM 4 7'9 X 7'3
- GARAGE