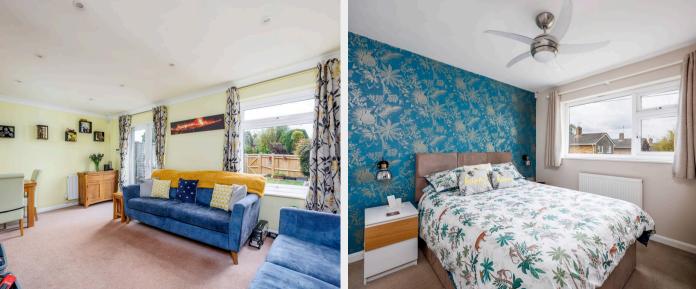

## 35 Newick Drive

A beautifully presented THREE BEDROOM TERRACED HOUSE with re-fitted kitchen & bathroom and a garage in a nearby compound.

The front door leads into a useful porch area and then on into the hall. To the front is the LUXURIOUS KITCHEN with oven, hob, wine fridge, integrated fridge/freezer & dishwasher. At the rear the lounge/dining room has double doors onto the garden.

On the first floor are three bedrooms, all with built in wardrobes and one with fine VIEWS. There is also an impressive RE-FITTED BATHROOM. Further benefits include a burglar alarm, solar panels, gas fired central heating with new boiler & double glazing.