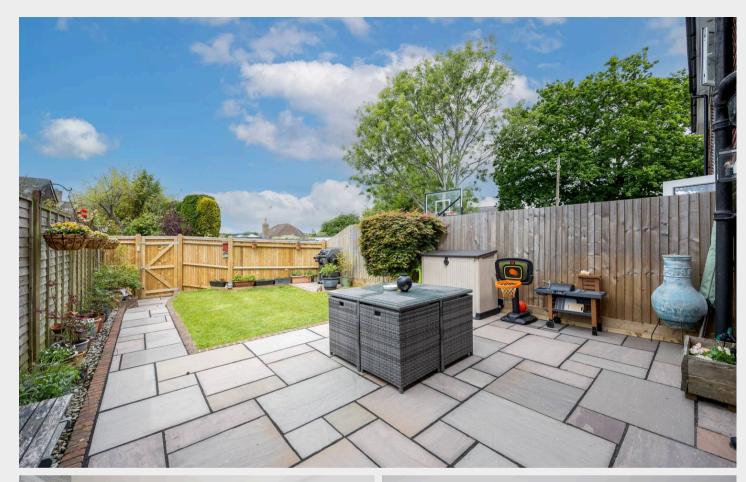

At the front is a pretty garden & at the back is a lovely REAR GARDEN with lawn, paved terrace and gated rear access that leads to the compound where there is a GARAGE that is set up as two secure stores with light, power & alarm.

- A BEAUTIFULLY PRESENTED THREE BEDROOM TERRACED HOUSE
  WITH REFITTED KITCHEN & BATHROOM AND GARAGE IN
  COMPOUND
- PORCH & HALL
- LOUNGE/DINING ROOM WITH PATIO DOORS TO THE GARDEN
- LUXURIOUS WELL EQUIPPED KITCHEN
- THREE BEDROOMS & RECENTLY FITTED BATHROOM
- DOUBLE GLAZING, GAS FIRED CENTRAL HEATING WITH NEW BOILER, SOLAR PANELS, BURGLAR ALARM & VIEWS
- LOVELY GARDENS TO FRONT & REAR
- GARAGE IN COMPOUND ARRANGED AS TWO SECURE STORES
- FREEHOLD EPC B COUNCIL TAX BAND C LEWES