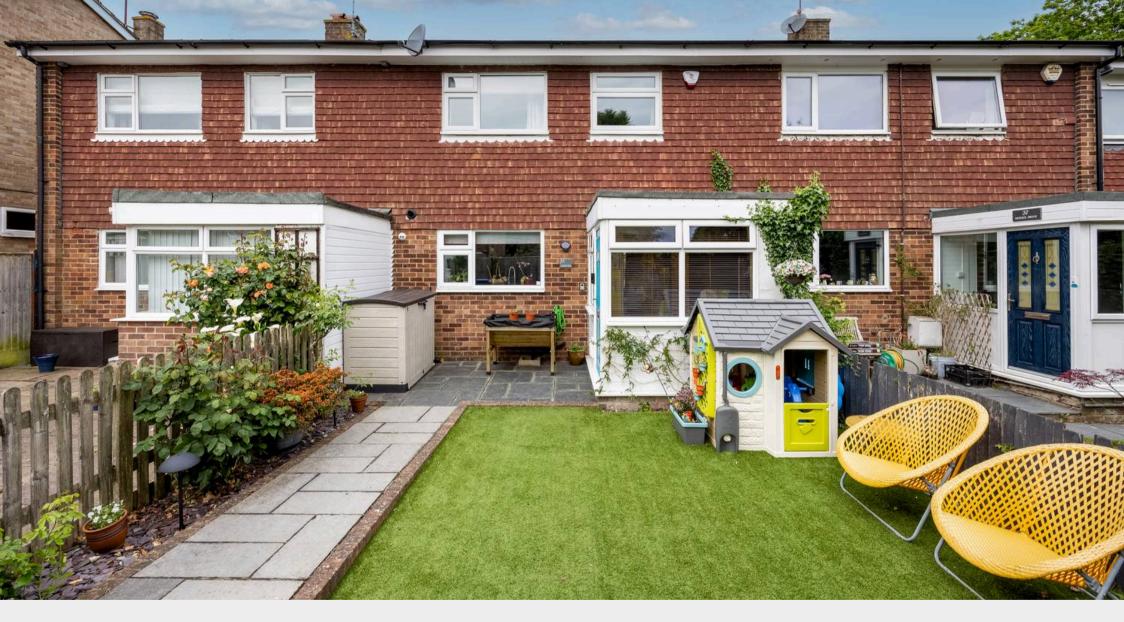

## 35 Newick Drive

A beautifully presented THREE BEDROOM TERRACED HOUSE with re-fitted kitchen & bathroom and a garage in a nearby compound.

The front door leads into a useful porch area and then on into the hall. To the front is the LUXURIOUS KITCHEN with oven, hob, wine fridge, integrated fridge/freezer & dishwasher. At the rear the lounge/dining room has double doors onto the garden.

At the front is a pretty garden & at the back is a lovely REAR GARDEN with lawn, paved terrace and gated rear access that leads to the compound where there is a GARAGE that is set up as two secure stores with light, power & alarm.

- A BEAUTIFULLY PRESENTED THREE BEDROOM TERRACED HOUSE
  WITH REFITTED KITCHEN & BATHROOM AND GARAGE IN
  COMPOUND
- PORCH & HALL
- LOUNGE/DINING ROOM WITH PATIO DOORS TO THE GARDEN
- LUXURIOUS WELL EQUIPPED KITCHEN
- THREE BEDROOMS & RECENTLY FITTED BATHROOM
- DOUBLE GLAZING, GAS FIRED CENTRAL HEATING WITH NEW BOILER, SOLAR PANELS, BURGLAR ALARM & VIEWS
- LOVELY GARDENS TO FRONT & REAR
- GARAGE IN COMPOUND ARRANGED AS TWO SECURE STORES
- FREEHOLD EPC B COUNCIL TAX BAND C LEWES