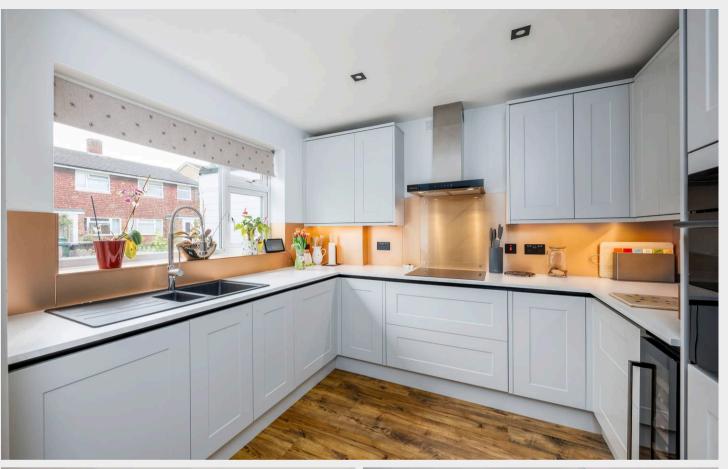

## 35 Newick Drive

A beautifully presented THREE BEDROOM TERRACED HOUSE with re-fitted kitchen & bathroom and a garage in a nearby compound.

The front door leads into a useful porch area and then on into the hall. To the front is the LUXURIOUS KITCHEN with oven, hob, wine fridge, integrated fridge/freezer & dishwasher. At the rear the lounge/dining room has double doors onto the garden.

- A BEAUTIFULLY PRESENTED THREE BEDROOM TERRACED HOUSE
  WITH REFITTED KITCHEN & BATHROOM AND GARAGE IN
  COMPOUND
- PORCH & HALL
- LOUNGE/DINING ROOM WITH PATIO DOORS TO THE GARDEN
- LUXURIOUS WELL EQUIPPED KITCHEN
- THREE BEDROOMS & RECENTLY FITTED BATHROOM
- DOUBLE GLAZING, GAS FIRED CENTRAL HEATING WITH NEW BOILER, SOLAR PANELS, BURGLAR ALARM & VIEWS
- LOVELY GARDENS TO FRONT & REAR
- GARAGE IN COMPOUND ARRANGED AS TWO SECURE STORES
- FREEHOLD EPC B COUNCIL TAX BAND C LEWES