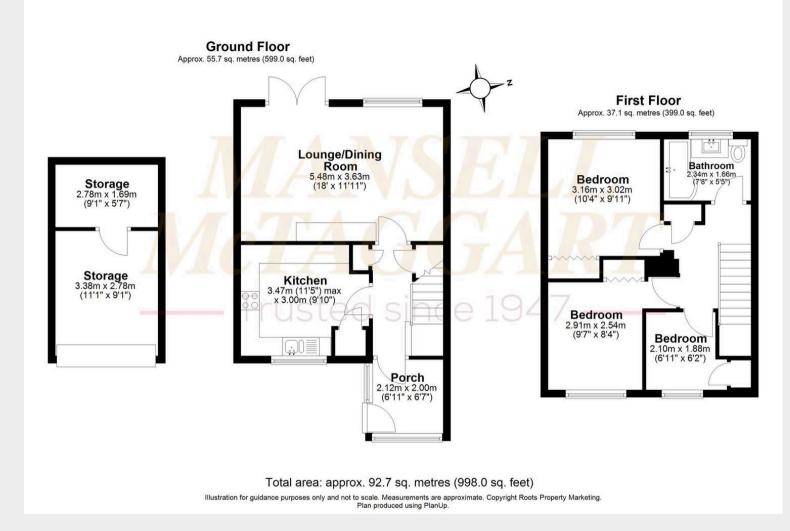

## 35 Newick Drive

A beautifully presented THREE BEDROOM TERRACED HOUSE with re-fitted kitchen & bathroom and a garage in a nearby compound.

The front door leads into a useful porch area and then on into the hall. To the front is the LUXURIOUS KITCHEN with oven, hob, wine fridge, integrated fridge/freezer & dishwasher. At the rear the lounge/dining room has double doors onto the garden.

On the first floor are three bedrooms, all with built in wardrobes and one with fine VIEWS. There is also an impressive RE-FITTED BATHROOM. Further benefits include a burglar alarm, solar panels, gas fired central heating with new boiler & double glazing.

At the front is a pretty garden & at the back is a lovely REAR GARDEN with lawn, paved terrace and gated rear access that leads to the compound where there is a GARAGE that is set up as two secure stores with light, power & alarm.