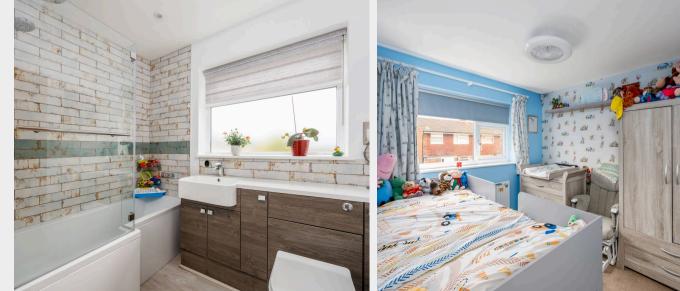

## 35 Newick Drive

A beautifully presented THREE BEDROOM TERRACED HOUSE with re-fitted kitchen & bathroom and a garage in a nearby compound.

The front door leads into a useful porch area and then on into the hall. To the front is the LUXURIOUS KITCHEN with oven, hob, wine fridge, integrated fridge/freezer & dishwasher. At the rear the lounge/dining room has double doors onto the garden.

On the first floor are three bedrooms, all with built in wardrobes and one with fine VIEWS. There is also an impressive RE-FITTED BATHROOM. Further benefits include a burglar alarm, solar panels, gas fired central heating with new boiler & double glazing.