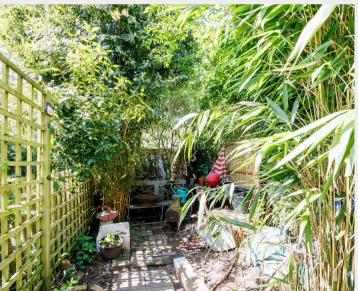

Stairs lead to the first floor where there are 2 bedrooms, both of which have fireplaces, and there is a shower room/wc.

Outside there is a courtyard to the rear with a right of way and there is a brick storage shed accessed via the garden of number four. There is also a right of way across the front where there is a front garden with seating area & patio. There are 2 PARKING SPACES in an area to the side of the terrace.