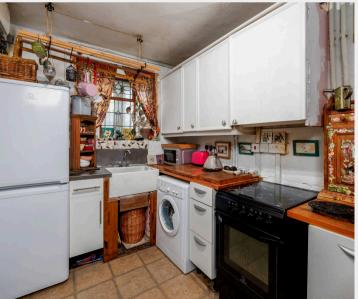

## 3 Andros Close

An older style TWO BEDROOM TERRACED HOUSE with study area and allocated parking

A wooden front door leads into the LOUNGE/DINING ROOM which has an open fire fireplace and a wooden floor. Off this room is a useful STUDY, a cloakroom/wc and a kitchen with butler sink and a door to the rear.