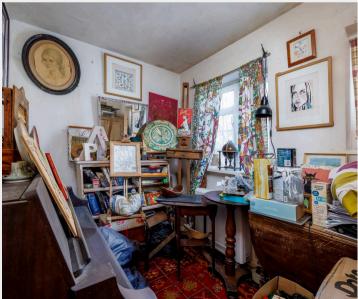

## 3 Andros Close

An older style TWO BEDROOM TERRACED HOUSE with study area and allocated parking

A wooden front door leads into the LOUNGE/DINING ROOM which has an open fire fireplace and a wooden floor. Off this room is a useful STUDY, a cloakroom/wc and a kitchen with butler sink and a door to the rear.