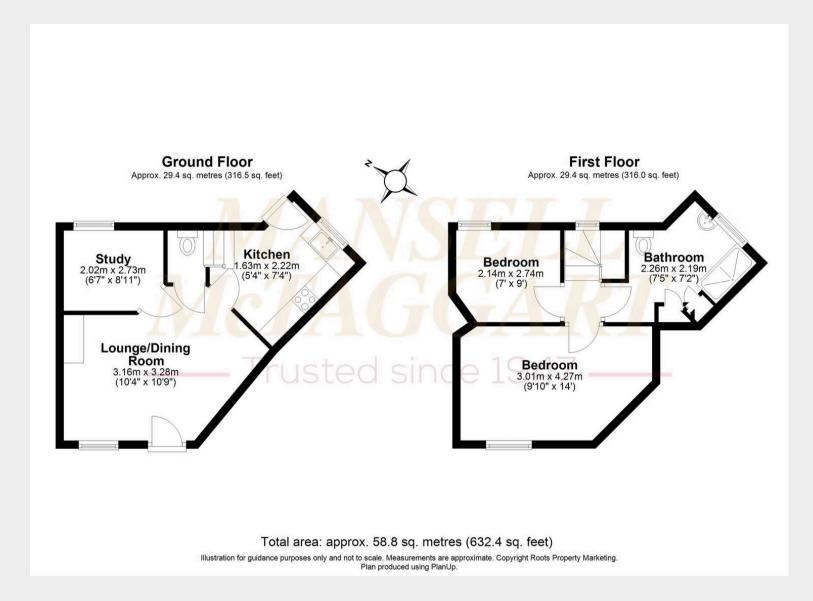

## 3 Andros Close

An older style TWO BEDROOM TERRACED HOUSE with study area and allocated parking

A wooden front door leads into the LOUNGE/DINING ROOM which has an open fire fireplace and a wooden floor. Off this room is a useful STUDY, a cloakroom/wc and a kitchen with butler sink and a door to the rear.

Stairs lead to the first floor where there are 2 bedrooms, both of which have fireplaces, and there is a shower room/wc.

Outside there is a courtyard to the rear with a right of way and there is a brick storage shed accessed via the garden of number four. There is also a right of way across the front where there is a front garden with seating area & patio. There are 2 PARKING SPACES in an area to the side of the terrace.

- A TWO BEDROOM OLDER STYLE MID TERRACED HOUSE WITH STUDY AREA & PARKING
- LOUNGE/DINING ROOM
- STUDY & WC
- KITCHEN
- 2 BEDROOMS & SHOWER ROOM/WC
- LARGE ATTIC SPACE WITH FLOORING & POWER AND POTENTIAL FOR CONVERSION SUBJECT TO THE NECESSARY CONSENTS
- FRONT GARDEN & 2 PARKING SPACES
- FREEHOLD EPC E COUNCIL TAX BAND C LEWES