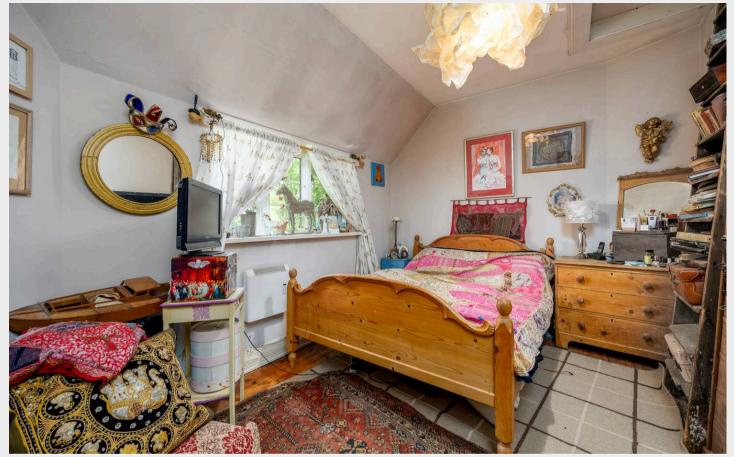

## 3 Andros Close

An older style TWO BEDROOM TERRACED HOUSE with study area and allocated parking

A wooden front door leads into the LOUNGE/DINING ROOM which has an open fire fireplace and a wooden floor. Off this room is a useful STUDY, a cloakroom/wc and a kitchen with butler sink and a door to the rear.

Stairs lead to the first floor where there are 2 bedrooms, both of which have fireplaces, and there is a shower room/wc.

Outside there is a courtyard to the rear with a right of way and there is a brick storage shed accessed via the garden of number four. There is also a right of way across the front where there is a front garden with seating area & patio. There are 2 PARKING SPACES in an area to the side of the terrace.