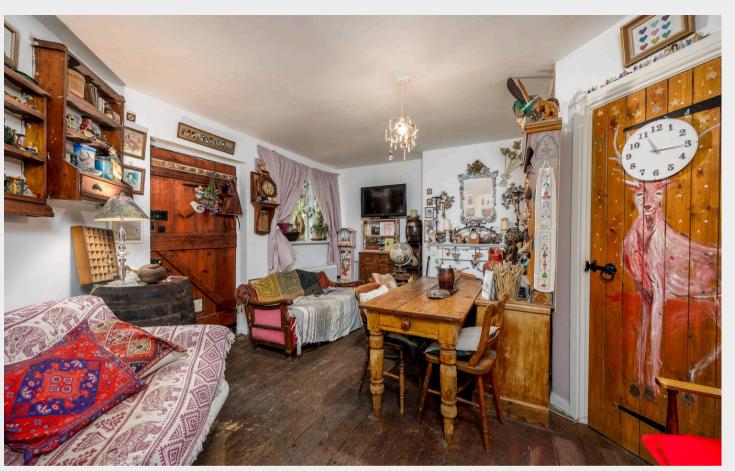

## 3 Andros Close

An older style TWO BEDROOM TERRACED HOUSE with study area and allocated parking

A wooden front door leads into the LOUNGE/DINING ROOM which has an open fire fireplace and a wooden floor. Off this room is a useful STUDY, a cloakroom/wc and a kitchen with butler sink and a door to the rear.