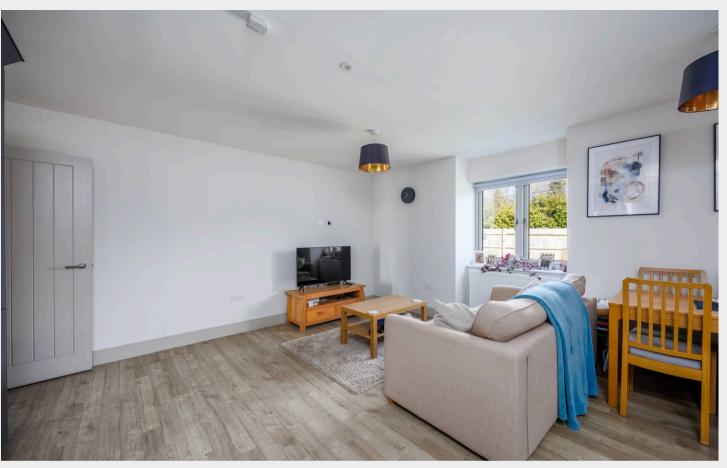

Off the hall is the light OPEN PLAN LIVING/DINING/KITCHEN SPACE, the well equipped kitchen area includes an electric oven, a gas hob, fridge/freezer, washing machine & dishwasher.

The double bedroom has a mirror fronted wardrobe and there is a modern bathroom. Further benefits include gas fired central heating & double glazing.