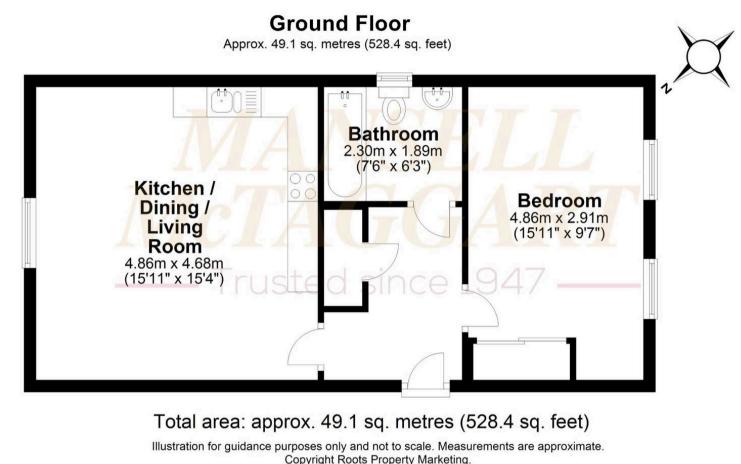

## 2 Kings Meadow

A recently built (2019) ONE BEDROOM GROUND FLOOR FLAT with communal lawned garden & allocated parking space.

The main front door leads into an attractive communal entrance hall off which is your own front door into the flat. This leads into the hall which has a large walk in storage cupboard with automatic electric light.

Off the hall is the light OPEN PLAN LIVING/DINING/KITCHEN SPACE, the well equipped kitchen area includes an electric oven, a gas hob, fridge/freezer, washing machine & dishwasher.

The double bedroom has a mirror fronted wardrobe and there is a modern bathroom. Further benefits include gas fired central heating & double glazing.

Plan produced using PlanUp.