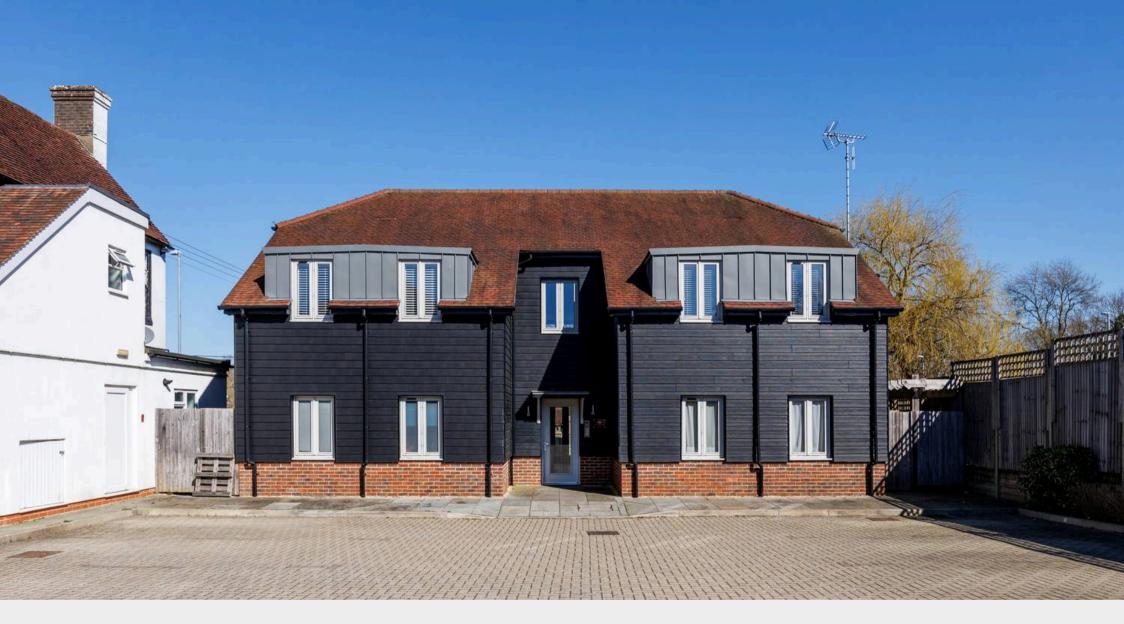

2 Kings Meadow, North Chailey BN8 4AA

£225,000

## 2 Kings Meadow

A recently built (2019) ONE BEDROOM GROUND FLOOR FLAT with communal lawned garden & allocated parking space.

The main front door leads into an attractive communal entrance hall off which is your own front door into the flat. This leads into the hall which has a large walk in storage cupboard with automatic electric light.