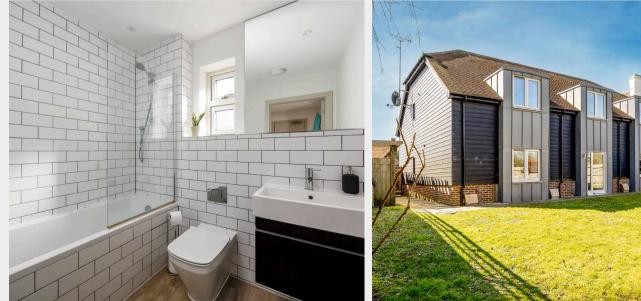

Off the hall is the light OPEN PLAN LIVING/DINING/KITCHEN SPACE, the well equipped kitchen area includes an electric oven, a gas hob, fridge/freezer, washing machine & dishwasher.

The double bedroom has a mirror fronted wardrobe and there is a modern bathroom. Further benefits include gas fired central heating & double glazing.

Outside there is an allocated parking space (number 2) and lovely lawned COMMUNAL GARDENS.

- A RECENTLY BUILT (2019) ONE BEDROOM GROUND FLOOR FLAT WITH COMMUNAL GARDENS & ALLOCATED PARKING
- COMMUNAL ENTRANCE HALL & OWN HALL
- OPEN PLAN KITCHEN/DINING/LIVING AREA
- BEDROOM
- BATHROOM
- LAWNED COMMUNAL GARDENS & ALLOCATED
  PARKING SPACE
- LEASEHOLD EPC B COUNCIL TAX BAND C LEWES
- LEASE 117 YEARS REMAINING SERVICE CHARGE £138.71 per month