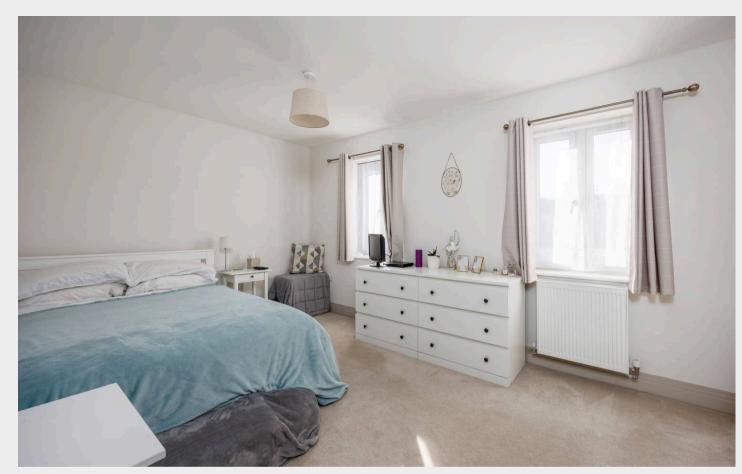

Off the hall is the light OPEN PLAN LIVING/DINING/KITCHEN SPACE, the well equipped kitchen area includes an electric oven, a gas hob, fridge/freezer, washing machine & dishwasher.

The double bedroom has a mirror fronted wardrobe and there is a modern bathroom. Further benefits include gas fired central heating & double glazing.