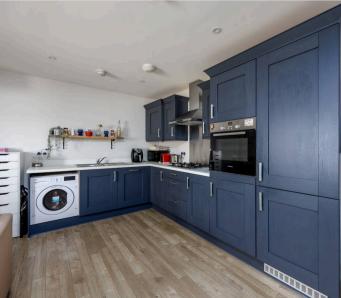

Off the hall is the light OPEN PLAN LIVING/DINING/KITCHEN SPACE, the well equipped kitchen area includes an electric oven, a gas hob, fridge/freezer, washing machine & dishwasher.

The double bedroom has a mirror fronted wardrobe and there is a modern bathroom. Further benefits include gas fired central heating & double glazing.