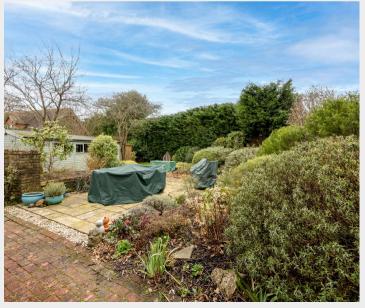

On the first floor there are 4 bedrooms, one with walk in wardrobe and RE-FITTED EN SUITE SHOWER ROOM, and a RE-FITTED FAMILY BATHROOM.

Outside, a generous driveway leads to a DETACHED DOUBLE GARAGE with electric charging point and storage over and further CAR PORT. To the rear are the delightful gardens with lawn, patio area, brick paved pathways & well stocked flower beds & borders. There is also a large outbuilding with potential for a HOME OFFICE and a further shed.