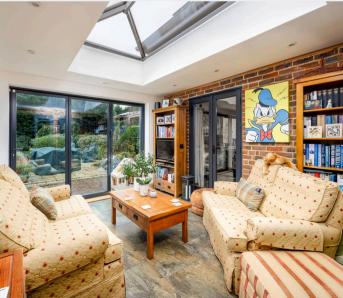

A porch leads into a generous hall with cloakroom/wc & stairs to the first floor. There is dual aspect lounge with fireplace & wood burner, a dining room with tall windows to front, a well equipped kitchen and utility room with vaulted ceiling. Also on the ground floor is a STUDY/RECEPTION ROOM & a garden room with skylight & doors to the garden.