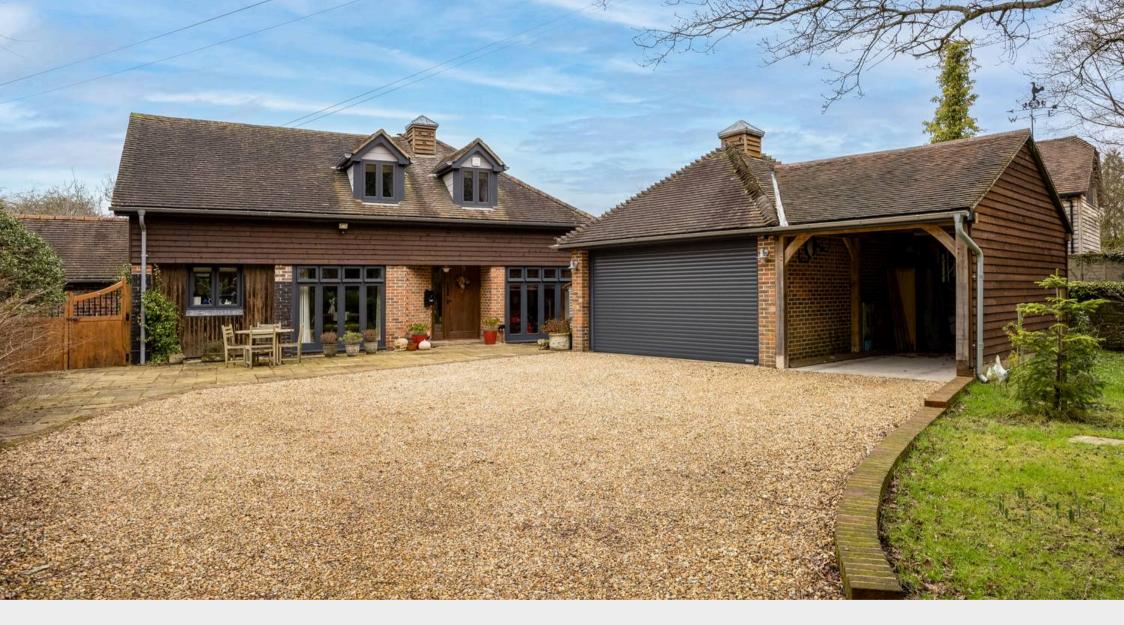

## Rooster Barn, Down Street

A stunning 4 BEDROOM DETACHED BARN CONVERSION offering spacious (nearly 2,500 sq ft), versatile accommodation with 4 RECEPTION ROOMS set in an idyllic rural location on a QUARTER OF AN ACRE PLOT.

On the first floor there are 4 bedrooms, one with walk in wardrobe and RE-FITTED EN SUITE SHOWER ROOM, and a RE-FITTED FAMILY BATHROOM.

Outside, a generous driveway leads to a DETACHED DOUBLE GARAGE with electric charging point and storage over and further CAR PORT. To the rear are the delightful gardens with lawn, patio area, brick paved pathways & well stocked flower beds & borders. There is also a large outbuilding with potential for a HOME OFFICE and a further shed.