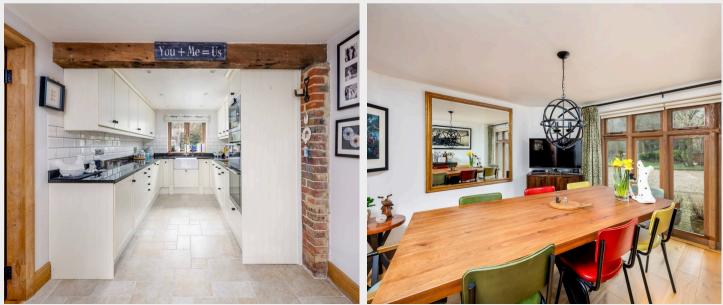

A porch leads into a generous hall with cloakroom/wc & stairs to the first floor. There is dual aspect lounge with fireplace & wood burner, a dining room with tall windows to front, a well equipped kitchen and utility room with vaulted ceiling. Also on the ground floor is a STUDY/RECEPTION ROOM & a garden room with skylight & doors to the garden.