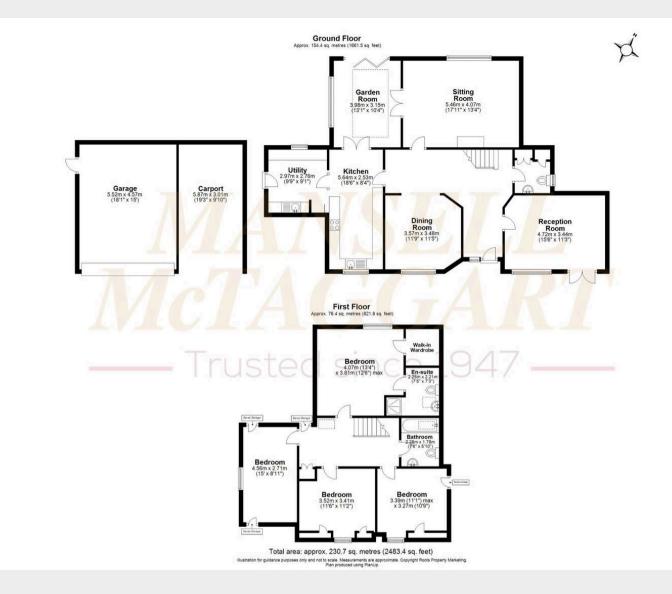

## Rooster Barn, Down Street

A stunning 4 BEDROOM DETACHED BARN CONVERSION offering spacious (nearly 2,500 sq ft), versatile accommodation with 4 RECEPTION ROOMS set in an idyllic rural location on a QUARTER OF AN ACRE PLOT.

A porch leads into a generous hall with cloakroom/wc & stairs to the first floor. There is dual aspect lounge with fireplace & wood burner, a dining room with tall windows to front, a well equipped kitchen and utility room with vaulted ceiling. Also on the ground floor is a STUDY/RECEPTION ROOM & a garden room with skylight & doors to the garden.

On the first floor there are 4 bedrooms, one with walk in wardrobe and RE-FITTED EN SUITE SHOWER ROOM, and a RE-FITTED FAMILY BATHROOM.

Outside, a generous driveway leads to a DETACHED DOUBLE GARAGE with electric charging point and storage over and further CAR PORT. To the rear are the delightful gardens with lawn, patio area, brick paved pathways & well stocked flower beds & borders. There is also a large outbuilding with potential for a HOME OFFICE and a further shed.