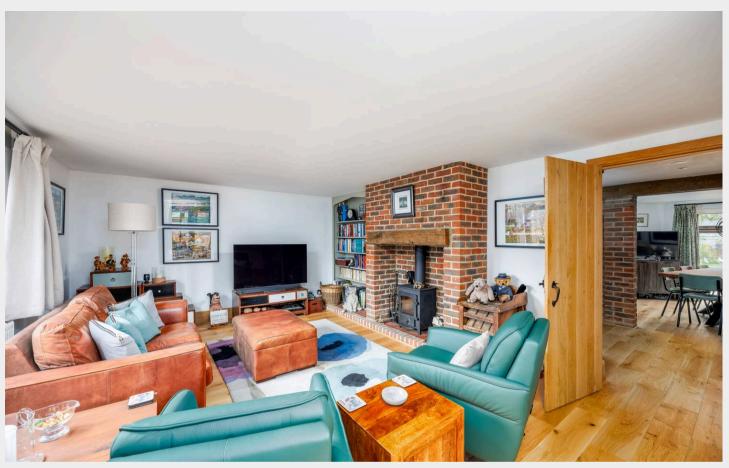

A porch leads into a generous hall with cloakroom/wc & stairs to the first floor. There is dual aspect lounge with fireplace & wood burner, a dining room with tall windows to front, a well equipped kitchen and utility room with vaulted ceiling. Also on the ground floor is a STUDY/RECEPTION ROOM & a garden room with skylight & doors to the garden.