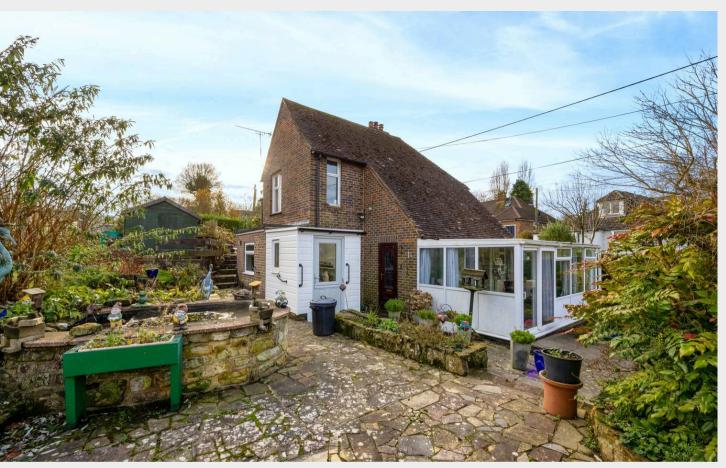

#### North Chailey

A **4 BEDROOM DETACHED PROPERTY** offering highly versatile accommodation but in need of some modernisation set on a **QUARTER OF AN ACRE PLOT.** 

The front door leads into the hall off which is the **SITTING ROOM/DINING ROOM** which has a woodburner and patio doors to a conservatory. Also off the hall is the kitchen & a rear porch.

The **GARDENS** are on 2 main levels and wrap around 3 sides of the house with patio, flower beds, summer house, 2 sheds and **PARKING FOR SEVERAL CARS** 

- 4 BEDROOM DETACHED HOUSE WITH VERSATILE ACCOMMODATION IN NEED OF SOME MODERNISATION SET ON A QUARTER OF AN ACRE PLOT
- SITTING ROOM/DINING ROOM, KITCHEN & TWO CONSERVATORIES
- 4 BEDROOMS, 2 SHOWER ROOMS & AN ATTIC ROOM
- GAS FIRED CENTRAL HEATING
- DRIVEWAY WITH PARKING FOR SEVERAL CARS
- GARDENS TO 3 SIDES, SUMMER HOUSE & 2 SHEDS
- FREEHOLD EPC E COUNCIL TAX BAND C LEWES