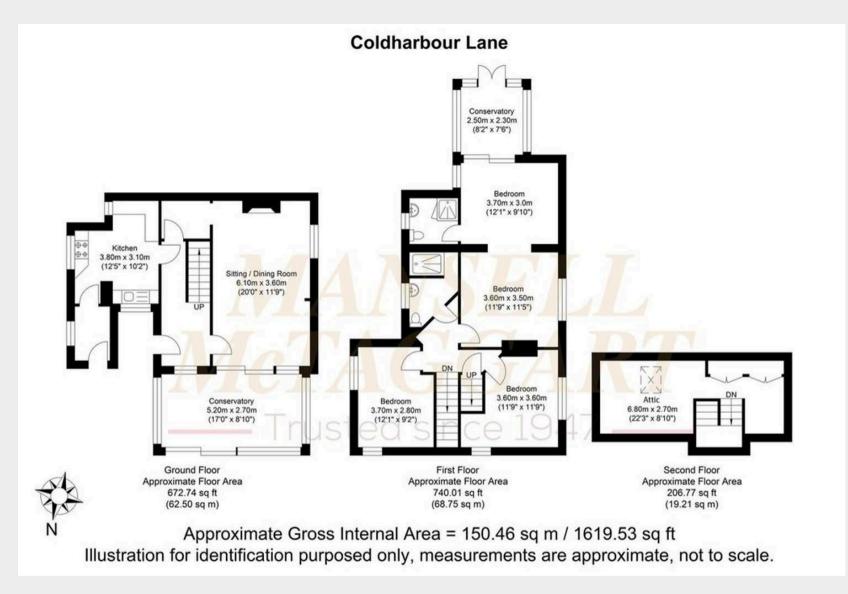

#### North Chailey

A **4 BEDROOM DETACHED PROPERTY** offering highly versatile accommodation but in need of some modernisation set on a **QUARTER OF AN ACRE PLOT.** 

The front door leads into the hall off which is the **SITTING ROOM/DINING ROOM** which has a woodburner and patio doors to a conservatory. Also off the hall is the kitchen & a rear porch.

On the first floor there are 4 bedrooms (2 of which are interconnected by an arch), 2 shower rooms (one of which is en suite) and a further conservatory. On the second floor is a useful attic room with roof window.

The **GARDENS** are on 2 main levels and wrap around 3 sides of the house with patio, flower beds, summer house, 2 sheds and **PARKING FOR SEVERAL CARS** 

- 4 BEDROOM DETACHED HOUSE WITH VERSATILE ACCOMMODATION IN NEED OF SOME MODERNISATION SET ON A QUARTER OF AN ACRE PLOT
- SITTING ROOM/DINING ROOM, KITCHEN & TWO CONSERVATORIES
- 4 BEDROOMS, 2 SHOWER ROOMS & AN ATTIC ROOM
- GAS FIRED CENTRAL HEATING
- DRIVEWAY WITH PARKING FOR SEVERAL CARS
- GARDENS TO 3 SIDES, SUMMER HOUSE & 2 SHEDS
- FREEHOLD EPC E COUNCIL TAX BAND C LEWES