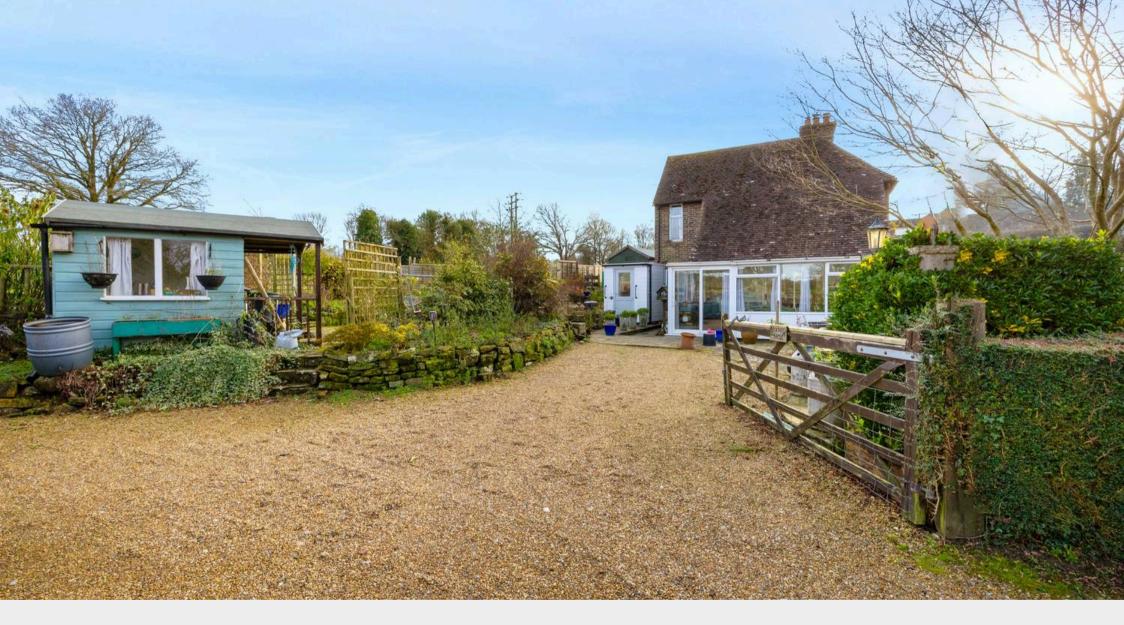

#### North Chailey

A **4 BEDROOM DETACHED PROPERTY** offering highly versatile accommodation but in need of some modernisation set on a **QUARTER OF AN ACRE PLOT.** 

The front door leads into the hall off which is the **SITTING ROOM/DINING ROOM** which has a woodburner and patio doors to a conservatory. Also off the hall is the kitchen & a rear porch.

The **GARDENS** are on 2 main levels and wrap around 3 sides of the house with patio, flower beds, summer house, 2 sheds and **PARKING FOR SEVERAL CARS** 

- 4 BEDROOM DETACHED HOUSE WITH VERSATILE ACCOMMODATION IN NEED OF SOME MODERNISATION SET ON A QUARTER OF AN ACRE PLOT
- SITTING ROOM/DINING ROOM, KITCHEN & TWO CONSERVATORIES
- 4 BEDROOMS, 2 SHOWER ROOMS & AN ATTIC ROOM
- GAS FIRED CENTRAL HEATING
- DRIVEWAY WITH PARKING FOR SEVERAL CARS
- GARDENS TO 3 SIDES, SUMMER HOUSE & 2 SHEDS
- FREEHOLD EPC E COUNCIL TAX BAND C LEWES