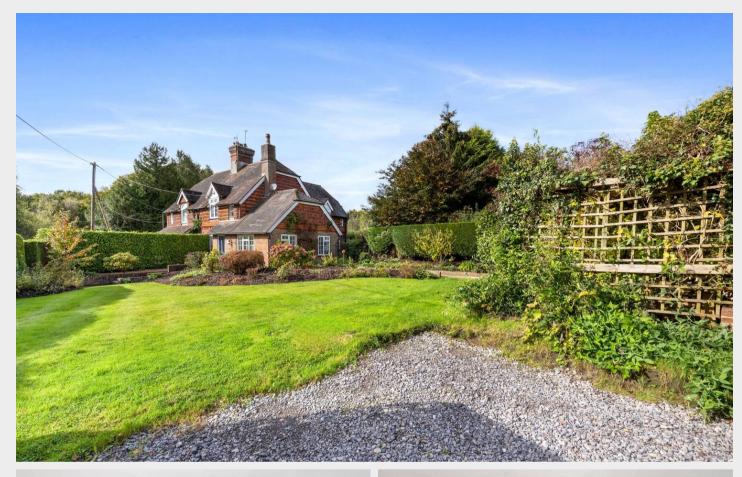

## Grantham Cottage, Haywards Heath Road

A charming THREE BEDROOM SEMI-DETACHED CHARACTER COTTAGE with THREE RECEPTION ROOMS all set in lovely GROUNDS OF JUST UNDER A QUARTER OF AN ACRE

On the ground floor there is a downstairs cloakroom/wc, a living room, a separate dining room and a further TRIPLE ASPECT SITTING ROOM with doors to the garden. All the reception rooms have fireplaces. To the rear is the kitchen with range cooker and a small lobby also giving access to the garden. On the first floor is a landing, off which there are three bedrooms. The rear bedroom has an EN SUITE SHOWER ROOM/WC. There is also a further bathroom. Additional benefits include oil fired central heating, double glazing & PLANNING PERMISSION FOR A 2 STOREY EXTENSION.

The generous driveway provides good off road parking with ample parking for several vehicles and leads to the DETACHED GARAGE with electric charging point. The lovely MATURE GARDENS wrap around the property and are a real feature with lawned areas, a paved terrace and well stocked flower beds & borders.

- A CHARMING THREE BEDROOM, THREE RECEPTION ROOM SEMI-DETACHED CHARACTER COTTAGE SET ON A LOVELY QUARTER OF AN ACRE PLOT
- SITTING ROOM, DINING ROOM & SEPARATE LIVING ROOM ALL WITH FIREPLACES
- KITCHEN & CLOAKROOM/WC
- 3 BEDROOMS, BATHROOM & EN SUITE SHOWER ROOM
- GARAGE & DRIVEWAY
- LOVELY MATURE GARDENS IN ALL JUST UNDER A QUARTER OF AN ACRE
- OIL FIRED CENTRAL HEATING, DOUBLE GLAZING & PRIVATE
  DRAINAGE
- FREEHOLD EPC E COUNCIL TAX BAND E LEWES