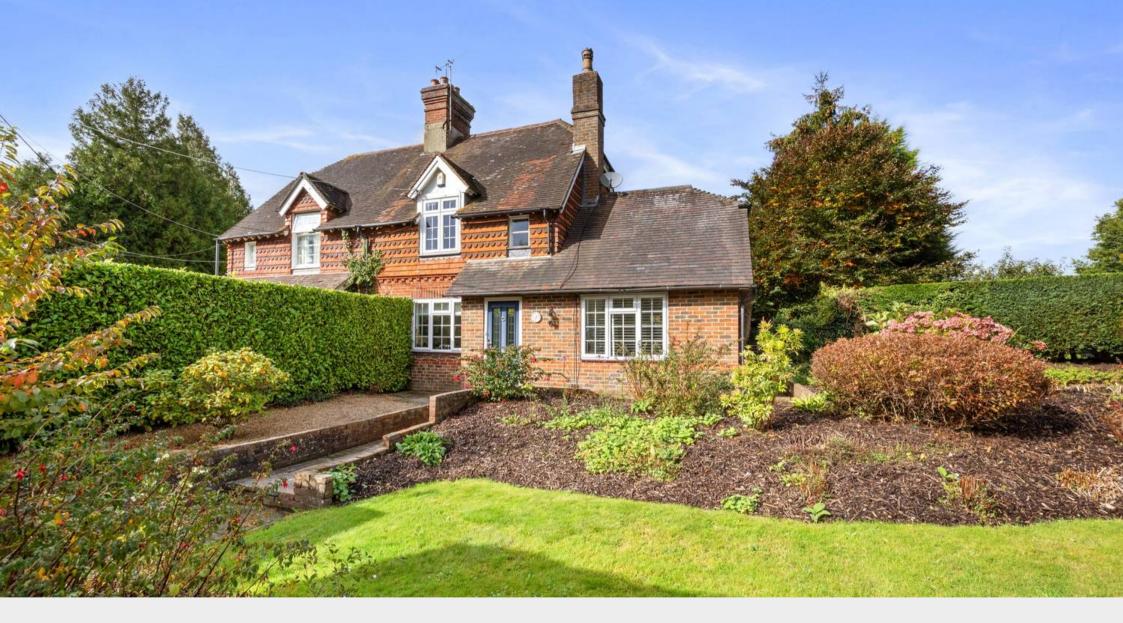

Grantham Cottage, Haywards Heath Road, North Chailey BN8 4DS

£550,000

## Grantham Cottage, Haywards Heath Road

A charming THREE BEDROOM SEMI-DETACHED CHARACTER COTTAGE with THREE RECEPTION ROOMS all set in lovely GROUNDS OF JUST UNDER A QUARTER OF AN ACRE

On the ground floor there is a downstairs cloakroom/wc, a living room, a separate dining room and a further TRIPLE ASPECT SITTING ROOM with doors to the garden. All the reception rooms have fireplaces. To the rear is the kitchen with range cooker and a small lobby also giving access to the garden. On the first floor is a landing, off which there are three bedrooms. The rear bedroom has an EN SUITE SHOWER ROOM/WC. There is also a further bathroom. Additional benefits include oil fired central heating, double glazing & PLANNING PERMISSION FOR A 2 STOREY EXTENSION.

The generous driveway provides good off road parking with ample parking for several vehicles and leads to the DETACHED GARAGE with electric charging point. The lovely MATURE GARDENS wrap around the property and are a real feature with lawned areas, a paved terrace and well stocked flower beds & borders.