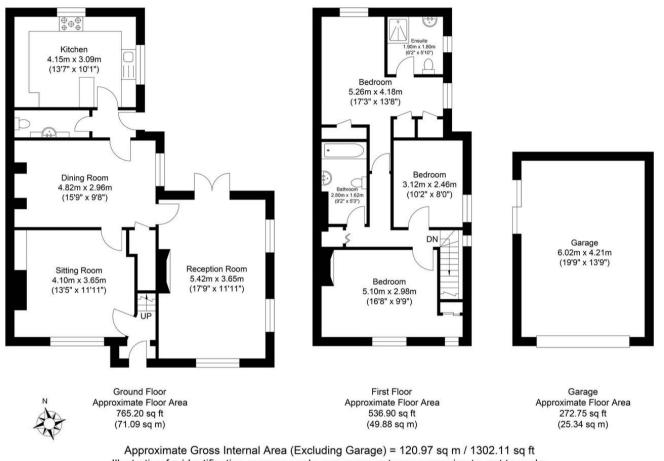

## Grantham Cottage, Haywards Heath Road

A charming THREE BEDROOM SEMI-DETACHED CHARACTER COTTAGE with THREE RECEPTION ROOMS all set in lovely GROUNDS OF JUST UNDER A QUARTER OF AN ACRE

On the ground floor there is a downstairs cloakroom/wc, a living room, a separate dining room and a further TRIPLE ASPECT SITTING ROOM with doors to the garden. All the reception rooms have fireplaces. To the rear is the kitchen with range cooker and a small lobby also giving access to the garden. On the first floor is a landing, off which there are three bedrooms. The rear bedroom has an EN SUITE SHOWER ROOM/WC. There is also a further bathroom. Additional benefits include oil fired central heating, double glazing & PLANNING PERMISSION FOR A 2 STOREY EXTENSION.

Illustration for identification purposes only, measurements are approximate, not to scale. Copyright GDImpact 2022