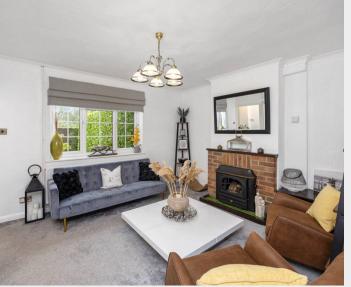

## Grantham Cottage, Haywards Heath Road

A charming THREE BEDROOM SEMI-DETACHED CHARACTER COTTAGE with THREE RECEPTION ROOMS all set in lovely GROUNDS OF JUST UNDER A QUARTER OF AN ACRE

On the ground floor there is a downstairs cloakroom/wc, a living room, a separate dining room and a further TRIPLE ASPECT SITTING ROOM with doors to the garden. All the reception rooms have fireplaces. To the rear is the kitchen with range cooker and a small lobby also giving access to the garden. On the first floor is a landing, off which there are three bedrooms. The rear bedroom has an EN SUITE SHOWER ROOM/WC. There is also a further bathroom. Additional benefits include oil fired central heating, double glazing & PLANNING PERMISSION FOR A 2 STOREY EXTENSION.