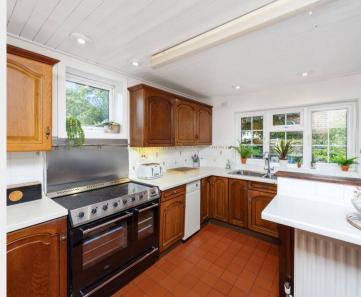

## Grantham Cottage, Haywards Heath Road

A charming THREE BEDROOM SEMI-DETACHED CHARACTER COTTAGE with THREE RECEPTION ROOMS all set in lovely GROUNDS OF JUST UNDER A QUARTER OF AN ACRE

On the ground floor there is a downstairs cloakroom/wc, a living room, a separate dining room and a further TRIPLE ASPECT SITTING ROOM with doors to the garden. All the reception rooms have fireplaces. To the rear is the kitchen with range cooker and a small lobby also giving access to the garden. On the first floor is a landing, off which there are three bedrooms. The rear bedroom has an EN SUITE SHOWER ROOM/WC. There is also a further bathroom. Additional benefits include oil fired central heating, double glazing & PLANNING PERMISSION FOR A 2 STOREY EXTENSION.