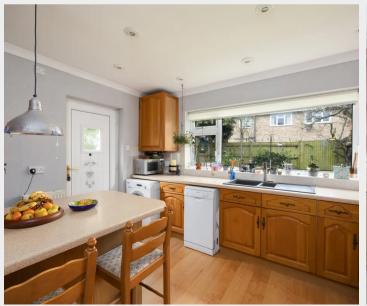

## 50 Newick Drive

A sought after 3 BEDROOM DETACHED HOUSE with WEST FACING GARDEN, driveway & garage and SCOPE TO EXTEND subject to the necessary consents.

The front door leads into the hall which has a cloakroom/wc & stairs rising to the first floor. Off the hall is the double aspect LOUNGE/DINING ROOM with a fireplace with gas fire and double doors to the garden. At the rear is the kitchen/breakfast room which has a breakfast bar & door to side.