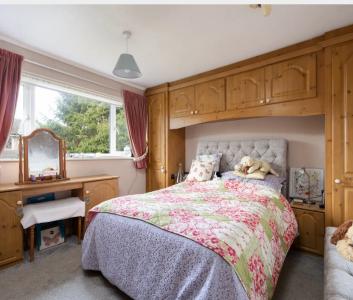

On the first floor are three bedrooms, two of which have built in wardrobes and the family bathroom/wc. Further features include gas fired central heating & double glazing.

To the front is a DRIVEWAY leading to the GARAGE with up & over door. The front garden is laid to lawn and to the rear is a wide west facing garden with lawn, flower borders, greenhouse & pond.