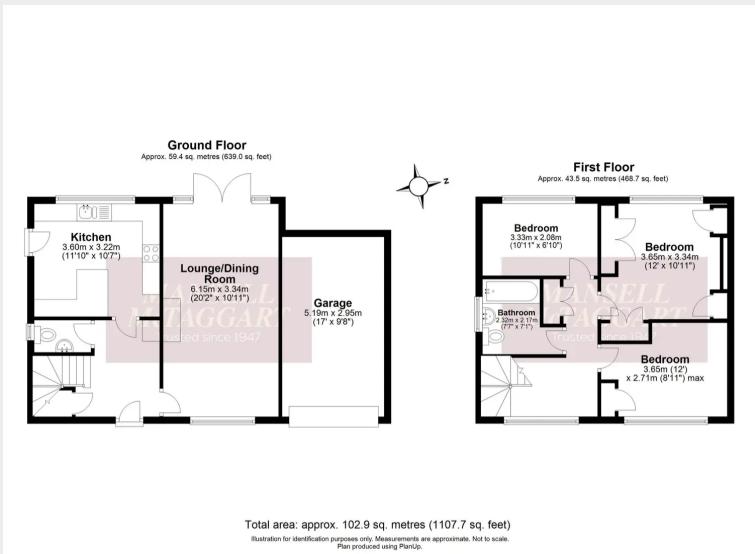

imary school and a modern area health centre just off the picturesque village green. There are also bus services to some of the surrounding districts including Haywards Heath (about 7 miles) with its comprehensive shopping centre, leisure facilities and fast and frequent commuter train service to both Victoria/London Bridge (approx 45 minutes) and Brighton. This attractive village is surrounded by some particularly beautiful Sussex countryside with the Ashdown Forest being only some 10 minutes drive by car.

DIRECTIONS: From our Newick office on the green head west along the A272 towards Haywards Heath until reaching the turning to Newick Drive on the left. Proceed up Newick Drive, going up the hill, round the bend and past the shop.

Number 50 can be found in a small close on the right.



## Plan produced using PlanUp.

## Mansell McTaggart Newick

Mansell McTaggart, 3a The Green - BN8 4LA

01825 722288

new@mansellmctaggart.co.uk

www.mansellmctaggart.co.uk/branch/newick

Consumer Protection from Unfair Trading Regulations 2008 We have not tested any apparatus, equipment, fixtures, fittings or services and so cannot verify that they are in working order or fit for purpose. You are advised to obtain verification from your solicitor or surveyor. References to the tenure of a property are based on information supplied by the seller. We have not had sight of the title documents and a buyer is advised to obtain verification from their solicitor. Items shown in photographs are not included unless specifically mentioned within the sales particulars, but may be available by sepa