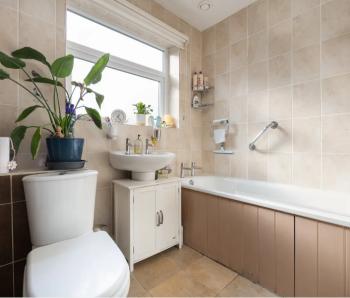

On the first floor are three bedrooms, two of which have built in wardrobes and the family bathroom/wc. Further features include gas fired central heating & double glazing.

To the front is a DRIVEWAY leading to the GARAGE with up & over door. The front garden is laid to lawn and to the rear is a wide west facing garden with lawn, flower borders, greenhouse & pond.

- HALL & DOWNSTAIRS CLOAKROOM/WC
- DOUBLE ASPECT LOUNGE/DINING ROOM
- KITCHEN/BREAKFAST ROOM
- 3 BEDROOMS & BATHROOM
- DOUBLE GLAZING & GAS FIRED CENTRAL HEATING
- DRIVEWAY & GARAGE
- FRONT & WEST FACING REAR GARDEN
- SCOPE FOR EXTENDING SUBJECT TO THE NECESSARY CONSENTS
- FREEHOLD EPC C COUNCIL TAX BAND E LEWES