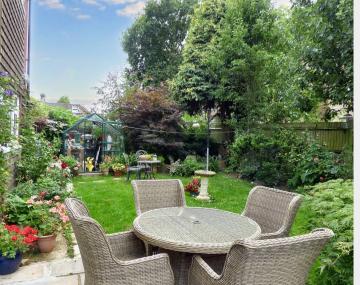

On the first floor are three bedrooms, two of which have built in wardrobes and the family bathroom/wc. Further features include gas fired central heating & double glazing.

To the front is a DRIVEWAY leading to the GARAGE with up & over door. The front garden is laid to lawn and to the rear is a wide west facing garden with lawn, flower borders, greenhouse & pond.

- HALL & DOWNSTAIRS CLOAKROOM/WC
- DOUBLE ASPECT LOUNGE/DINING ROOM
- KITCHEN/BREAKFAST ROOM
- 3 BEDROOMS & BATHROOM
- DOUBLE GLAZING & GAS FIRED CENTRAL HEATING
- DRIVEWAY & GARAGE
- FRONT & WEST FACING REAR GARDEN
- SCOPE FOR EXTENDING SUBJECT TO THE NECESSARY CONSENTS
- FREEHOLD EPC C COUNCIL TAX BAND E LEWES