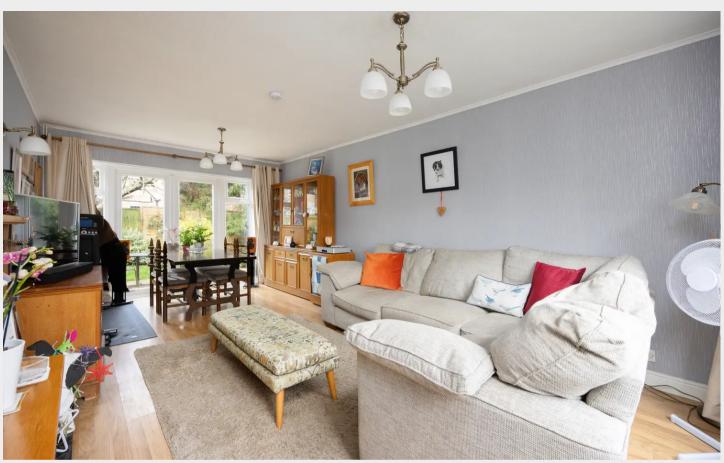

## 50 Newick Drive

A sought after 3 BEDROOM DETACHED HOUSE with WEST FACING GARDEN, driveway & garage and SCOPE TO EXTEND subject to the necessary consents.

The front door leads into the hall which has a cloakroom/wc & stairs rising to the first floor. Off the hall is the double aspect LOUNGE/DINING ROOM with a fireplace with gas fire and double doors to the garden. At the rear is the kitchen/breakfast room which has a breakfast bar & door to side.