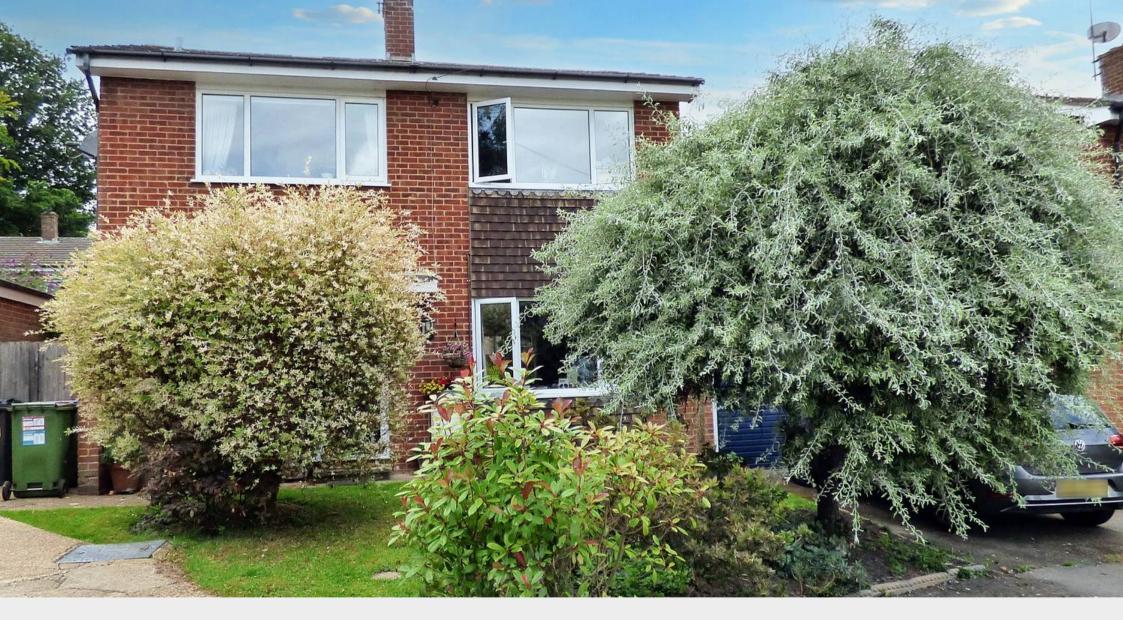

## 50 Newick Drive

A sought after 3 BEDROOM DETACHED HOUSE with WEST FACING GARDEN, driveway & garage and SCOPE TO EXTEND subject to the necessary consents.

The front door leads into the hall which has a cloakroom/wc & stairs rising to the first floor. Off the hall is the double aspect LOUNGE/DINING ROOM with a fireplace with gas fire and double doors to the garden. At the rear is the kitchen/breakfast room which has a breakfast bar & door to side.

On the first floor are three bedrooms, two of which have built in wardrobes and the family bathroom/wc. Further features include gas fired central heating & double glazing.

To the front is a DRIVEWAY leading to the GARAGE with up & over door. The front garden is laid to lawn and to the rear is a wide west facing garden with lawn, flower borders, greenhouse & pond.

- HALL & DOWNSTAIRS CLOAKROOM/WC
- DOUBLE ASPECT LOUNGE/DINING ROOM
- KITCHEN/BREAKFAST ROOM
- 3 BEDROOMS & BATHROOM
- DOUBLE GLAZING & GAS FIRED CENTRAL HEATING
- DRIVEWAY & GARAGE
- FRONT & WEST FACING REAR GARDEN
- SCOPE FOR EXTENDING SUBJECT TO THE NECESSARY CONSENTS
- FREEHOLD EPC C COUNCIL TAX BAND E LEWES