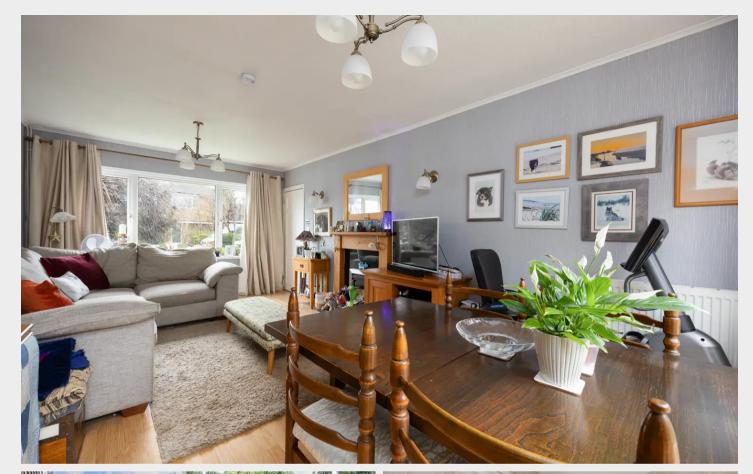

## 50 Newick Drive

A sought after 3 BEDROOM DETACHED HOUSE with WEST FACING GARDEN, driveway & garage and SCOPE TO EXTEND subject to the necessary consents.

The front door leads into the hall which has a cloakroom/wc & stairs rising to the first floor. Off the hall is the double aspect LOUNGE/DINING ROOM with a fireplace with gas fire and double doors to the garden. At the rear is the kitchen/breakfast room which has a breakfast bar & door to side.

- HALL & DOWNSTAIRS CLOAKROOM/WC
- DOUBLE ASPECT LOUNGE/DINING ROOM
- KITCHEN/BREAKFAST ROOM
- 3 BEDROOMS & BATHROOM
- DOUBLE GLAZING & GAS FIRED CENTRAL HEATING
- DRIVEWAY & GARAGE
- FRONT & WEST FACING REAR GARDEN
- SCOPE FOR EXTENDING SUBJECT TO THE NECESSARY CONSENTS
- FREEHOLD EPC C COUNCIL TAX BAND E LEWES