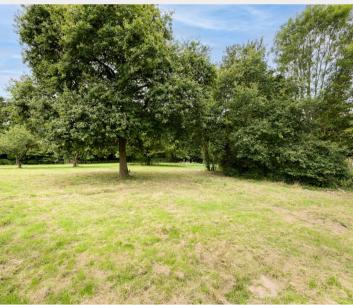

There are two points of access to the property, one has a long driveway with circular island end that leads to a DOUBLE GARAGE. The other access onto the Haywards Heath Road leads to a 60ft by 19ft BARN/WORKSHOP. The 1.16 acre grounds include various lawned areas, a further small outbuilding, patio & paths, mature trees & shrubs, greenhouse & a well. We believe there is a great opportunity here to develop & convert subject to the necessary consents.

- A SEVEN BEDROOM DETACHED CHARACTER HOUSE IN NEED OF MODERNISATION SET ON A GREAT 1.16 ACRE PLOT WITH USEFUL OUTBUILDINGS OFFERING GREAT POTENTIAL SUBJECT TO THE NECESSARY COSENTS
- HALL, DOWNSTAIRS CLOAKROOM/WC & LEAN TO STYLE GREENHOUSE
- TRIPLE ASPECT LIVING ROOM, KITCHEN & SEPARATE DINING ROOM
- FIRST FLOOR WITH 4 BEDROOMS & BATHROOM
- SECOND FLOOR WITH 3 FURTHER BEDROOMS & BATHROOM
- DOUBLE GARAGE, 60FT BY 19FT BARN/WORKSHOP & FURTHER SMALLER OUTBUILDING
- TWO SEPARATE ENTRANCES, DRIVEWAY WITH CIRCULAR ISLAND, GARDENS & GROUNDS
- FREEHOLD EPC F COUNCIL TAX BAND G LEWES