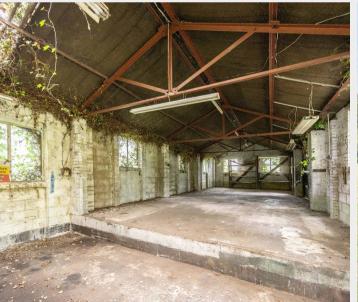

There are two points of access to the property, one has a long driveway with circular island end that leads to a DOUBLE GARAGE. The other access onto the Haywards Heath Road leads to a 60ft by 19ft BARN/WORKSHOP. The 1.16 acre grounds include various lawned areas, a further small outbuilding, patio & paths, mature trees & shrubs, greenhouse & a well. We believe there is a great opportunity here to develop & convert subject to the necessary consents.

- A SEVEN BEDROOM DETACHED CHARACTER HOUSE IN NEED OF MODERNISATION SET ON A GREAT 1.16 ACRE PLOT WITH USEFUL OUTBUILDINGS OFFERING GREAT POTENTIAL SUBJECT TO THE NECESSARY COSENTS
- HALL, DOWNSTAIRS CLOAKROOM/WC & LEAN TO STYLE GREENHOUSE
- TRIPLE ASPECT LIVING ROOM, KITCHEN & SEPARATE DINING ROOM
- FIRST FLOOR WITH 4 BEDROOMS & BATHROOM
- SECOND FLOOR WITH 3 FURTHER BEDROOMS & BATHROOM
- DOUBLE GARAGE, 60FT BY 19FT BARN/WORKSHOP & FURTHER SMALLER OUTBUILDING
- TWO SEPARATE ENTRANCES, DRIVEWAY WITH CIRCULAR ISLAND, GARDENS & GROUNDS
- FREEHOLD EPC F COUNCIL TAX BAND G LEWES