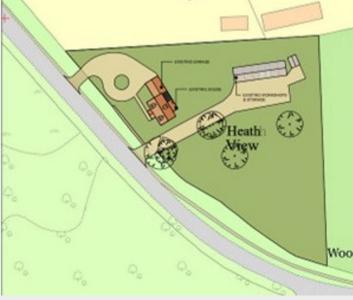

There are two points of access to the property, one has a long driveway with circular island end that leads to a DOUBLE GARAGE. The other access onto the Haywards Heath Road leads to a 60ft by 19ft BARN/WORKSHOP. The 1.16 acre grounds include various lawned areas, a further small outbuilding, patio & paths, mature trees & shrubs, greenhouse & a well. We believe there is a great opportunity here to develop & convert subject to the necessary consents.