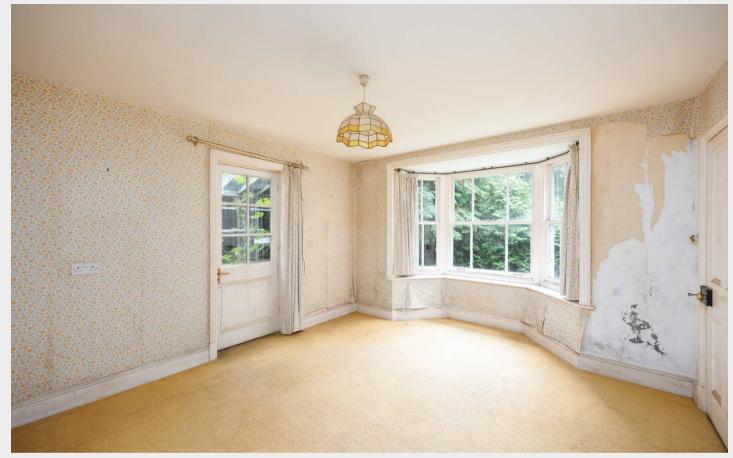

On the ground floor there is a hall, downstairs cloakroom/wc, lean to style greenhouse, 24' x 11'10 TRIPLE ASPECT LIVING ROOM, separate dining room & kitchen. On the first floor there are four bedrooms and a bathroom and on the second floor there are three further bedrooms and another bathroom.