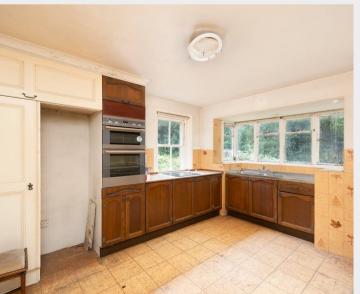

On the ground floor there is a hall, downstairs cloakroom/wc, lean to style greenhouse, 24' x 11'10 TRIPLE ASPECT LIVING ROOM, separate dining room & kitchen. On the first floor there are four bedrooms and a bathroom and on the second floor there are three further bedrooms and another bathroom.