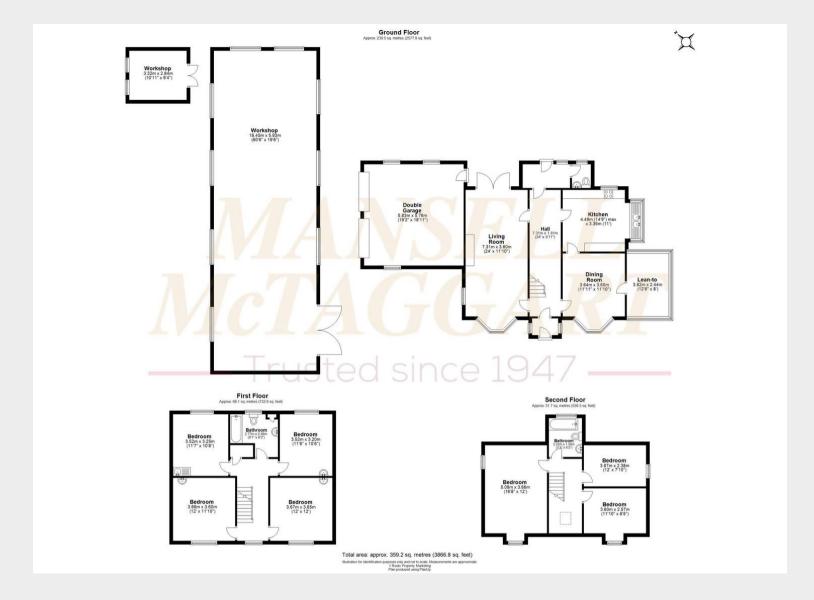

On the ground floor there is a hall, downstairs cloakroom/wc, lean to style greenhouse, 24' x 11'10 TRIPLE ASPECT LIVING ROOM, separate dining room & kitchen. On the first floor there are four bedrooms and a bathroom and on the second floor there are three further bedrooms and another bathroom.

There are two points of access to the property, one has a long driveway with circular island end that leads to a DOUBLE GARAGE. The other access onto the Haywards Heath Road leads to a 60ft by 19ft BARN/WORKSHOP. The 1.16 acre grounds include various lawned areas, a further small outbuilding, patio & paths, mature trees & shrubs, greenhouse & a well. We believe there is a great opportunity here to develop & convert subject to the necessary consents.