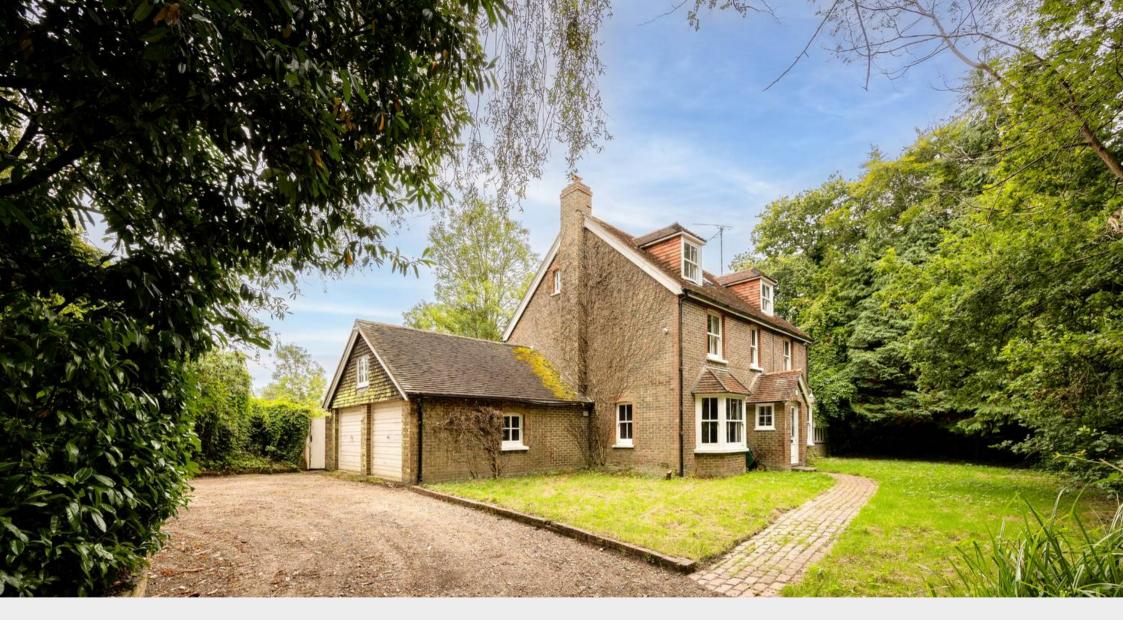

## **Heath View**

An impressive SEVEN BEDROOM DETACHED CHARACTER HOUSE in need of extensive modernisation set on a great 1.16 ACRE PLOT with useful OUTBUILDINGS offering great potential subject to the necessary consents

There are two points of access to the property, one has a long driveway with circular island end that leads to a DOUBLE GARAGE. The other access onto the Haywards Heath Road leads to a 60ft by 19ft BARN/WORKSHOP. The 1.16 acre grounds include various lawned areas, a further small outbuilding, patio & paths, mature trees & shrubs, greenhouse & a well. We believe there is a great opportunity here to develop & convert subject to the necessary consents.

- A SEVEN BEDROOM DETACHED CHARACTER HOUSE IN NEED OF MODERNISATION SET ON A GREAT 1.16 ACRE PLOT WITH USEFUL OUTBUILDINGS OFFERING GREAT POTENTIAL SUBJECT TO THE NECESSARY COSENTS
- HALL, DOWNSTAIRS CLOAKROOM/WC & LEAN TO STYLE GREENHOUSE
- TRIPLE ASPECT LIVING ROOM, KITCHEN & SEPARATE DINING ROOM
- FIRST FLOOR WITH 4 BEDROOMS & BATHROOM
- SECOND FLOOR WITH 3 FURTHER BEDROOMS & BATHROOM
- DOUBLE GARAGE, 60FT BY 19FT BARN/WORKSHOP & FURTHER SMALLER OUTBUILDING
- TWO SEPARATE ENTRANCES, DRIVEWAY WITH CIRCULAR ISLAND, GARDENS & GROUNDS
- FREEHOLD EPC F COUNCIL TAX BAND G LEWES