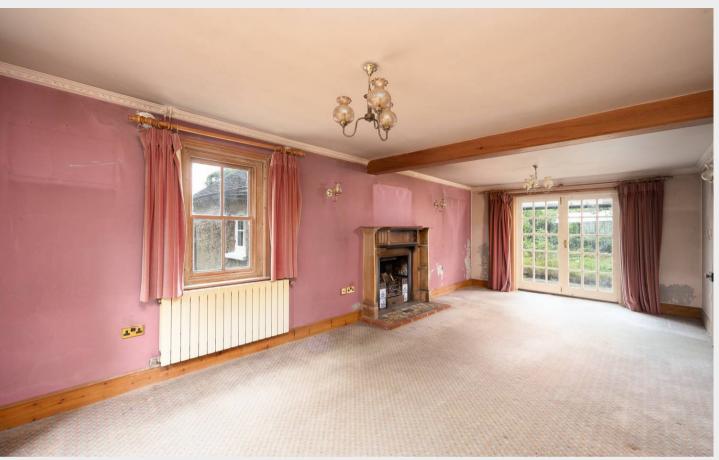

On the ground floor there is a hall, downstairs cloakroom/wc, lean to style greenhouse, 24' x 11'10 TRIPLE ASPECT LIVING ROOM, separate dining room & kitchen. On the first floor there are four bedrooms and a bathroom and on the second floor there are three further bedrooms and another bathroom.

- A SEVEN BEDROOM DETACHED CHARACTER HOUSE IN NEED OF MODERNISATION SET ON A GREAT 1.16 ACRE PLOT WITH USEFUL OUTBUILDINGS OFFERING GREAT POTENTIAL SUBJECT TO THE NECESSARY COSENTS
- HALL, DOWNSTAIRS CLOAKROOM/WC & LEAN TO STYLE GREENHOUSE
- TRIPLE ASPECT LIVING ROOM, KITCHEN & SEPARATE DINING ROOM
- FIRST FLOOR WITH 4 BEDROOMS & BATHROOM
- SECOND FLOOR WITH 3 FURTHER BEDROOMS & BATHROOM
- DOUBLE GARAGE, 60FT BY 19FT BARN/WORKSHOP & FURTHER SMALLER OUTBUILDING
- TWO SEPARATE ENTRANCES, DRIVEWAY WITH CIRCULAR ISLAND, GARDENS & GROUNDS
- FREEHOLD EPC F COUNCIL TAX BAND G LEWES